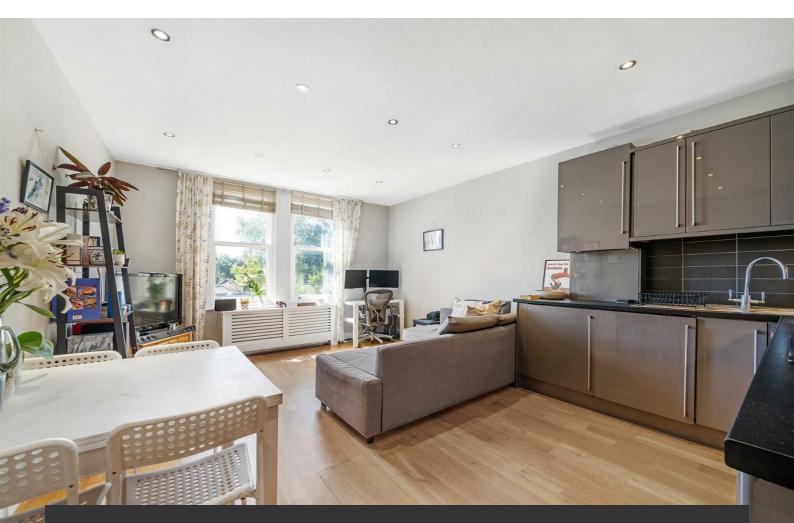

## **Property Details**

An attractive one double bedroom apartment set over the second floor of a handsome building moments from Brockwell Park, between vibrant Brixton and the village-esq Herne Hill. This home benefits from a high energy rating, whilst the layout provides well-appointed room dimensions throughout for an airy atmosphere. The open-plan reception room is spacious with large South-facing windows and an elevated position ensuring uninterrupted light and privacy, plus views over the rooftops toward Brockwell Park. Sleek and contemporary, the kitchen is fully integrated with grey cabinetry offering an abundance of storage, and worktops wrapping around to create a sociable setup. Set peacefully to the rear, the bedroom is a sizeable double, with generous wardrobe and additional storage space plus a large window and cosy carpets. The bathroom has a modern finish and both shower and bath. This well-maintained home will appeal to those looking for a bright and private home which is efficient to run and benefits from a friendly group of other owners within the building. Early registration of interest is advised.