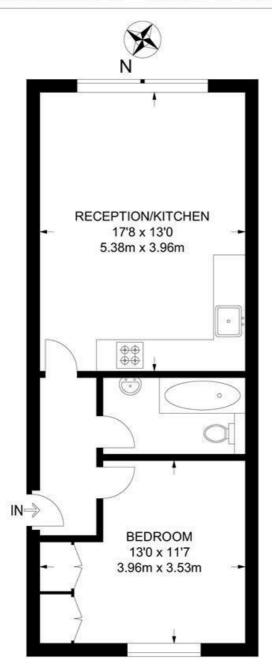

#### Dalberg Road, SW2 1 Bedroom Flat

APPROXIMATE GROSS INTERNAL AREA: 454 SQ FT / 42.2 SQ M

#### SECOND FLOOR

While we try our very best, floor plans are produced as a guide only and we take no responsibility for the precise accuracy with which any property is represented.