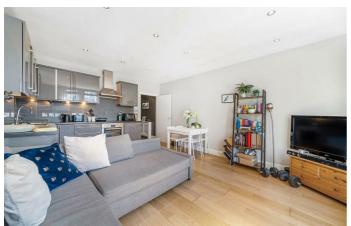

## **Property Details**

An attractive one double bedroom apartment set over the second floor of a handsome building moments from Brockwell Park, between vibrant Brixton and the village-esq Herne Hill. This home benefits from a high energy rating, whilst the layout provides well-appointed room dimensions throughout for an airy atmosphere. The open-plan reception room is spacious with large South-facing windows and an elevated position ensuring uninterrupted light and privacy, plus views over the rooftops toward Brockwell Park. Sleek and contemporary, the kitchen is fully integrated with grey cabinetry offering an abundance of storage, and worktops wrapping around to create a sociable setup. Set peacefully to the rear, the bedroom is a sizeable double, with generous wardrobe and additional storage space plus a large window and cosy carpets. The bathroom has a modern finish and both shower and bath. This well-maintained home will appeal to those looking for a bright and private home which is efficient to run and benefits from a friendly group of other owners within the building. Early registration of interest is advised.