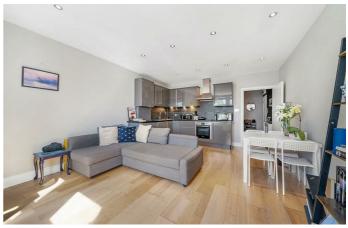

## **Property Details**

An attractive one double bedroom apartment set over the second floor of a handsome building moments from Brockwell Park, between vibrant Brixton and the village-esq Herne Hill. This home benefits from a high energy rating, whilst the layout provides well-appointed room dimensions throughout for an airy atmosphere. The open-plan reception room is spacious with large South-facing windows and an elevated position ensuring uninterrupted light and privacy, plus views over the rooftops toward Brockwell Park. Sleek and contemporary, the kitchen is fully integrated with grey cabinetry offering an abundance of storage, and worktops wrapping around to create a sociable setup. Set peacefully to the rear, the bedroom is a sizeable double, with generous wardrobe and additional storage space plus a large window and cosy carpets. The bathroom has a modern finish and both shower and bath. This well-maintained home will appeal to those looking for a bright and private home which is efficient to run and benefits from a friendly group of other owners within the building. Early registration of interest is advised.