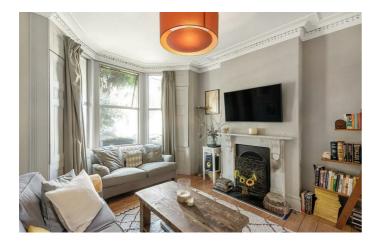

## **Property Details**

4 bedroom house for sale

Arranged over the ground floor, two fantastic living spaces, both with garden access. The dual-aspect reception at the front of the house is beautifully lit from a large bay window and rear French doors. High, corniced ceilings and a feature fireplace add further appeal and charm to the room, which is perfect for entertaining and hosting dinner parties with a cosy lounge area alongside space for a large dining table. Adjacent, a tastefully finished, high-quality kitchen offers abundant storage options and surface space, with an impactful dark matte finish. The kitchen offers space for a more casual dining option or a second lounge area. French doors lead through to the attractive rear garden, a predominantly South-facing private outside space that is perfect for savouring the warmer months of the year. Arranged over the upper floors, four well-proportioned double bedrooms, two of which span the entire width of the property. The further two are genuine doubles of a good size that could easily be repurposed to suit the needs of the purchaser. Two tastefully finished bathrooms complete this attractive home.