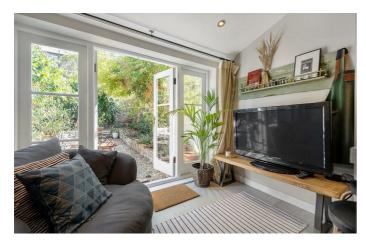

## **Property Details**

4 bedroom house for sale

Arranged over the ground floor, two fantastic living spaces, both with garden access. The dual-aspect reception at the front of the house is beautifully lit from a large bay window and rear French doors. High, corniced ceilings and a feature fireplace add further appeal and charm to the room, which is perfect for entertaining and hosting dinner parties with a cosy lounge area alongside space for a large dining table. Adjacent, a tastefully finished, high-quality kitchen offers abundant storage options and surface space, with an impactful dark matte finish. The kitchen offers space for a more casual dining option or a second lounge area. French doors lead through to the attractive rear garden, a predominantly South-facing private outside space that is perfect for savouring the warmer months of the year. Arranged over the upper floors, four well-proportioned double bedrooms, two of which span the entire width of the property. The further two are genuine doubles of a good size that could easily be repurposed to suit the needs of the purchaser. Two tastefully finished bathrooms complete this attractive home.