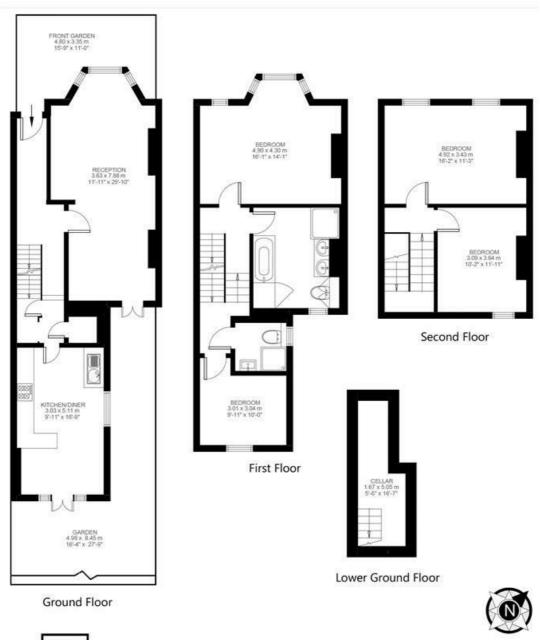

#### 4 Bedroom House

Approximate internal area: 1574 sqft 146 sqm

K

While we do try our very best, floor plans are produced as a guide only and we take no responsibility for the precise accuracy with which any property is represented.