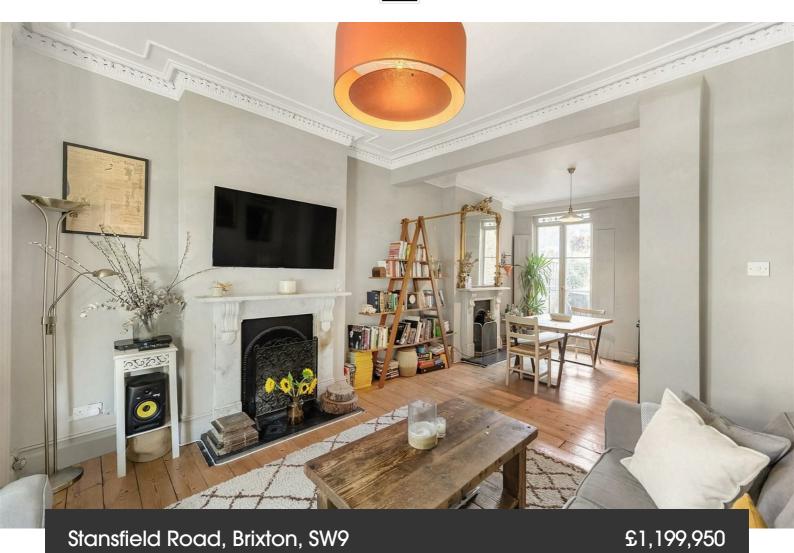

## **Property Details**

4 bedroom house for sale

Arranged over the ground floor, two fantastic living spaces, both with garden access. The dual-aspect reception at the front of the house is beautifully lit from a large bay window and rear French doors. High, corniced ceilings and a feature fireplace add further appeal and charm to the room, which is perfect for entertaining and hosting dinner parties with a cosy lounge area alongside space for a large dining table. Adjacent, a tastefully finished, high-quality kitchen offers abundant storage options and surface space, with an impactful dark matte finish. The kitchen offers space for a more casual dining option or a second lounge area. French doors lead through to the attractive rear garden, a predominantly South-facing private outside space that is perfect for savouring the warmer months of the year. Arranged over the upper floors, four well-proportioned double bedrooms, two of which span the entire width of the property. The further two are genuine doubles of a good size that could easily be repurposed to suit the needs of the purchaser. Two tastefully finished bathrooms complete this attractive home.

## Stansfield Road, Brixton, SW9