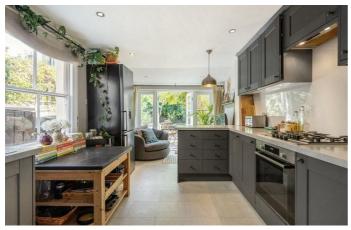

## **Property Details**

4 bedroom house for sale

Arranged over the ground floor, two fantastic living spaces, both with garden access. The dual-aspect reception at the front of the house is beautifully lit from a large bay window and rear French doors. High, corniced ceilings and a feature fireplace add further appeal and charm to the room, which is perfect for entertaining and hosting dinner parties with a cosy lounge area alongside space for a large dining table. Adjacent, a tastefully finished, high-quality kitchen offers abundant storage options and surface space, with an impactful dark matte finish. The kitchen offers space for a more casual dining option or a second lounge area. French doors lead through to the attractive rear garden, a predominantly South-facing private outside space that is perfect for savouring the warmer months of the year. Arranged over the upper floors, four well-proportioned double bedrooms, two of which span the entire width of the property. The further two are genuine doubles of a good size that could easily be repurposed to suit the needs of the purchaser. Two tastefully finished bathrooms complete this attractive home.