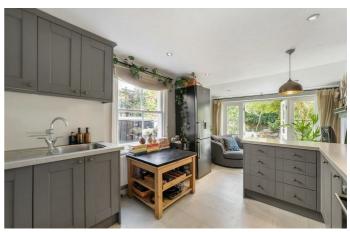

## **Property Details**

4 bedroom house for sale

Arranged over the ground floor, two fantastic living spaces, both with garden access. The dual-aspect reception at the front of the house is beautifully lit from a large bay window and rear French doors. High, corniced ceilings and a feature fireplace add further appeal and charm to the room, which is perfect for entertaining and hosting dinner parties with a cosy lounge area alongside space for a large dining table. Adjacent, a tastefully finished, high-quality kitchen offers abundant storage options and surface space, with an impactful dark matte finish. The kitchen offers space for a more casual dining option or a second lounge area. French doors lead through to the attractive rear garden, a predominantly South-facing private outside space that is perfect for savouring the warmer months of the year. Arranged over the upper floors, four well-proportioned double bedrooms, two of which span the entire width of the property. The further two are genuine doubles of a good size that could easily be repurposed to suit the needs of the purchaser. Two tastefully finished bathrooms complete this attractive home.