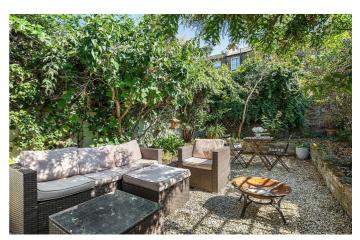

## **Property Details**

4 bedroom house for sale

Arranged over the ground floor, two fantastic living spaces, both with garden access. The dual-aspect reception at the front of the house is beautifully lit from a large bay window and rear French doors. High, corniced ceilings and a feature fireplace add further appeal and charm to the room, which is perfect for entertaining and hosting dinner parties with a cosy lounge area alongside space for a large dining table. Adjacent, a tastefully finished, high-quality kitchen offers abundant storage options and surface space, with an impactful dark matte finish. The kitchen offers space for a more casual dining option or a second lounge area. French doors lead through to the attractive rear garden, a predominantly South-facing private outside space that is perfect for savouring the warmer months of the year. Arranged over the upper floors, four well-proportioned double bedrooms, two of which span the entire width of the property. The further two are genuine doubles of a good size that could easily be repurposed to suit the needs of the purchaser. Two tastefully finished bathrooms complete this attractive home.