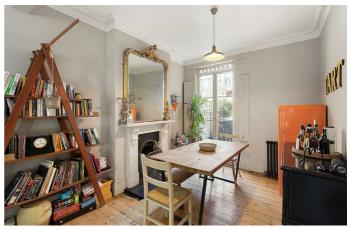

## **Property Details**

4 bedroom house for sale

Arranged over the ground floor, two fantastic living spaces, both with garden access. The dual-aspect reception at the front of the house is beautifully lit from a large bay window and rear French doors. High, corniced ceilings and a feature fireplace add further appeal and charm to the room, which is perfect for entertaining and hosting dinner parties with a cosy lounge area alongside space for a large dining table. Adjacent, a tastefully finished, high-quality kitchen offers abundant storage options and surface space, with an impactful dark matte finish. The kitchen offers space for a more casual dining option or a second lounge area. French doors lead through to the attractive rear garden, a predominantly South-facing private outside space that is perfect for savouring the warmer months of the year. Arranged over the upper floors, four well-proportioned double bedrooms, two of which span the entire width of the property. The further two are genuine doubles of a good size that could easily be repurposed to suit the needs of the purchaser. Two tastefully finished bathrooms complete this attractive home.