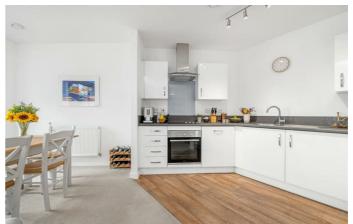

## **Property Details**

A two double bedroom, two bathroom apartment with private sunny terrace, within a modern build with intercom entry, CCTV, secure bike storage and lifts, minutes from the heart of Brixton. Natural light is a running theme with light-drenching windows, yet the home still has an excellent energy rating, reducing bills and making the property peacefully quiet. The heart of the home is the spacious open-plan reception, with floor-to-ceiling windows and glass doors opening out to the terrace. The kitchen is integrated with modern appliances and plenty of storage space, plus room for a table. Both bedrooms are generous doubles, the principal has built-in storage and an en-suite. The second is perfect for anyone wishing to let the spare room or to be used as a generous home office and guest room, or nursery as it is currently. The main bathroom offers a soothing environment with a bathtub. Completing the interior is significant hallway storage. Further benefits of this luxury development are manicured communal grounds, sports facilities, a playground plus the option to apply for an allotment. The property also comes with a private parking permit and visitor's permit.