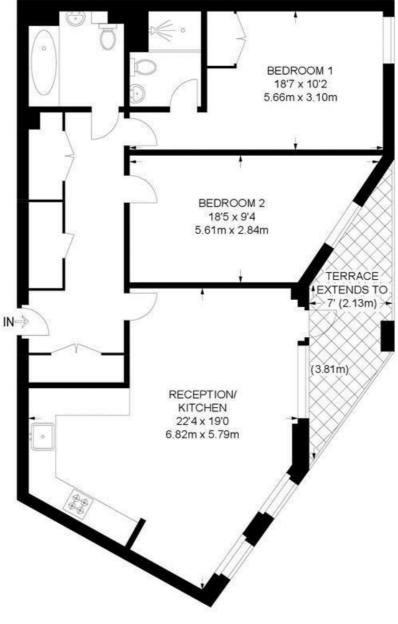

### Lightford House, SW9 2 Bedroom Flat

APPROXIMATE GROSS INTERNAL AREA: 875 SQ FT / 81.3 SQ M

SECOND FLOOR