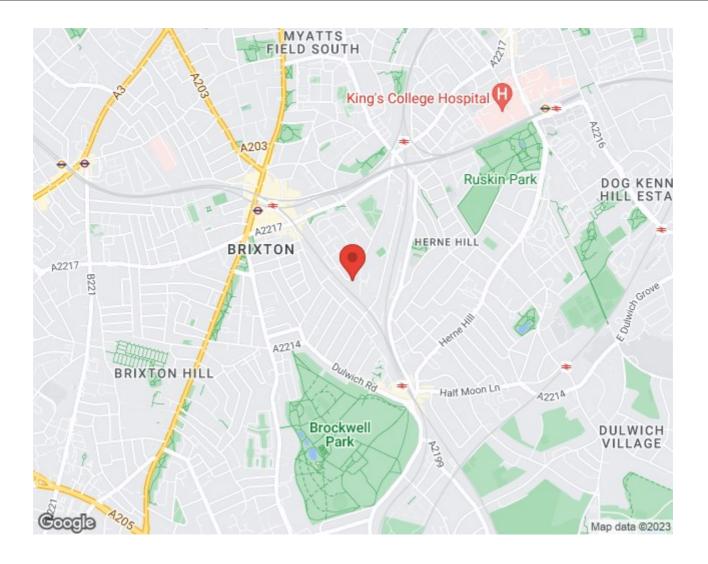

### Council tax band D

EPC rating B (85)

Leasehold

- Two double bedrooms
- Two bathrooms

**Features** 

- Private terrace
- Manicured communal grounds
- Secure modern build with bike storage
- Private parking permit
- Bright and airy
- Ideally located moments from central Brixton
- Short walk to Brockwell Park and Herne Hill
- Excellent transport links including Victoria Line, Thames Link and Trains