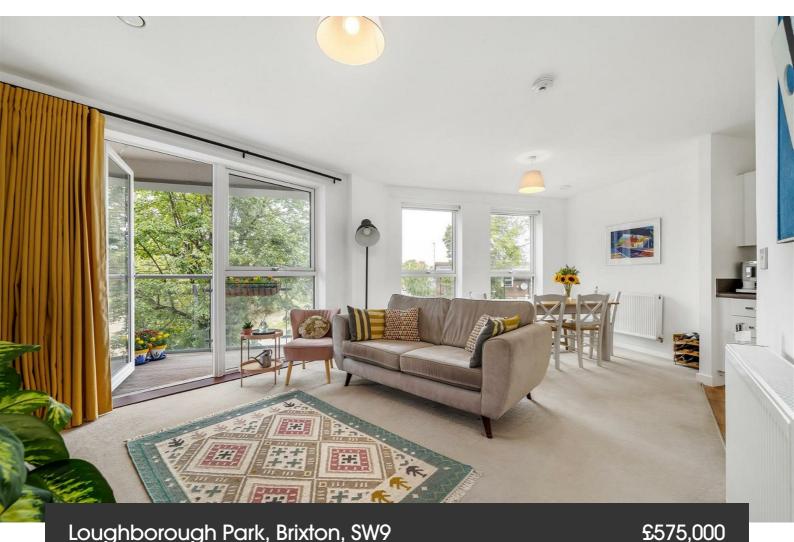

## **Property Details**

A two double bedroom, two bathroom apartment with private sunny terrace, within a modern build with intercom entry, CCTV, secure bike storage and lifts, minutes from the heart of Brixton. Natural light is a running theme with light-drenching windows, yet the home still has an excellent energy rating, reducing bills and making the property peacefully quiet. The heart of the home is the spacious open-plan reception, with floor-to-ceiling windows and glass doors opening out to the terrace. The kitchen is integrated with modern appliances and plenty of storage space, plus room for a table. Both bedrooms are generous doubles, the principal has built-in storage and an en-suite. The second is perfect for anyone wishing to let the spare room or to be used as a generous home office and guest room, or nursery as it is currently. The main bathroom offers a soothing environment with a bathtub. Completing the interior is significant hallway storage. Further benefits of this luxury development are manicured communal grounds, sports facilities, a playground plus the option to apply for an allotment. The property also comes with a private parking permit and visitor's permit.

### Council tax band D

EPC rating B (85)

Leasehold

- Two double bedrooms
- Two bathrooms

**Features** 

- Private terrace
- Manicured communal grounds
- Secure modern build with bike storage
- Private parking permit
- Bright and airy
- Ideally located moments from central Brixton
- Short walk to Brockwell Park and Herne Hill
- Excellent transport links including Victoria Line, Thames Link and Trains