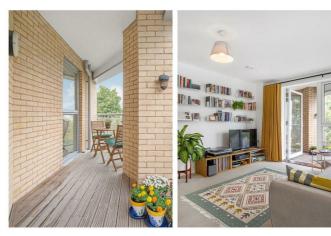

## **Property Details**

A two double bedroom, two bathroom apartment with private sunny terrace, within a modern build with intercom entry, CCTV, secure bike storage and lifts, minutes from the heart of Brixton. Natural light is a running theme with light-drenching windows, yet the home still has an excellent energy rating, reducing bills and making the property peacefully quiet. The heart of the home is the spacious open-plan reception, with floor-to-ceiling windows and glass doors opening out to the terrace. The kitchen is integrated with modern appliances and plenty of storage space, plus room for a table. Both bedrooms are generous doubles, the principal has built-in storage and an en-suite. The second is perfect for anyone wishing to let the spare room or to be used as a generous home office and guest room, or nursery as it is currently. The main bathroom offers a soothing environment with a bathtub. Completing the interior is significant hallway storage. Further benefits of this luxury development are manicured communal grounds, sports facilities, a playground plus the option to apply for an allotment. The property also comes with a private parking permit and visitor's permit.