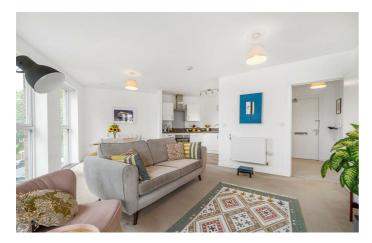

## **Property Details**

A two double bedroom, two bathroom apartment with private sunny terrace, within a modern build with intercom entry, CCTV, secure bike storage and lifts, minutes from the heart of Brixton. Natural light is a running theme with light-drenching windows, yet the home still has an excellent energy rating, reducing bills and making the property peacefully quiet. The heart of the home is the spacious open-plan reception, with floor-to-ceiling windows and glass doors opening out to the terrace. The kitchen is integrated with modern appliances and plenty of storage space, plus room for a table. Both bedrooms are generous doubles, the principal has built-in storage and an en-suite. The second is perfect for anyone wishing to let the spare room or to be used as a generous home office and guest room, or nursery as it is currently. The main bathroom offers a soothing environment with a bathtub. Completing the interior is significant hallway storage. Further benefits of this luxury development are manicured communal grounds, sports facilities, a playground plus the option to apply for an allotment. The property also comes with a private parking permit and visitor's permit.