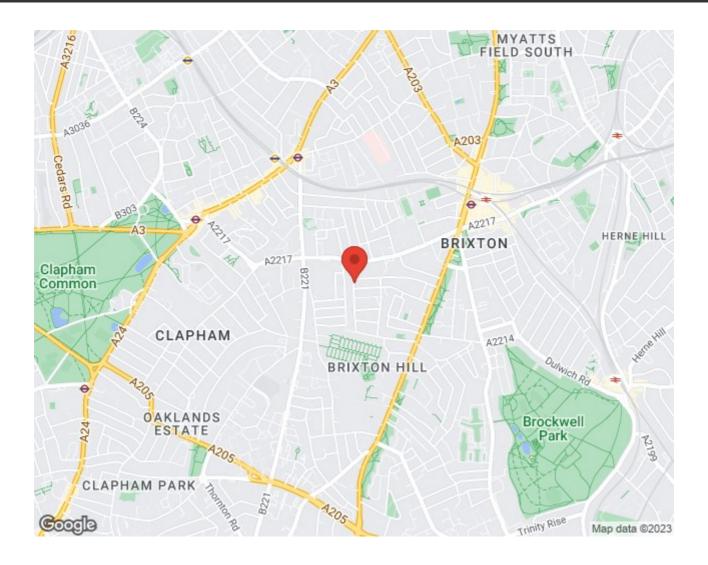

### Branksome Road, Brixton, SW2

2 bedroom flat to let

### **Property Details**

An exquisite and spacious two bedroom flat complete with a stunning private garden located on a lovely residential street between Clapham and Brixton. This lovely property comprises a big open plan reception room/kitchen, two good-sized double bedrooms, a sleek modern bathroom and private garden. Living here you are situated a ten minute walk from Brixton tube station and high street amenities, Clapham High Street is also a similar distance, offering excellent transport links with Northern Line underground stations, Clapham High Street station on the Overground and numerous bus routes to other areas of London. Venn Street and its multitude of restaurants and bars, the green open spaces of Clapham Common are all within walking distance