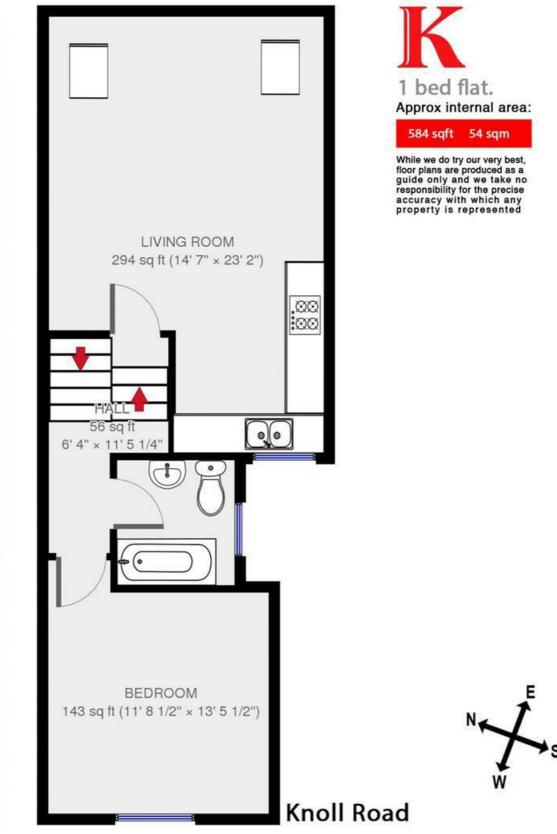

## **Property Details**

This beautiful one bedroom flat is perfect for a couple or a solo young professional looking to live in a sought after area whilst being close to the liveliness of Wandsworth and Clapham Junction. The flat comprises of a large double bedroom, a light, neutral, good sized bathroom and an open plan living area and kitchen with enough space for a comfortable lounge area, separate dining area and a separate kitchen in the large recess. The property is around a seven minute walk to the Southside shopping Centre and Wandsworth Town train station.

### Second Floor