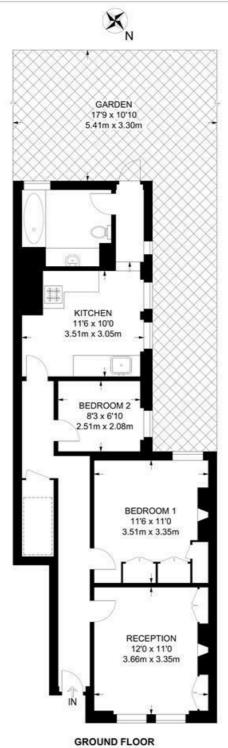

#### Kingswood Road, SW2 2 Bedroom Flat

APPROXIMATE GROSS INTERNAL AREA: 663 SQ FT / 61.6 SQ M

GROOM

While we try our very best, floor plans are produced as a guide only and we take no responsibility for the precise accuracy with which any property is represented.