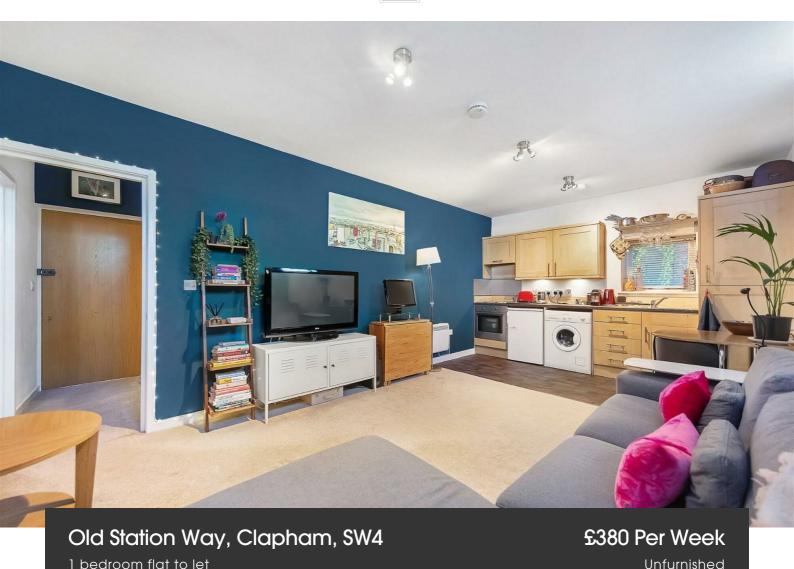

## **Property Details**

A well-proportioned one bedroom flat, offering open-plan living in a secure, gated development moments from all that Clapham High Street has to offer. The open-plan kitchen/reception is the ideal place to entertain guests or relax and unwind, with plenty of room for a living area as well as a dining table. The contemporary kitchen offers plenty of storage options and integrated appliances help to create a seamless flow within the main room. There is a spacious master bedroom and a smart three-piece bathroom towards the rear of the flat. The separate space outside of the bedroom would be ideal for anyone requiring a home office or walk-in wardrobe. There are also potential off-street parking options that can also be explored.

The property is situated in a popular location and unlike a lot of similar one bedroom flats, the majority of the total square footage is useable living space, as opposed to being distributed within larger hallways. Nestled in the heart of Clapham and within touching distance of all that the High Street has to offer in terms of food and festivities. The cafes and boutique shops in Clapham Old Town and Abbeville Village are all within reach and the Venn Street market is a great way to relax on a Saturday afternoon. The transport links are second to none with easy access to the Northern line within a couple of minutes' walk at Clapham North tube, as well as the Overground from Clapham High Street station and the Victoria line, plus all that Brixton has to offer, also within walking distance. The peaceful green spaces of Clapham Common are also within easy reach, located a short stroll down the road.

#### Features

- One double bedroom
- Modern, gated development
- Bright and airy throughout
- Modern and characterful
- Fantastic transport links within close proximity
- Local amenities of Clapham
  High Street
- There are potential off-street parking options that can also be explored