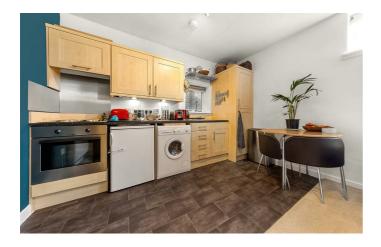

## **Property Details**

A well-proportioned one bedroom flat, offering open-plan living in a secure, gated development moments from all that Clapham High Street has to offer. The open-plan kitchen/reception is the ideal place to entertain guests or relax and unwind, with plenty of room for a living area as well as a dining table. The contemporary kitchen offers plenty of storage options and integrated appliances help to create a seamless flow within the main room. There is a spacious master bedroom and a smart three-piece bathroom towards the rear of the flat. The separate space outside of the bedroom would be ideal for anyone requiring a home office or walk-in wardrobe. There are also potential off-street parking options that can also be explored.