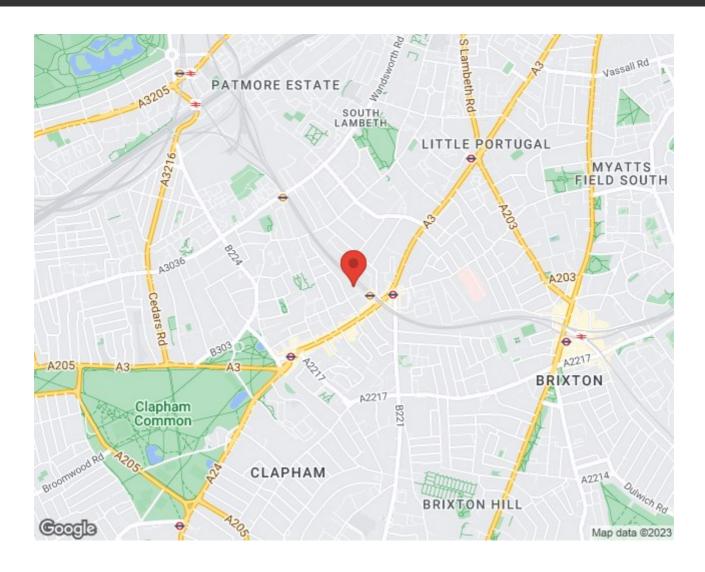

The property is situated in a popular location and unlike a lot of similar one bedroom flats, the majority of the total square footage is useable living space, as opposed to being distributed within larger hallways. Nestled in the heart of Clapham and within touching distance of all that the High Street has to offer in terms of food and festivities. The cafes and boutique shops in Clapham Old Town and Abbeville Village are all within reach and the Venn Street market is a great way to relax on a Saturday afternoon. The transport links are second to none with easy access to the Northern line within a couple of minutes' walk at Clapham North tube, as well as the Overground from Clapham High Street station and the Victoria line, plus all that Brixton has to offer, also within walking distance. The peaceful green spaces of Clapham Common are also within easy reach, located a short stroll down the road.

#### Old Station Way, Clapham, SW4

### Old Station Way, Clapham, SW4