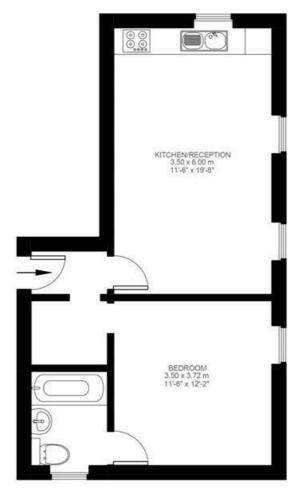

t way to relax on a Saturday afternoon. The transport links are second to none with easy access to the Northern line within a couple of minutes' walk at Clapham North tube, as well as the Overground from Clapham High Street station and the Victoria line, plus all that Brixton has to offer, also within walking distance. The peaceful green spaces of Clapham Common are also within easy reach, located a short stroll down the road.

#### Features

- One double bedroom
- Modern, gated development
- Bright and airy throughout
- Modern and characterful
- Fantastic transport links within close proximity
- Local amenities of Clapham
  High Street
- There are potential off-street parking options that can also be explored



















#### Old Station Way, Clapham, SW4



# **Old Station Way**



GROUND FLOOR 473 SQ.FT / 43.98 SQ.M





### Old Station Way, Clapham, SW4