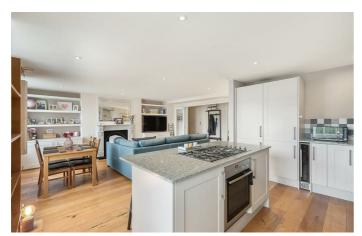

## **Property Details**

Originally a three-bedroom flat, the current owners have completely refurbished and re-arranged the layout in order to create a fantastically proportioned two double bedroom, two bathroom property. Combined with the wide hallway and bi-folding doors into the reception, the property truly offers a sense of space. The open-plan living area displays this beautifully, a bright and airy room with a feature fireplace and multiple large sash windows complete with shutters that fill the room with natural light. Both bedrooms are peacefully positioned on the other side of the building overlooking the gated courtyard. The principal bedroom boasts generous storage options and a sleek en-suite bathroom. The family-sized bathroom completing the flat is equally as modern and stylish as the rest of the property, complete with high-end fixtures and fittings. The property also benefits from a private and secure, off-street allocated parking space.