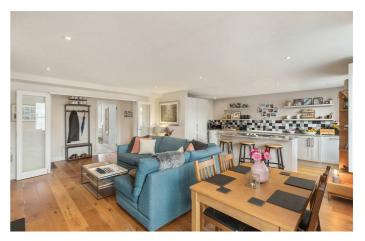

## **Property Details**

Originally a three-bedroom flat, the current owners have completely refurbished and re-arranged the layout in order to create a fantastically proportioned two double bedroom, two bathroom property. Combined with the wide hallway and bi-folding doors into the reception, the property truly offers a sense of space. The open-plan living area displays this beautifully, a bright and airy room with a feature fireplace and multiple large sash windows complete with shutters that fill the room with natural light. Both bedrooms are peacefully positioned on the other side of the building overlooking the gated courtyard. The principal bedroom boasts generous storage options and a sleek en-suite bathroom. The family-sized bathroom completing the flat is equally as modern and stylish as the rest of the property, complete with high-end fixtures and fittings. The property also benefits from a private and secure, off-street allocated parking space.