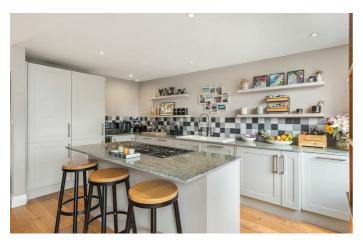

## **Property Details**

Originally a three-bedroom flat, the current owners have completely refurbished and re-arranged the layout in order to create a fantastically proportioned two double bedroom, two bathroom property. Combined with the wide hallway and bi-folding doors into the reception, the property truly offers a sense of space. The open-plan living area displays this beautifully, a bright and airy room with a feature fireplace and multiple large sash windows complete with shutters that fill the room with natural light. Both bedrooms are peacefully positioned on the other side of the building overlooking the gated courtyard. The principal bedroom boasts generous storage options and a sleek en-suite bathroom. The family-sized bathroom completing the flat is equally as modern and stylish as the rest of the property, complete with high-end fixtures and fittings. The property also benefits from a private and secure, off-street allocated parking space.