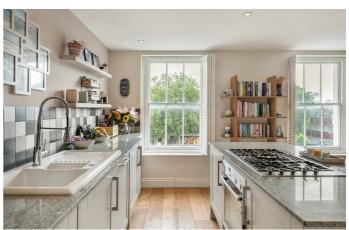

## **Property Details**

Originally a three-bedroom flat, the current owners have completely refurbished and re-arranged the layout in order to create a fantastically proportioned two double bedroom, two bathroom property. Combined with the wide hallway and bi-folding doors into the reception, the property truly offers a sense of space. The open-plan living area displays this beautifully, a bright and airy room with a feature fireplace and multiple large sash windows complete with shutters that fill the room with natural light. Both bedrooms are peacefully positioned on the other side of the building overlooking the gated courtyard. The principal bedroom boasts generous storage options and a sleek en-suite bathroom. The family-sized bathroom completing the flat is equally as modern and stylish as the rest of the property, complete with high-end fixtures and fittings. The property also benefits from a private and secure, off-street allocated parking space.