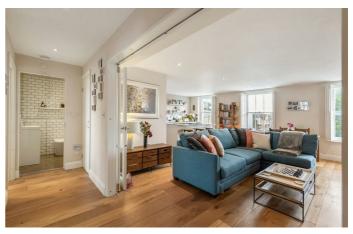

## **Property Details**

Originally a three-bedroom flat, the current owners have completely refurbished and re-arranged the layout in order to create a fantastically proportioned two double bedroom, two bathroom property. Combined with the wide hallway and bi-folding doors into the reception, the property truly offers a sense of space. The open-plan living area displays this beautifully, a bright and airy room with a feature fireplace and multiple large sash windows complete with shutters that fill the room with natural light. Both bedrooms are peacefully positioned on the other side of the building overlooking the gated courtyard. The principal bedroom boasts generous storage options and a sleek en-suite bathroom. The family-sized bathroom completing the flat is equally as modern and stylish as the rest of the property, complete with high-end fixtures and fittings. The property also benefits from a private and secure, off-street allocated parking space.