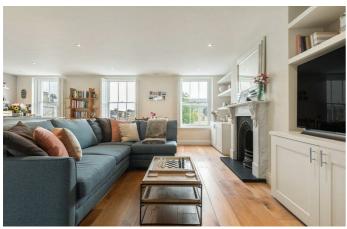

## **Property Details**

Originally a three-bedroom flat, the current owners have completely refurbished and re-arranged the layout in order to create a fantastically proportioned two double bedroom, two bathroom property. Combined with the wide hallway and bi-folding doors into the reception, the property truly offers a sense of space. The open-plan living area displays this beautifully, a bright and airy room with a feature fireplace and multiple large sash windows complete with shutters that fill the room with natural light. Both bedrooms are peacefully positioned on the other side of the building overlooking the gated courtyard. The principal bedroom boasts generous storage options and a sleek en-suite bathroom. The family-sized bathroom completing the flat is equally as modern and stylish as the rest of the property, complete with high-end fixtures and fittings. The property also benefits from a private and secure, off-street allocated parking space.