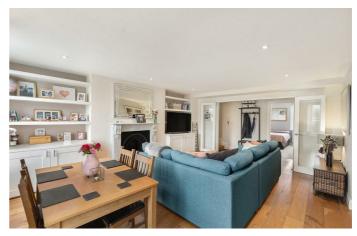

## **Property Details**

Originally a three-bedroom flat, the current owners have completely refurbished and re-arranged the layout in order to create a fantastically proportioned two double bedroom, two bathroom property. Combined with the wide hallway and bi-folding doors into the reception, the property truly offers a sense of space. The open-plan living area displays this beautifully, a bright and airy room with a feature fireplace and multiple large sash windows complete with shutters that fill the room with natural light. Both bedrooms are peacefully positioned on the other side of the building overlooking the gated courtyard. The principal bedroom boasts generous storage options and a sleek en-suite bathroom. The family-sized bathroom completing the flat is equally as modern and stylish as the rest of the property, complete with high-end fixtures and fittings. The property also benefits from a private and secure, off-street allocated parking space.