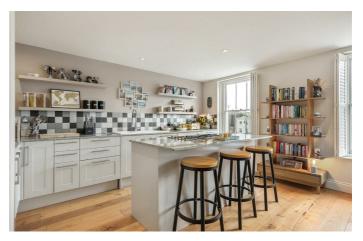

## **Property Details**

Originally a three-bedroom flat, the current owners have completely refurbished and re-arranged the layout in order to create a fantastically proportioned two double bedroom, two bathroom property. Combined with the wide hallway and bi-folding doors into the reception, the property truly offers a sense of space. The open-plan living area displays this beautifully, a bright and airy room with a feature fireplace and multiple large sash windows complete with shutters that fill the room with natural light. Both bedrooms are peacefully positioned on the other side of the building overlooking the gated courtyard. The principal bedroom boasts generous storage options and a sleek en-suite bathroom. The family-sized bathroom completing the flat is equally as modern and stylish as the rest of the property, complete with high-end fixtures and fittings. The property also benefits from a private and secure, off-street allocated parking space.