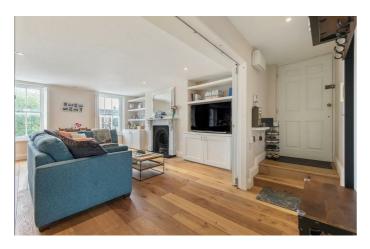

## **Property Details**

Originally a three-bedroom flat, the current owners have completely refurbished and re-arranged the layout in order to create a fantastically proportioned two double bedroom, two bathroom property. Combined with the wide hallway and bi-folding doors into the reception, the property truly offers a sense of space. The open-plan living area displays this beautifully, a bright and airy room with a feature fireplace and multiple large sash windows complete with shutters that fill the room with natural light. Both bedrooms are peacefully positioned on the other side of the building overlooking the gated courtyard. The principal bedroom boasts generous storage options and a sleek en-suite bathroom. The family-sized bathroom completing the flat is equally as modern and stylish as the rest of the property, complete with high-end fixtures and fittings. The property also benefits from a private and secure, off-street allocated parking space.