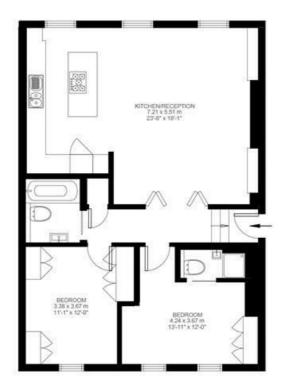

### Voltaire Road, Clapham, SW4

Voltaire Road, Clapham, SW4 2 Bedroom Flat Approximate internal area: 811 sqft 75 sqm

Second Floor

While we do try our very best, floor plans are produced as a guide only and we take no responsibility for the precise accuracy with which any property is represented.