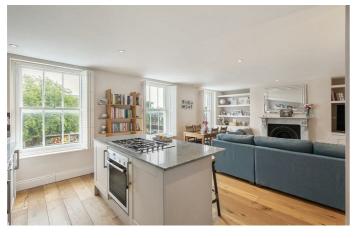

## **Property Details**

Originally a three-bedroom flat, the current owners have completely refurbished and re-arranged the layout in order to create a fantastically proportioned two double bedroom, two bathroom property. Combined with the wide hallway and bi-folding doors into the reception, the property truly offers a sense of space. The open-plan living area displays this beautifully, a bright and airy room with a feature fireplace and multiple large sash windows complete with shutters that fill the room with natural light. Both bedrooms are peacefully positioned on the other side of the building overlooking the gated courtyard. The principal bedroom boasts generous storage options and a sleek en-suite bathroom. The family-sized bathroom completing the flat is equally as modern and stylish as the rest of the property, complete with high-end fixtures and fittings. The property also benefits from a private and secure, off-street allocated parking space.