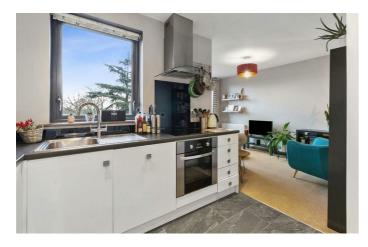

The flat has plenty of internal living space and built in storage. The apartment has direct access from the stunning open plan reception onto a private balcony. The kitchen has all you need in terms of mod cons and a convenient walk-in pantry. The bedroom is of good size and the contemporary bathroom is beautifully finished. The whole property is flooded with natural light, engineered throughout for a sense of space and luxury. A fluid design which makes excellent use of the already generous footprint of each unit. Transport links which include Brixton tube station within a fifteen minute walk, Tulse Hill and Herne Hill are both within an eleven minute walk (British Rail) and an abundance of bus links into Central London.