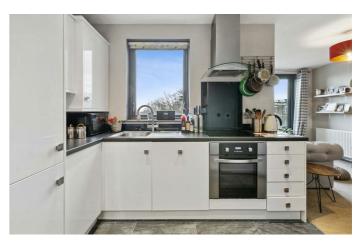

The flat has plenty of internal living space and built in storage. The apartment has direct access from the stunning open plan reception onto a private balcony. The kitchen has all you need in terms of mod cons and a convenient walk-in pantry. The bedroom is of good size and the contemporary bathroom is beautifully finished. The whole property is flooded with natural light, engineered throughout for a sense of space and luxury. A fluid design which makes excellent use of the already generous footprint of each unit. Transport links which include Brixton tube station within a fifteen minute walk, Tulse Hill and Herne Hill are both within an eleven minute walk (British Rail) and an abundance of bus links into Central London.