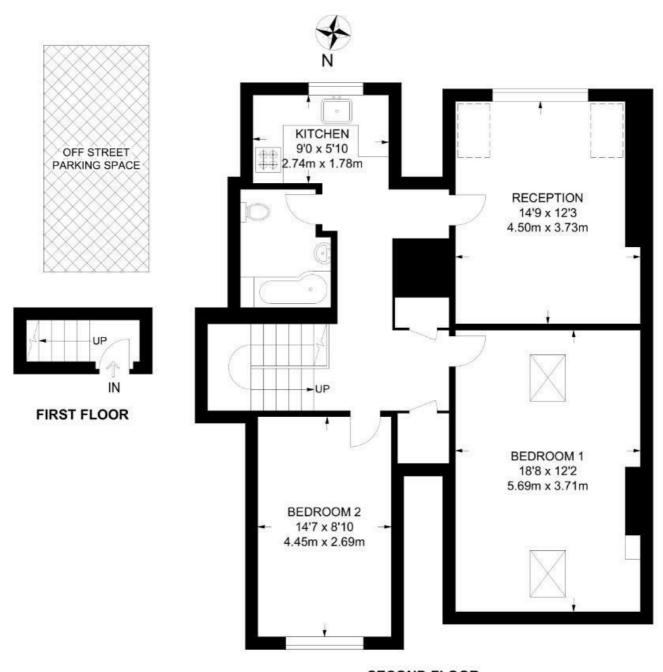

### Trinity Rise, SW2 2 Bedroom Flat

APPROXIMATE GROSS INTERNAL AREA: 882 SQ FT / 81.9 SQ M

SECOND FLOOR

While we try our very best, floor plans are produced as a guide only and we take no responsibility for the precise accuracy with which any property is represented.