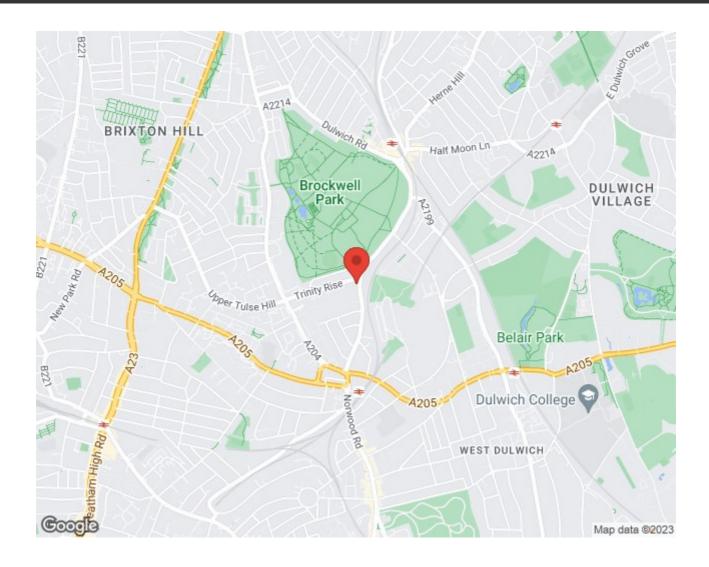

## **Property Details**

A beautifully spacious two double bedroom flat, atop a grand double-fronted period property, tucked back from the road on the sought-after Trinity Rise, moments from Brockwell Park in easy reach of Herne Hill, Tulse Hill and Brixton. Due to the elevated position, natural light is a reoccurring theme, neutrally decorated the flat is ready to move into, adding your own stamp over time. The reception offers fantastic proportions with ample space in which to relax, dine and entertain. The separate kitchen has sleek white cabinets providing plenty of storage and worktop space. The two double bedrooms are both large, a rarity for period conversions, and located at different points of the property providing privacy ideal for those looking to rent out a room. The principal bedroom is particularly generous measuring almost 5.7m in length. The bathroom is fitted with both bath and shower with a neat finish. Completing the interior of this appealing and versatile home are two storage cupboards in the hallway. Off-street parking is also on offer within the grounds, a rare benefit perfect for those with a car or visiting guests. Of further appeal, the neighbours are all friendly and the roof has been repaired with a works guarantee.