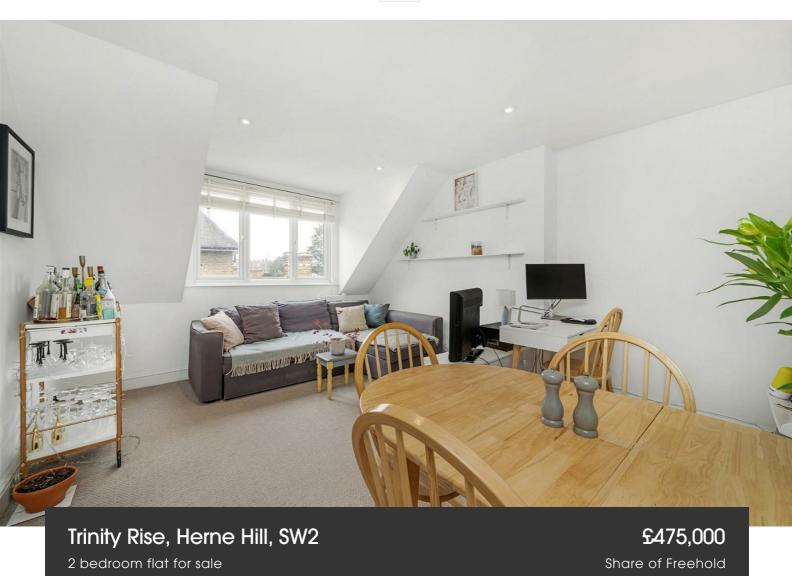

## **Property Details**

A beautifully spacious two double bedroom flat, atop a grand double-fronted period property, tucked back from the road on the sought-after Trinity Rise, moments from Brockwell Park in easy reach of Herne Hill, Tulse Hill and Brixton. Due to the elevated position, natural light is a reoccurring theme, neutrally decorated the flat is ready to move into, adding your own stamp over time. The reception offers fantastic proportions with ample space in which to relax, dine and entertain. The separate kitchen has sleek white cabinets providing plenty of storage and worktop space. The two double bedrooms are both large, a rarity for period conversions, and located at different points of the property providing privacy ideal for those looking to rent out a room. The principal bedroom is particularly generous measuring almost 5.7m in length. The bathroom is fitted with both bath and shower with a neat finish. Completing the interior of this appealing and versatile home are two storage cupboards in the hallway. Off-street parking is also on offer within the grounds, a rare benefit perfect for those with a car or visiting guests. Of further appeal, the neighbours are all friendly and the roof has been repaired with a works guarantee.

#### **Features**

- Two double bedrooms
- Period conversion
- Off-street parking
- Separate kitchen and reception
- Over 880 square feet of internal space
- Moments to Brockwell Park
- Transport links and amenities of Herne Hill, Tulse Hill and Brixton
- Share of freehold
- Chain-free