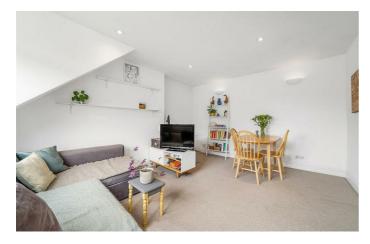

## **Property Details**

A beautifully spacious two double bedroom flat, atop a grand double-fronted period property, tucked back from the road on the sought-after Trinity Rise, moments from Brockwell Park in easy reach of Herne Hill, Tulse Hill and Brixton. Due to the elevated position, natural light is a reoccurring theme, neutrally decorated the flat is ready to move into, adding your own stamp over time. The reception offers fantastic proportions with ample space in which to relax, dine and entertain. The separate kitchen has sleek white cabinets providing plenty of storage and worktop space. The two double bedrooms are both large, a rarity for period conversions, and located at different points of the property providing privacy ideal for those looking to rent out a room. The principal bedroom is particularly generous measuring almost 5.7m in length. The bathroom is fitted with both bath and shower with a neat finish. Completing the interior of this appealing and versatile home are two storage cupboards in the hallway. Off-street parking is also on offer within the grounds, a rare benefit perfect for those with a car or visiting guests. Of further appeal, the neighbours are all friendly and the roof has been repaired with a works guarantee.

#### **Features**

- Two double bedrooms
- Period conversion
- Off-street parking
- Separate kitchen and reception
- Over 880 square feet of internal space
- Moments to Brockwell Park
- Transport links and amenities of Herne Hill, Tulse Hill and Brixton
- Share of freehold
- Chain-free