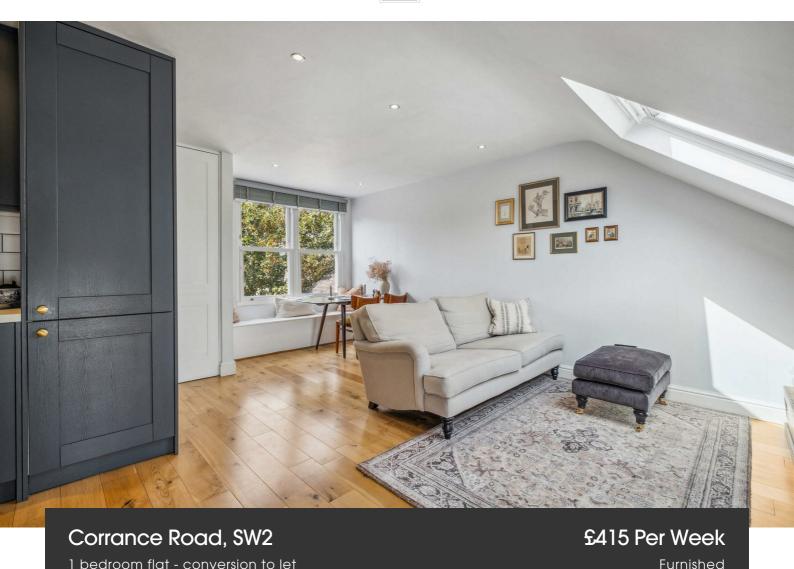

Forming the heart of the home, an open-plan reception room is bathed in natural light from dual-aspect skylights, neutrally decorated and offering dimensions to lounge, dine and entertain. A high spec and modern integrated kitchen offers ample storage space and surface. Quietly nestled to the rear of the property, the bedroom is a large double with space for sizeable wardrobe whilst still allowing room for additional storage options. Neutrally decorated, the perfect bedroom in which to relax, with a large window overlooking the gardens below. This lovely flat is completed by a neutral bathroom with fittings including both shower and bath.