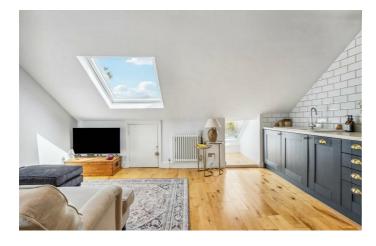

Forming the heart of the home, an open-plan reception room is bathed in natural light from dual-aspect skylights, neutrally decorated and offering dimensions to lounge, dine and entertain. A high spec and modern integrated kitchen offers ample storage space and surface. Quietly nestled to the rear of the property, the bedroom is a large double with space for sizeable wardrobe whilst still allowing room for additional storage options. Neutrally decorated, the perfect bedroom in which to relax, with a large window overlooking the gardens below. This lovely flat is completed by a neutral bathroom with fittings including both shower and bath.