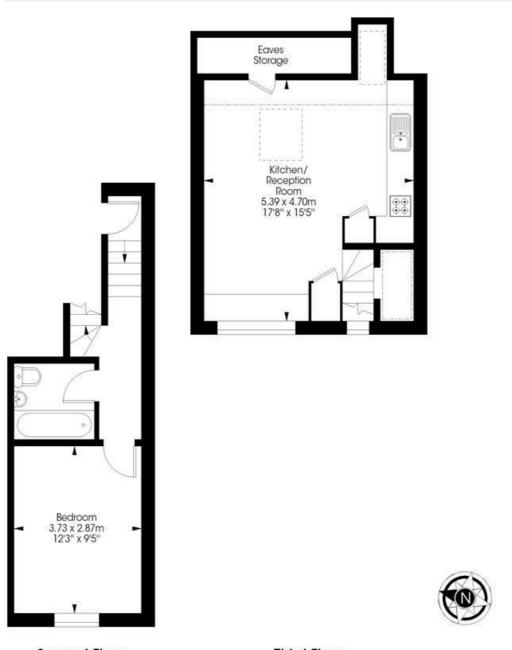

Forming the heart of the home, an open-plan reception room is bathed in natural light from dual-aspect skylights, neutrally decorated and offering dimensions to lounge, dine and entertain. A high spec and modern integrated kitchen offers ample storage space and surface. Quietly nestled to the rear of the property, the bedroom is a large double with space for sizeable wardrobe whilst still allowing room for additional storage options. Neutrally decorated, the perfect bedroom in which to relax, with a large window overlooking the gardens below. This lovely flat is completed by a neutral bathroom with fittings including both shower and bath.

### Corrance Road, SW2 1 bedroom flat

Approximate internal area:

532 sqft / 49.4 sqm

Third Floor

While we try our very best, floor plans are produced as a guide only and we take no responsibility for the precise accuracy with which any property is represented.