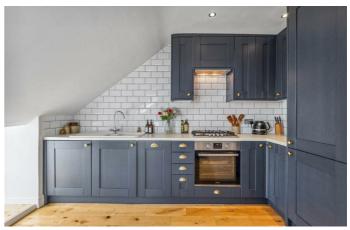

Forming the heart of the home, an open-plan reception room is bathed in natural light from dual-aspect skylights, neutrally decorated and offering dimensions to lounge, dine and entertain. A high spec and modern integrated kitchen offers ample storage space and surface. Quietly nestled to the rear of the property, the bedroom is a large double with space for sizeable wardrobe whilst still allowing room for additional storage options. Neutrally decorated, the perfect bedroom in which to relax, with a large window overlooking the gardens below. This lovely flat is completed by a neutral bathroom with fittings including both shower and bath.