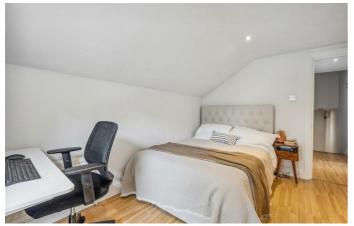

Forming the heart of the home, an open-plan reception room is bathed in natural light from dual-aspect skylights, neutrally decorated and offering dimensions to lounge, dine and entertain. A high spec and modern integrated kitchen offers ample storage space and surface. Quietly nestled to the rear of the property, the bedroom is a large double with space for sizeable wardrobe whilst still allowing room for additional storage options. Neutrally decorated, the perfect bedroom in which to relax, with a large window overlooking the gardens below. This lovely flat is completed by a neutral bathroom with fittings including both shower and bath.