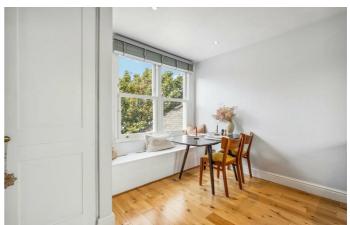

Forming the heart of the home, an open-plan reception room is bathed in natural light from dual-aspect skylights, neutrally decorated and offering dimensions to lounge, dine and entertain. A high spec and modern integrated kitchen offers ample storage space and surface. Quietly nestled to the rear of the property, the bedroom is a large double with space for sizeable wardrobe whilst still allowing room for additional storage options. Neutrally decorated, the perfect bedroom in which to relax, with a large window overlooking the gardens below. This lovely flat is completed by a neutral bathroom with fittings including both shower and bath.