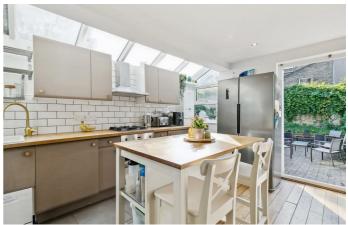

## **Property Details**

2 bedroom flat - conversion to let

An exceptional example of a two bedroom, two bathroom garden flat, occupying the entire ground floor of this handsome Victorian terraced house. Stansfield Road benefits from an unrivalled central location, perfectly sandwiched between the amenities in Brixton, Clapham and Stockwell. Tucked away to the rear of the flat, the open-plan reception room is a real show-stopper. This incredible living area has been extended giving the flat a real sense of space. The sleek kitchen is contemporary with contrasting units and worktops, providing plenty of storage and surface space, integrated appliances and a stylish central island. The room enjoys an abundance of natural light thanks to multiple skylights and full-width, and doors that transition into the lovely private garden, a peaceful suntrap that feels worlds away from the hustle and bustle of city life, this is an elegant home with an ideal layout for modern tastes. The master bedroom sits at the front of the property, benefitting from a bright bay window whilst high ceilings promote a wonderfully airy atmosphere, the second bedroom is versatile, it could be used as a guest room or as a home office and the bedrooms are separated by a sleek family bathroom.