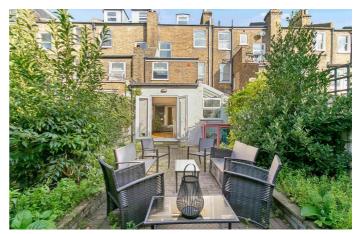

## **Property Details**

2 bedroom flat - conversion to let

An exceptional example of a two bedroom, two bathroom garden flat, occupying the entire ground floor of this handsome Victorian terraced house. Stansfield Road benefits from an unrivalled central location, perfectly sandwiched between the amenities in Brixton, Clapham and Stockwell. Tucked away to the rear of the flat, the open-plan reception room is a real show-stopper. This incredible living area has been extended giving the flat a real sense of space. The sleek kitchen is contemporary with contrasting units and worktops, providing plenty of storage and surface space, integrated appliances and a stylish central island. The room enjoys an abundance of natural light thanks to multiple skylights and full-width, and doors that transition into the lovely private garden, a peaceful suntrap that feels worlds away from the hustle and bustle of city life, this is an elegant home with an ideal layout for modern tastes. The master bedroom sits at the front of the property, benefitting from a bright bay window whilst high ceilings promote a wonderfully airy atmosphere, the second bedroom is versatile, it could be used as a guest room or as a home office and the bedrooms are separated by a sleek family bathroom.

It is hard to remind yourself that you are indeed in the heart of Brixton, located on this sought-after residential street, a few doors down from the birthplace of the legendary David Bowie. The flat is situated a short stroll from The Ritzy and the excellent array of shops and restaurants in Brixton Village. The location will be perfect for anyone who wants to be close to the action, yet retain a sense of