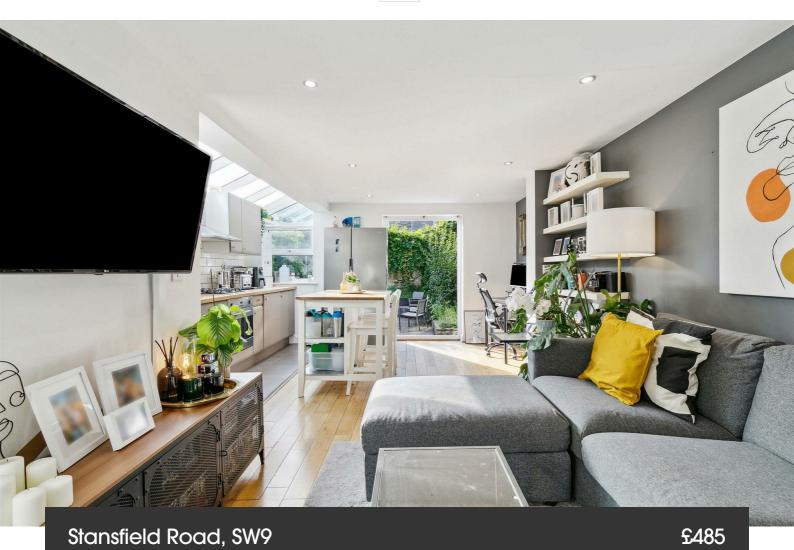

## **Property Details**

2 bedroom flat - conversion to let

An exceptional example of a two bedroom, two bathroom garden flat, occupying the entire ground floor of this handsome Victorian terraced house. Stansfield Road benefits from an unrivalled central location, perfectly sandwiched between the amenities in Brixton, Clapham and Stockwell. Tucked away to the rear of the flat, the open-plan reception room is a real show-stopper. This incredible living area has been extended giving the flat a real sense of space. The sleek kitchen is contemporary with contrasting units and worktops, providing plenty of storage and surface space, integrated appliances and a stylish central island. The room enjoys an abundance of natural light thanks to multiple skylights and full-width, and doors that transition into the lovely private garden, a peaceful suntrap that feels worlds away from the hustle and bustle of city life, this is an elegant home with an ideal layout for modern tastes. The master bedroom sits at the front of the property, benefitting from a bright bay window whilst high ceilings promote a wonderfully airy atmosphere, the second bedroom is versatile, it could be used as a guest room or as a home office and the bedrooms are separated by a sleek family bathroom.