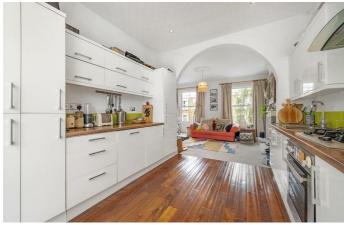

## **Property Details**

2 bedroom flat - conversion for sale

A stunning two double bedroom flat with two private terraces, in a Victorian house within the sought-after Brixton, Stockwell and Clapham triangle. Owing to the elevated position on the upper floors, the property is exceptionally bright and private both inside and outside on the terraces. Beautifully presented, the large reception room boasts ornately corniced ceilings, shelving and dual sash windows. A characterful archway leads to the spacious kitchen, which offers generous storage along both walls, with integrated appliances. Large pane sliding doors leading out to the first of the terraces, especially sunny in the mornings. Upstairs, the larger roof terrace is the only one on the street, a peacefully private and low maintenance with amazing views. Nestled quietly over the top floor, both bedrooms are generous doubles with fitted wardrobes and shelving. The bathroom, has both bath and overhead shower and a stylish finish.