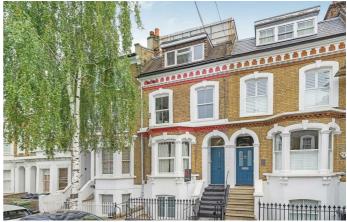

en, which offers generous storage along both walls, with integrated appliances. Large pane sliding doors leading out to the first of the terraces, especially sunny in the mornings. Upstairs, the larger roof terrace is the only one on the street, a peacefully private and low maintenance with amazing views. Nestled quietly over the top floor, both bedrooms are generous doubles with fitted wardrobes and shelving. The bathroom, has both bath and overhead shower and a stylish finish.

## **Features**

• Two double bedrooms

Leasehold

- Two private terraces
- Victorian conversion
- Split over two floors
- Characterful features
- Bright and airy throughout
- Clapham and Brixton both an eight-minute walk
- Access to the Victoria and Northern lines plus the Overground































## Dalyell Road, SW9 2 Bedroom Flat

APPROXIMATE GROSS INTERNAL AREA: 832 SQ FT / 77.3 SQ M



K

While we try our very best, floor plans are produced as a guide only and we take no responsibility for the precise accuracy with which any property is represented.



## Dalyell Road, Brixton, SW9