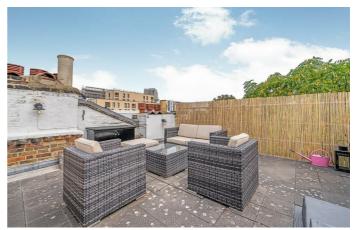

## **Property Details**

2 bedroom flat - conversion for sale

A stunning two double bedroom flat with two private terraces, in a Victorian house within the sought-after Brixton, Stockwell and Clapham triangle. Owing to the elevated position on the upper floors, the property is exceptionally bright and private both inside and outside on the terraces. Beautifully presented, the large reception room boasts ornately corniced ceilings, shelving and dual sash windows. A characterful archway leads to the spacious kitchen, which offers generous storage along both walls, with integrated appliances. Large pane sliding doors leading out to the first of the terraces, especially sunny in the mornings. Upstairs, the larger roof terrace is the only one on the street, a peacefully private and low maintenance with amazing views. Nestled quietly over the top floor, both bedrooms are generous doubles with fitted wardrobes and shelving. The bathroom, has both bath and overhead shower and a stylish finish.

## **Features**

• Two double bedrooms

Leasehold

- Two private terraces
- Victorian conversion
- Split over two floors
- Characterful features
- Bright and airy throughout
- Clapham and Brixton both an eight-minute walk
- Access to the Victoria and Northern lines plus the Overground