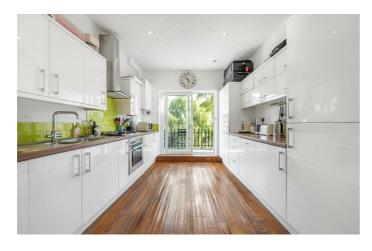

## **Property Details**

2 bedroom flat - conversion for sale

A stunning two double bedroom flat with two private terraces, in a Victorian house within the sought-after Brixton, Stockwell and Clapham triangle. Owing to the elevated position on the upper floors, the property is exceptionally bright and private both inside and outside on the terraces. Beautifully presented, the large reception room boasts ornately corniced ceilings, shelving and dual sash windows. A characterful archway leads to the spacious kitchen, which offers generous storage along both walls, with integrated appliances. Large pane sliding doors leading out to the first of the terraces, especially sunny in the mornings. Upstairs, the larger roof terrace is the only one on the street, a peacefully private and low maintenance with amazing views. Nestled quietly over the top floor, both bedrooms are generous doubles with fitted wardrobes and shelving. The bathroom, has both bath and overhead shower and a stylish finish.