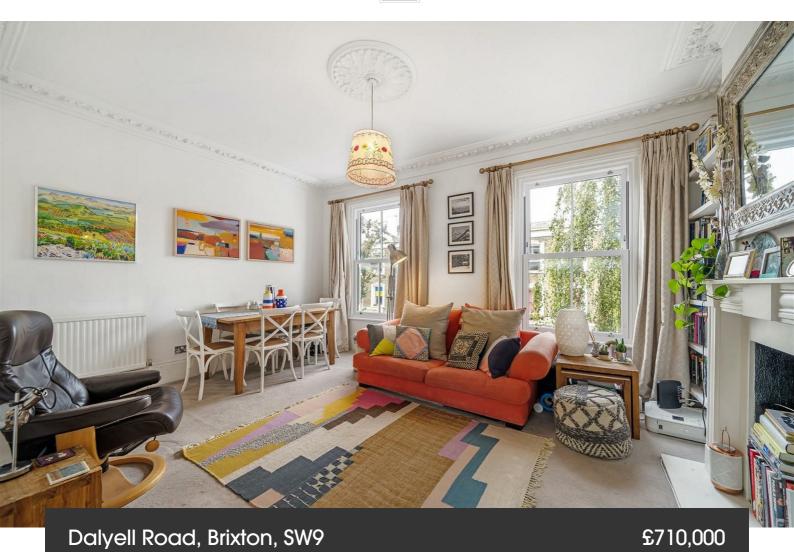

## **Property Details**

2 bedroom flat - conversion for sale

A stunning two double bedroom flat with two private terraces, in a Victorian house within the sought-after Brixton, Stockwell and Clapham triangle. Owing to the elevated position on the upper floors, the property is exceptionally bright and private both inside and outside on the terraces. Beautifully presented, the large reception room boasts ornately corniced ceilings, shelving and dual sash windows. A characterful archway leads to the spacious kitchen, which offers generous storage along both walls, with integrated appliances. Large pane sliding doors leading out to the first of the terraces, especially sunny in the mornings. Upstairs, the larger roof terrace is the only one on the street, a peacefully private and low maintenance with amazing views. Nestled quietly over the top floor, both bedrooms are generous doubles with fitted wardrobes and shelving. The bathroom, has both bath and overhead shower and a stylish finish.

## Dalyell Road, Brixton, SW9