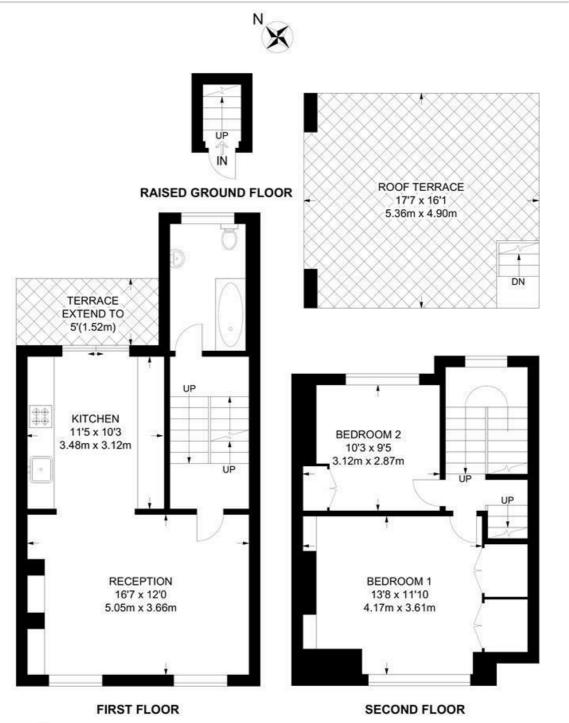

## Dalyell Road, SW9 2 Bedroom Flat

APPROXIMATE GROSS INTERNAL AREA: 832 SQ FT / 77.3 SQ M

K

While we try our very best, floor plans are produced as a guide only and we take no responsibility for the precise accuracy with which any property is represented.