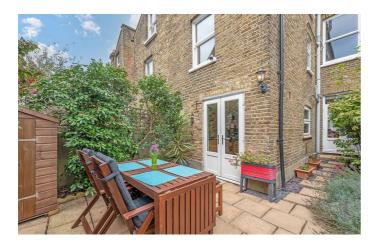

# **Property Details**

A characterful four bedroom Victorian house on the desirable Sandmere Road, a peaceful street in a popular pocket equidistant to Clapham and Brixton. The dualaspect reception diner has high ceilings, two fireplaces and original wooden floors, bathed with light from a sash bay window and large-pane French doors. Adding to the bright ambience, the dining room wall has been opened to the stairwell, enhancing the spacious feel. The kitchen boasts an abundance of storage with a country style charm, a bright, homely room in which to cook with garden views. Precedent has been set should the purchaser wish to seek permission to extend this already well-proportioned kitchen. French glass doors from both kitchen and dining room lead to the wrap-around garden, a low-maintenance suntrap with a shed, tiered paving and planters. The upper floors have four double bedrooms with fireplaces and sash windows. The principal is particularly grand, spanning the width of the home with a bay window and high ceilings. The three further bedrooms all have garden views. There are two family-sized bathrooms and a generous cellar.