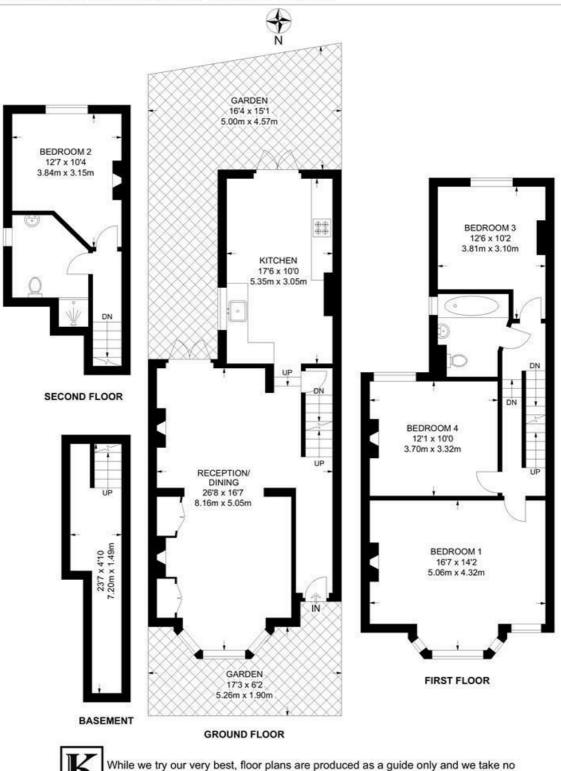

#### Sandmere Road, SW4 4 Bedroom House

APPROXIMATE GROSS INTERNAL AREA: 1506 SQ FT / 139.9 SQ M

responsibility for the precise accuracy with which any property is represented.