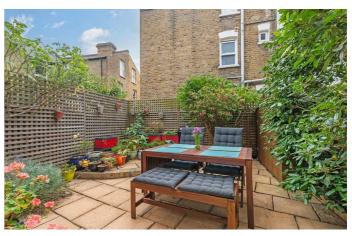

# **Property Details**

A characterful four bedroom Victorian house on the desirable Sandmere Road, a peaceful street in a popular pocket equidistant to Clapham and Brixton. The dualaspect reception diner has high ceilings, two fireplaces and original wooden floors, bathed with light from a sash bay window and large-pane French doors. Adding to the bright ambience, the dining room wall has been opened to the stairwell, enhancing the spacious feel. The kitchen boasts an abundance of storage with a country style charm, a bright, homely room in which to cook with garden views. Precedent has been set should the purchaser wish to seek permission to extend this already well-proportioned kitchen. French glass doors from both kitchen and dining room lead to the wrap-around garden, a low-maintenance suntrap with a shed, tiered paving and planters. The upper floors have four double bedrooms with fireplaces and sash windows. The principal is particularly grand, spanning the width of the home with a bay window and high ceilings. The three further bedrooms all have garden views. There are two family-sized bathrooms and a generous cellar.