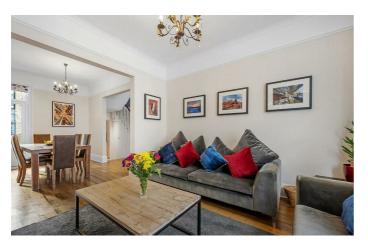

# **Property Details**

A characterful four bedroom Victorian house on the desirable Sandmere Road, a peaceful street in a popular pocket equidistant to Clapham and Brixton. The dualaspect reception diner has high ceilings, two fireplaces and original wooden floors, bathed with light from a sash bay window and large-pane French doors. Adding to the bright ambience, the dining room wall has been opened to the stairwell, enhancing the spacious feel. The kitchen boasts an abundance of storage with a country style charm, a bright, homely room in which to cook with garden views. Precedent has been set should the purchaser wish to seek permission to extend this already well-proportioned kitchen. French glass doors from both kitchen and dining room lead to the wrap-around garden, a low-maintenance suntrap with a shed, tiered paving and planters. The upper floors have four double bedrooms with fireplaces and sash windows. The principal is particularly grand, spanning the width of the home with a bay window and high ceilings. The three further bedrooms all have garden views. There are two family-sized bathrooms and a generous cellar.