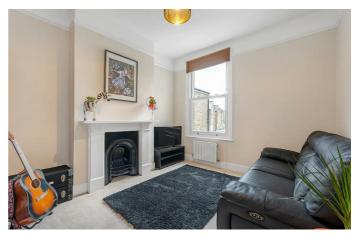

# **Property Details**

A characterful four bedroom Victorian house on the desirable Sandmere Road, a peaceful street in a popular pocket equidistant to Clapham and Brixton. The dualaspect reception diner has high ceilings, two fireplaces and original wooden floors, bathed with light from a sash bay window and large-pane French doors. Adding to the bright ambience, the dining room wall has been opened to the stairwell, enhancing the spacious feel. The kitchen boasts an abundance of storage with a country style charm, a bright, homely room in which to cook with garden views. Precedent has been set should the purchaser wish to seek permission to extend this already well-proportioned kitchen. French glass doors from both kitchen and dining room lead to the wrap-around garden, a low-maintenance suntrap with a shed, tiered paving and planters. The upper floors have four double bedrooms with fireplaces and sash windows. The principal is particularly grand, spanning the width of the home with a bay window and high ceilings. The three further bedrooms all have garden views. There are two family-sized bathrooms and a generous cellar.