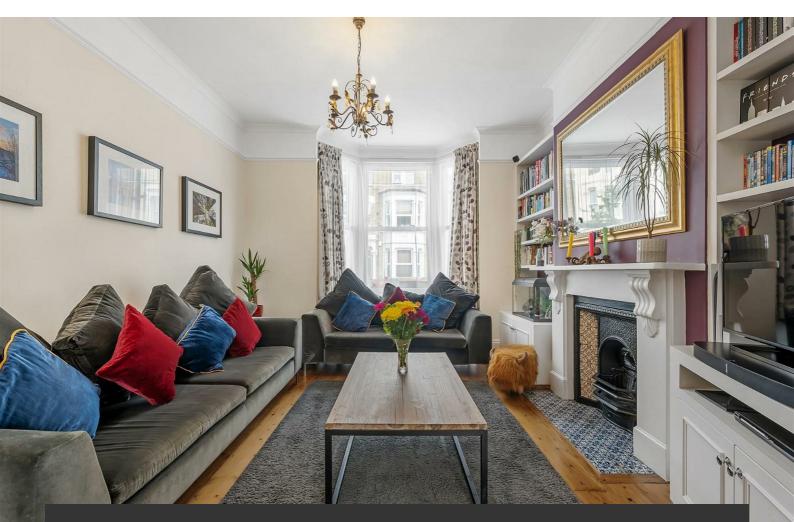

# **Property Details**

A characterful four bedroom Victorian house on the desirable Sandmere Road, a peaceful street in a popular pocket equidistant to Clapham and Brixton. The dualaspect reception diner has high ceilings, two fireplaces and original wooden floors, bathed with light from a sash bay window and large-pane French doors. Adding to the bright ambience, the dining room wall has been opened to the stairwell, enhancing the spacious feel. The kitchen boasts an abundance of storage with a country style charm, a bright, homely room in which to cook with garden views. Precedent has been set should the purchaser wish to seek permission to extend this already well-proportioned kitchen. French glass doors from both kitchen and dining room lead to the wrap-around garden, a low-maintenance suntrap with a shed, tiered paving and planters. The upper floors have four double bedrooms with fireplaces and sash windows. The principal is particularly grand, spanning the width of the home with a bay window and high ceilings. The three further bedrooms all have garden views. There are two family-sized bathrooms and a generous cellar.