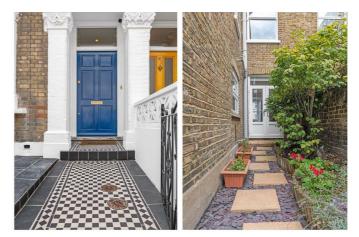

# **Property Details**

A characterful four bedroom Victorian house on the desirable Sandmere Road, a peaceful street in a popular pocket equidistant to Clapham and Brixton. The dualaspect reception diner has high ceilings, two fireplaces and original wooden floors, bathed with light from a sash bay window and large-pane French doors. Adding to the bright ambience, the dining room wall has been opened to the stairwell, enhancing the spacious feel. The kitchen boasts an abundance of storage with a country style charm, a bright, homely room in which to cook with garden views. Precedent has been set should the purchaser wish to seek permission to extend this already well-proportioned kitchen. French glass doors from both kitchen and dining room lead to the wrap-around garden, a low-maintenance suntrap with a shed, tiered paving and planters. The upper floors have four double bedrooms with fireplaces and sash windows. The principal is particularly grand, spanning the width of the home with a bay window and high ceilings. The three further bedrooms all have garden views. There are two family-sized bathrooms and a generous cellar.