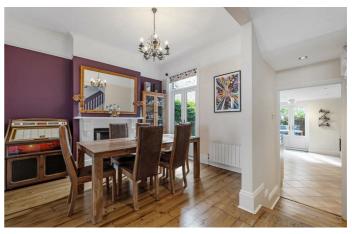

# **Property Details**

A characterful four bedroom Victorian house on the desirable Sandmere Road, a peaceful street in a popular pocket equidistant to Clapham and Brixton. The dualaspect reception diner has high ceilings, two fireplaces and original wooden floors, bathed with light from a sash bay window and large-pane French doors. Adding to the bright ambience, the dining room wall has been opened to the stairwell, enhancing the spacious feel. The kitchen boasts an abundance of storage with a country style charm, a bright, homely room in which to cook with garden views. Precedent has been set should the purchaser wish to seek permission to extend this already well-proportioned kitchen. French glass doors from both kitchen and dining room lead to the wrap-around garden, a low-maintenance suntrap with a shed, tiered paving and planters. The upper floors have four double bedrooms with fireplaces and sash windows. The principal is particularly grand, spanning the width of the home with a bay window and high ceilings. The three further bedrooms all have garden views. There are two family-sized bathrooms and a generous cellar.