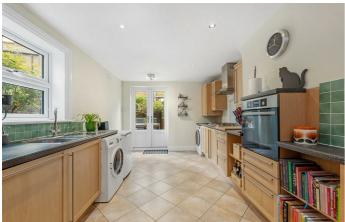

# **Property Details**

A characterful four bedroom Victorian house on the desirable Sandmere Road, a peaceful street in a popular pocket equidistant to Clapham and Brixton. The dualaspect reception diner has high ceilings, two fireplaces and original wooden floors, bathed with light from a sash bay window and large-pane French doors. Adding to the bright ambience, the dining room wall has been opened to the stairwell, enhancing the spacious feel. The kitchen boasts an abundance of storage with a country style charm, a bright, homely room in which to cook with garden views. Precedent has been set should the purchaser wish to seek permission to extend this already well-proportioned kitchen. French glass doors from both kitchen and dining room lead to the wrap-around garden, a low-maintenance suntrap with a shed, tiered paving and planters. The upper floors have four double bedrooms with fireplaces and sash windows. The principal is particularly grand, spanning the width of the home with a bay window and high ceilings. The three further bedrooms all have garden views. There are two family-sized bathrooms and a generous cellar.