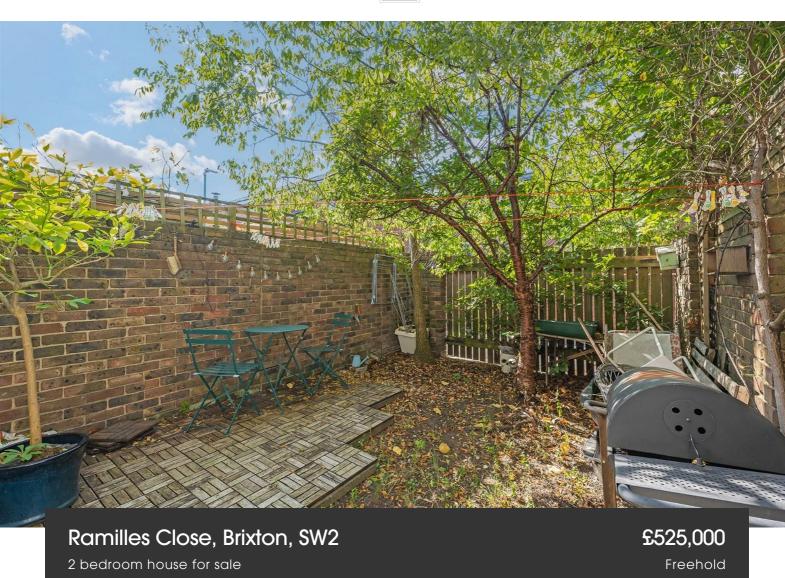

## Ramilles Close, Brixton, SW2

# **Property Details**

A two double bedroom house with private front and rear gardens, equidistant to Clapham and Brixton with a wide array of amenities on offer. A picket fence surrounds the front garden, with a gate leading to the entrance. The ground floor comprises a kitchen, separate reception, plus a WC. The spacious kitchen has generous storage in white gloss cabinets in an ergonomic layout. The reception offers sizeable proportions flooded with natural light from an entire wall of windows and door framing views of the rear garden. The positioning of the kitchen and reception offers the potential to combine into one open-plan space if preferred. The low-maintenance rear garden is the ideal spot in which to escape the hustle and bustle of city life. Upstairs, both bedrooms are comfortable doubles of similar size, set to opposing sides of the property for a desirable level of privacy. A family-sized bathroom has a bath plus overhead shower with ceiling window. This versatile house will appeal to a wide range of purchasers, the roof has been re-covered, the gas and electrics serviced and there is parking upon application, plus friendly neighbours.