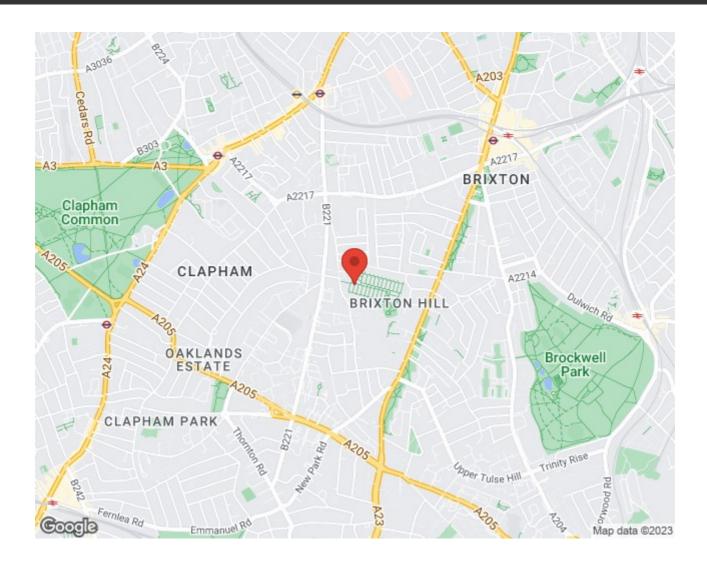

ectrics serviced and there is parking upon application, plus friendly neighbours.

Council tax band C EPC rating D (66)

### **Features**

- Two double bedrooms
- Freehold house
- Private front and rear gardens
- Bright and airy throughout
- Quiet residential location
- Parking permits available on application
- Easy access to the Victoria and Northern tube lines
- Walking distance to Brixton and Clapham High Streets
- Chain-free

















## Ramilles Close, Brixton, SW2

#### Ramilies Close, SW2 2 Bedroom House

APPROXIMATE GROSS INTERNAL AREA: 864 SQ FT / 80 SQ M



GROUND FLOOR

K

While we try our very best, floor plans are produced as a guide only and we take no responsibility for the precise accuracy with which any property is represented.



### Ramilles Close, Brixton, SW2