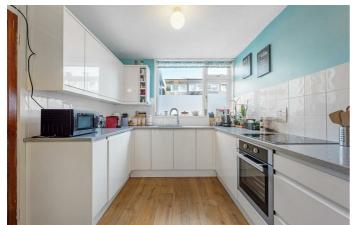

# **Property Details**

A two double bedroom house with private front and rear gardens, equidistant to Clapham and Brixton with a wide array of amenities on offer. A picket fence surrounds the front garden, with a gate leading to the entrance. The ground floor comprises a kitchen, separate reception, plus a WC. The spacious kitchen has generous storage in white gloss cabinets in an ergonomic layout. The reception offers sizeable proportions flooded with natural light from an entire wall of windows and door framing views of the rear garden. The positioning of the kitchen and reception offers the potential to combine into one open-plan space if preferred. The low-maintenance rear garden is the ideal spot in which to escape the hustle and bustle of city life. Upstairs, both bedrooms are comfortable doubles of similar size, set to opposing sides of the property for a desirable level of privacy. A family-sized bathroom has a bath plus overhead shower with ceiling window. This versatile house will appeal to a wide range of purchasers, the roof has been re-covered, the gas and electrics serviced and there is parking upon application, plus friendly neighbours.