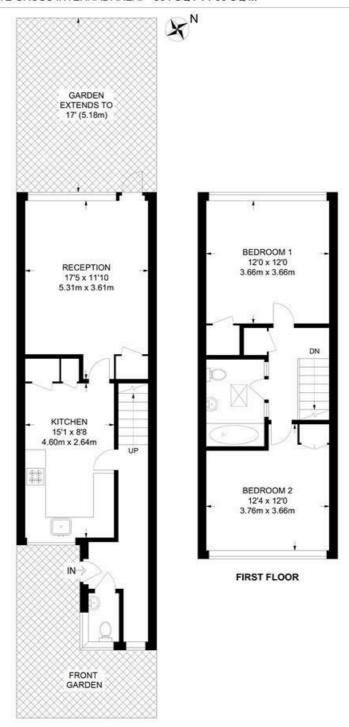

#### Ramilies Close, SW2 2 Bedroom House

APPROXIMATE GROSS INTERNAL AREA: 864 SQ FT / 80 SQ M

GROUND FLOOR

K

While we try our very best, floor plans are produced as a guide only and we take no responsibility for the precise accuracy with which any property is represented.