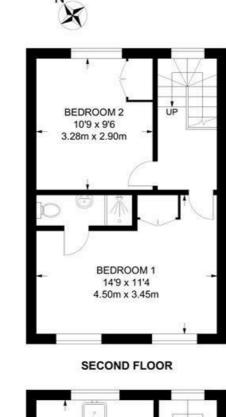

#### Elm Park, SW2 2 Bedroom Flat

APPROXIMATE GROSS INTERNAL AREA: 679 SQ FT / 63.1 SQ M

While we try our very best, floor plans are produced as a guide only and we take no responsibility for the precise accuracy with which any property is represented.