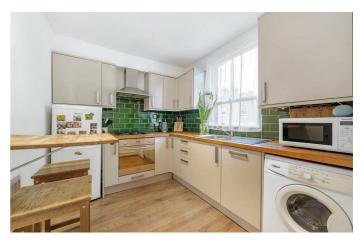

# **Property Details**

A split level, two double bedroom apartment with two bathrooms, on a sleepy road in one of Brixton's most popular pockets. This lovely flat offers generous proportions and occupies the top floors of a Victorian terraced house, with a light and airy atmosphere throughout. The property offers neutral, tasteful décor and is ready to move in hasslefree. Bathed in light from large sash windows is a substantial reception room sure to be used on a regular basis whether unwinding on the sofa or hosting dinner at the table. Tucked separately to the rear, is a fresh and contemporary kitchen equipped with mod cons plus a breakfast bar. The first floor is completed by the main bathroom, neutrally finished fitted with bathtub and overhead shower. A charming staircase winds to upstairs, bordered by an attractive window. This wonderfully homely property boasts two comfortable double bedrooms both with in-built wardrobes, one of which is particularly large with an en-suite. The second is also a generous double, making the property an ideal investment for anyone looking to rent out a room or share with friends. Early registration of interest is advised.