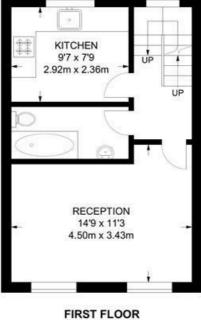

#### Elm Park, SW2 2 Bedroom Flat

APPROXIMATE GROSS INTERNAL AREA: 679 SQ FT / 63.1 SQ M

While we try our very best, floor plans are produced as a guide only and we take no responsibility for the precise accuracy with which any property is represented.