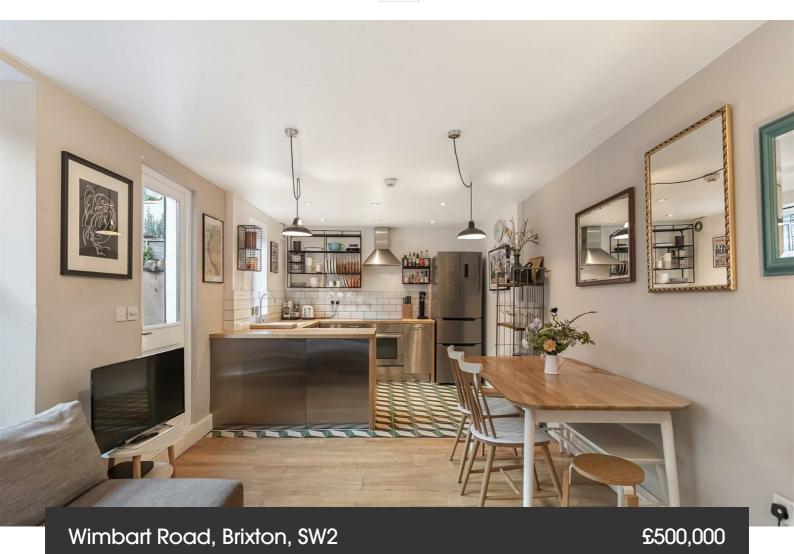

### **Property Details**

2 bedroom flat - conversion for sale

A tasteful and stylish mix of contemporary design and characterful features, this period conversion flat offers appealing décor combined with charming characteristics alongside an attractively bright and airy atmosphere. Two fairly equal double bedrooms occupy the front portion of the property, one benefitting from the large bay window and the second peacefully tucked towards the rear and looking into the garden. As demonstrated by the current owner, the layout is flexible and rooms are easily repurposed to suit the needs of the purchaser. Arranged at the rear of the property and opening out onto a low-maintenance, private garden, a substantial open-plan living space is the heart of the home. Complete with a cosy lounge area, space to dine and a stunning industrial-style kitchen, the room boasts aesthetic appeal. Generous storage and plenty of surface space provide the perfect kitchen for any passionate home cooks. A recently fitted bathroom completes this charming property, tastefully finished with a sleek white tile and trendy black fixtures and fittings.