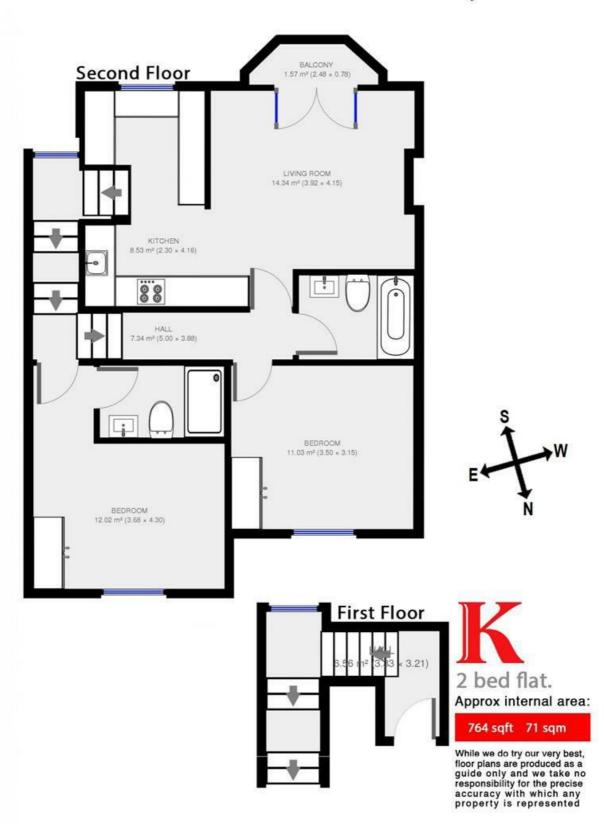

**Property Details** 

2 bedroom flat to let

This two double bedroom, two bathroom, split-level, Victorian conversion flat in a lovely residential road sandwiched between Brixton and Clapham. The property comprises a stunning, loft style, open-plan reception and kitchen with vaulted ceilings, feature fireplace and double doors that open out onto a private balcony. The two double bedrooms are both a fantastic size and both have separate selling points. Vaulted ceilings are a theme throughout this property, one double bedroom has this spacious feature and the other double bedroom is complete with a beautifully finished, en-suite bathroom. The main bathroom is contemporary and the property is a split-over various levels to add to the light and airy feel throughout. The property is a 10 to 15 minute walk to both Clapham Common and Brixton and all that these two 'indemand' areas have to offer. Multiple buses run up and down Kings Avenue and offer a speedy route to the tube stations for commuters. This is a lovely flat and we recommend early registration of interest.