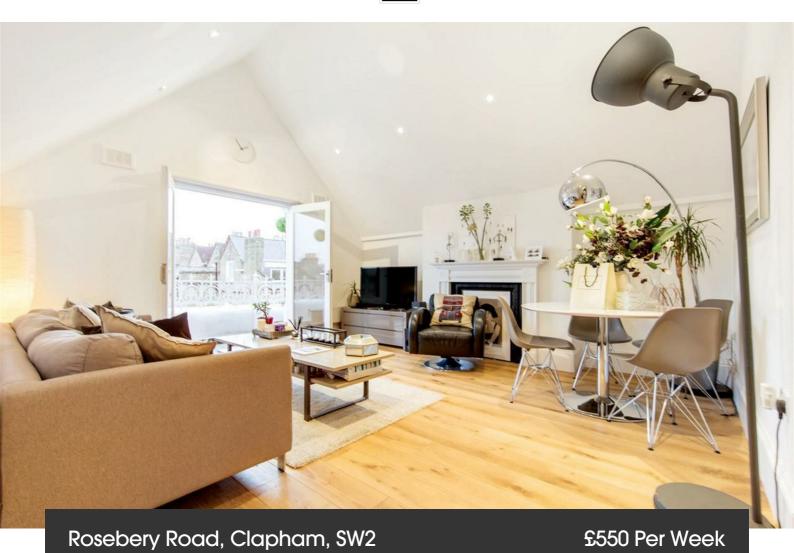

**Property Details** 

2 bedroom flat to let

This two double bedroom, two bathroom, split-level, Victorian conversion flat in a lovely residential road sandwiched between Brixton and Clapham. The property comprises a stunning, loft style, open-plan reception and kitchen with vaulted ceilings, feature fireplace and double doors that open out onto a private balcony. The two double bedrooms are both a fantastic size and both have separate selling points. Vaulted ceilings are a theme throughout this property, one double bedroom has this spacious feature and the other double bedroom is complete with a beautifully finished, en-suite bathroom. The main bathroom is contemporary and the property is a split-over various levels to add to the light and airy feel throughout. The property is a 10 to 15 minute walk to both Clapham Common and Brixton and all that these two 'indemand' areas have to offer. Multiple buses run up and down Kings Avenue and offer a speedy route to the tube stations for commuters. This is a lovely flat and we recommend early registration of interest.

## Rosebery Road, Clapham, SW2