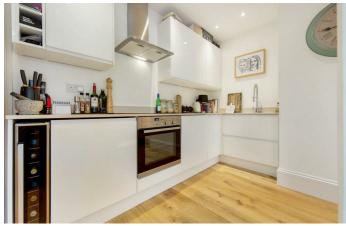

**Property Details** 

2 bedroom flat to let

This two double bedroom, two bathroom, split-level, Victorian conversion flat in a lovely residential road sandwiched between Brixton and Clapham. The property comprises a stunning, loft style, open-plan reception and kitchen with vaulted ceilings, feature fireplace and double doors that open out onto a private balcony. The two double bedrooms are both a fantastic size and both have separate selling points. Vaulted ceilings are a theme throughout this property, one double bedroom has this spacious feature and the other double bedroom is complete with a beautifully finished, en-suite bathroom. The main bathroom is contemporary and the property is a split-over various levels to add to the light and airy feel throughout. The property is a 10 to 15 minute walk to both Clapham Common and Brixton and all that these two 'indemand' areas have to offer. Multiple buses run up and down Kings Avenue and offer a speedy route to the tube stations for commuters. This is a lovely flat and we recommend early registration of interest.