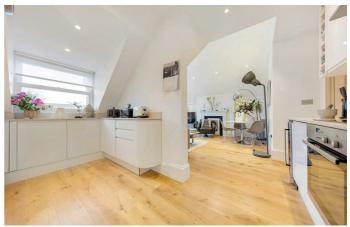

**Property Details** 

2 bedroom flat to let

This two double bedroom, two bathroom, split-level, Victorian conversion flat in a lovely residential road sandwiched between Brixton and Clapham. The property comprises a stunning, loft style, open-plan reception and kitchen with vaulted ceilings, feature fireplace and double doors that open out onto a private balcony. The two double bedrooms are both a fantastic size and both have separate selling points. Vaulted ceilings are a theme throughout this property, one double bedroom has this spacious feature and the other double bedroom is complete with a beautifully finished, en-suite bathroom. The main bathroom is contemporary and the property is a split-over various levels to add to the light and airy feel throughout. The property is a 10 to 15 minute walk to both Clapham Common and Brixton and all that these two 'indemand' areas have to offer. Multiple buses run up and down Kings Avenue and offer a speedy route to the tube stations for commuters. This is a lovely flat and we recommend early registration of interest.