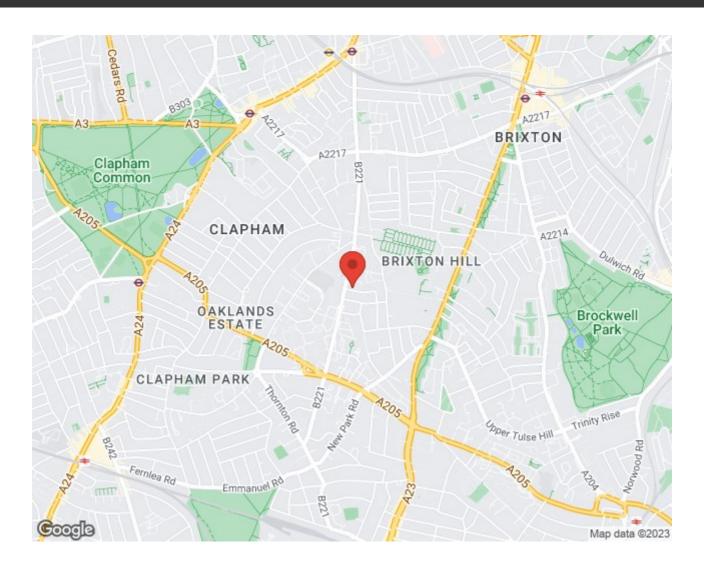

**Property Details** 

2 bedroom flat to let

This two double bedroom, two bathroom, split-level, Victorian conversion flat in a lovely residential road sandwiched between Brixton and Clapham. The property comprises a stunning, loft style, open-plan reception and kitchen with vaulted ceilings, feature fireplace and double doors that open out onto a private balcony. The two double bedrooms are both a fantastic size and both have separate selling points. Vaulted ceilings are a theme throughout this property, one double bedroom has this spacious feature and the other double bedroom is complete with a beautifully finished, en-suite bathroom. The main bathroom is contemporary and the property is a split-over various levels to add to the light and airy feel throughout. The property is a 10 to 15 minute walk to both Clapham Common and Brixton and all that these two 'indemand' areas have to offer. Multiple buses run up and down Kings Avenue and offer a speedy route to the tube stations for commuters. This is a lovely flat and we recommend early registration of interest.

## Rosebery Road, Clapham, SW2