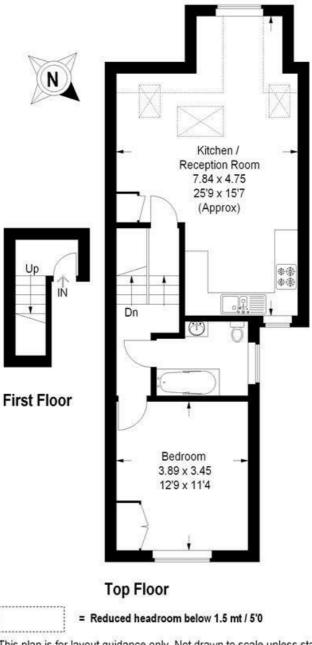

## Kimberley Road, SW9

Approximate Gross Internal Area First Floor = 3.3 sq m / 36 sq ft Top Floor = 54.8 sq m / 589 sq ft Total = 58.1 sq m / 625 sq ft

This plan is for layout guidance only. Not drawn to scale unless stated. Windows and door openings are approximate. Whilst every care is taken in the preparation of this plan, please check all dimensions, shapes and compass bearings before making any decisions reliant upon them. (ID161687)