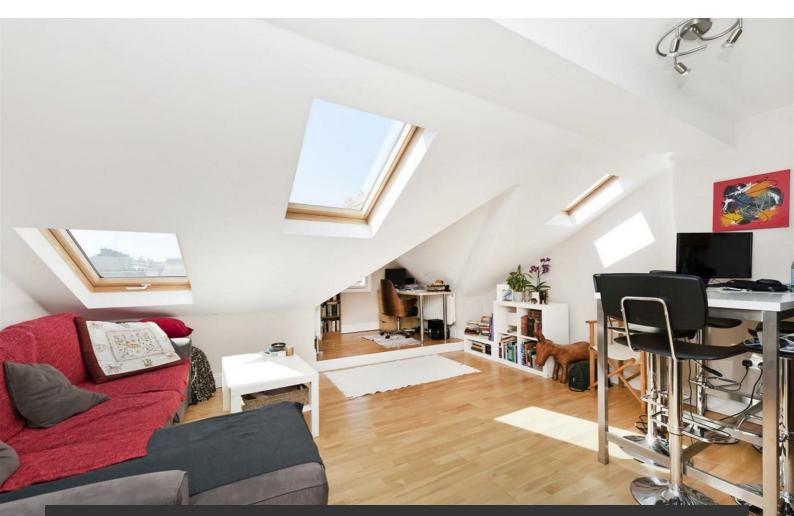

### **Property Details**

A wonderful contemporary split level Victorian conversion flat. The open plan reception room is a lovely space and comes with its own nook that is perfect for a home office area. There is a fully fitted kitchen leading off to the side with a breakfast bar splitting the room so you have two clearly defined areas in the open plan lay out. Kimberley Road is conveniently sandwiched between Stockwell and Clapham providing a multitude of transport options. The property is also only minutes away from Clapham High Street which has numerous chained and local shops, bars and restaurants to enjoy.

#### Features

- One double bedroom
- Open plan reception and kitchen
- Bright and airy throughout
- Stylish split level flat
- Victorian
- Around a 9 minute walk to Clapham North station