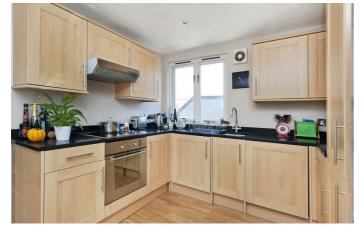

### **Property Details**

A wonderful contemporary split level Victorian conversion flat. The open plan reception room is a lovely space and comes with its own nook that is perfect for a home office area. There is a fully fitted kitchen leading off to the side with a breakfast bar splitting the room so you have two clearly defined areas in the open plan lay out. Kimberley Road is conveniently sandwiched between Stockwell and Clapham providing a multitude of transport options. The property is also only minutes away from Clapham High Street which has numerous chained and local shops, bars and restaurants to enjoy.