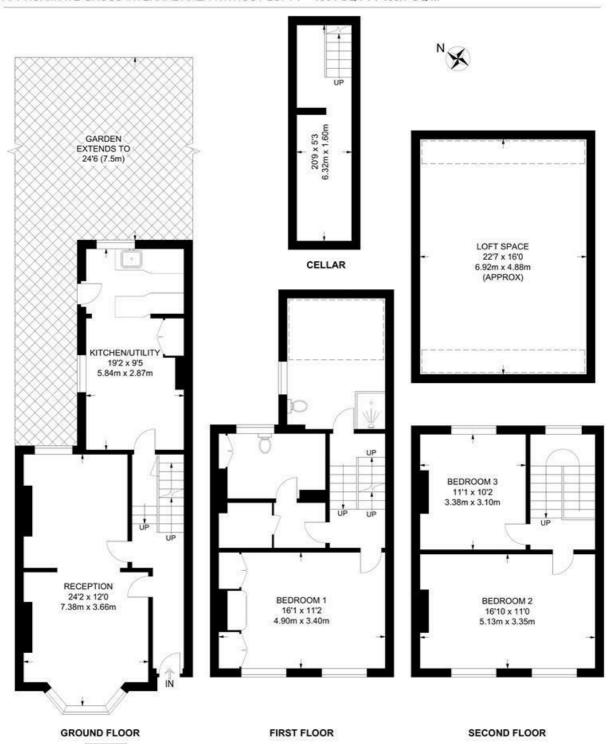

#### Dalyell Road, SW9 3 Bedroom House

APPROXIMATE GROSS INTERNAL AREA WITH LOFT: 1865 SQ FT / 173.3 SQ M
APPROXIMATE GROSS INTERNAL AREA WITHOUT LOFT: 1504 SQ FT / 139.7 SQ M

While we try our very best, floor plans are produced as a guide only and we take no responsibility for the precise accuracy with which any property is represented.