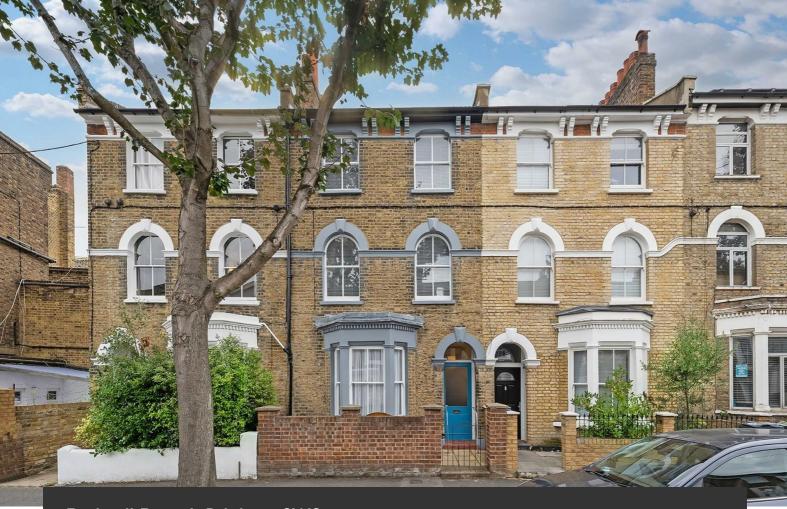

Dalyell Road, Brixton, SW9

3 bedroom house for sale

Freehold

## **Property Details**

A fantastic opportunity to renovate this Victorian house on the desirable Dalyell Road, which has planning permission granted. A rare find, this charming and spacious property presents an exciting chance to create a home that completely reflects your personal requirements. There is huge potential, with planning permission granted for a two-storey rear extension including a wrap-around kitchen extension, transforming the property into a five bedroom house, adding an en-suite to one of the larger bedrooms, plus a family bathroom and downstairs W.C., increasing the overall square footage and value of the property. Currently, a dual-aspect double reception room has high corniced ceilings, sash windows with original shutters plus floorboards under carpets. A spacious dine-in kitchen with utility room sits to the rear. The private garden is low maintenance with sufficient sunlight for your own palm tree! Upstairs are two generous bathrooms and three large bedrooms, two spanning the width of the property. There is also a loft space, cellar and the central heating system and electrics given the all clear.

### Dalyell Road, Brixton, SW9