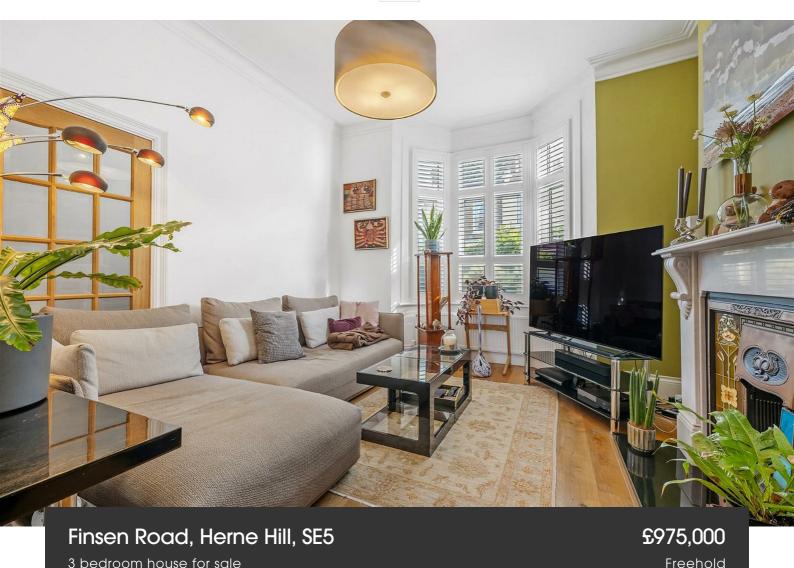

# **Property Details**

A magnificently charming three double bedroom Victorian family home with an entrance to Ruskin Park just across the street. The double reception room offers all the charm and character of the era with high ceilings, fireplaces and original dividing doors. Bathing the rooms with natural light, a bay window and glass doors to the garden. The kitchen boasts an abundance of storage with work surfaces wrapping around into a breakfast bar. Perfect for hosting, skylights bathe the dining area in sunshine, enhancing the spacious feel. The private wrap-around garden is mature and well-tended, a South-facing suntrap with seating area and utility shed. Upstairs are three comfortable double bedrooms, the principal spanning the width of the home, the others set to the rear with leafy views. Two bathrooms serve this fantastic house, one with a bathtub and overhead shower, the second on the ground floor with walk-in shower. This wonderful home is positioned backing onto the gardens of the houses behind, ensuring additional light and privacy inside and out. Precedent has been set should you wish to seek permissions to extend the home in the future.