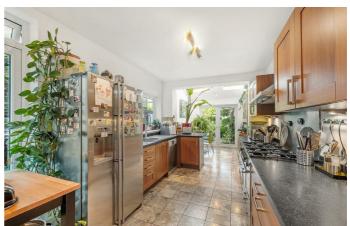

# **Property Details**

A magnificently charming three double bedroom Victorian family home with an entrance to Ruskin Park just across the street. The double reception room offers all the charm and character of the era with high ceilings, fireplaces and original dividing doors. Bathing the rooms with natural light, a bay window and glass doors to the garden. The kitchen boasts an abundance of storage with work surfaces wrapping around into a breakfast bar. Perfect for hosting, skylights bathe the dining area in sunshine, enhancing the spacious feel. The private wrap-around garden is mature and well-tended, a South-facing suntrap with seating area and utility shed. Upstairs are three comfortable double bedrooms, the principal spanning the width of the home, the others set to the rear with leafy views. Two bathrooms serve this fantastic house, one with a bathtub and overhead shower, the second on the ground floor with walk-in shower. This wonderful home is positioned backing onto the gardens of the houses behind, ensuring additional light and privacy inside and out. Precedent has been set should you wish to seek permissions to extend the home in the future.