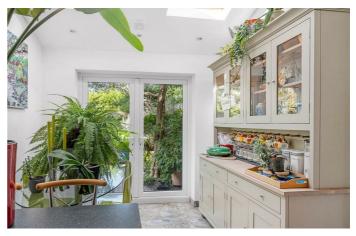

# **Property Details**

A magnificently charming three double bedroom Victorian family home with an entrance to Ruskin Park just across the street. The double reception room offers all the charm and character of the era with high ceilings, fireplaces and original dividing doors. Bathing the rooms with natural light, a bay window and glass doors to the garden. The kitchen boasts an abundance of storage with work surfaces wrapping around into a breakfast bar. Perfect for hosting, skylights bathe the dining area in sunshine, enhancing the spacious feel. The private wrap-around garden is mature and well-tended, a South-facing suntrap with seating area and utility shed. Upstairs are three comfortable double bedrooms, the principal spanning the width of the home, the others set to the rear with leafy views. Two bathrooms serve this fantastic house, one with a bathtub and overhead shower, the second on the ground floor with walk-in shower. This wonderful home is positioned backing onto the gardens of the houses behind, ensuring additional light and privacy inside and out. Precedent has been set should you wish to seek permissions to extend the home in the future.