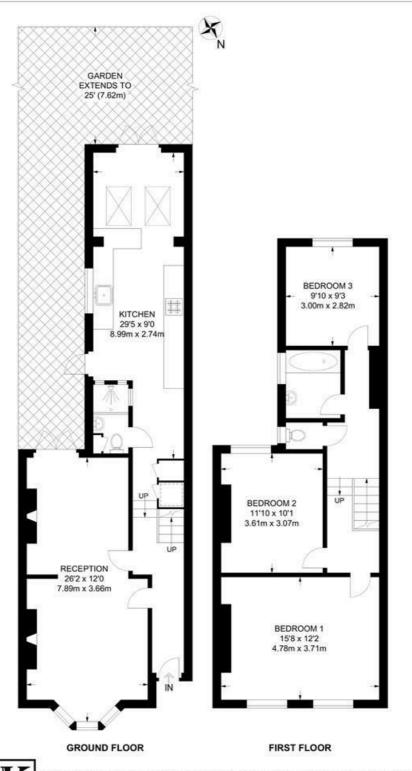

#### Finsen Road, SE5 3 Bedroom House

APPROXIMATE GROSS INTERNAL AREA: 1218 SQ FT / 113.2 SQ M

While we try our very best, floor plans are produced as a guide only and we take no responsibility for the precise accuracy with which any property is represented.