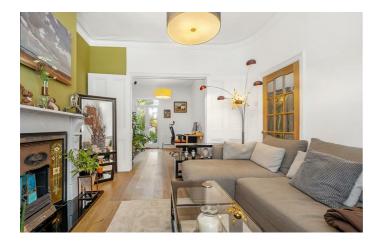

# **Property Details**

A magnificently charming three double bedroom Victorian family home with an entrance to Ruskin Park just across the street. The double reception room offers all the charm and character of the era with high ceilings, fireplaces and original dividing doors. Bathing the rooms with natural light, a bay window and glass doors to the garden. The kitchen boasts an abundance of storage with work surfaces wrapping around into a breakfast bar. Perfect for hosting, skylights bathe the dining area in sunshine, enhancing the spacious feel. The private wrap-around garden is mature and well-tended, a South-facing suntrap with seating area and utility shed. Upstairs are three comfortable double bedrooms, the principal spanning the width of the home, the others set to the rear with leafy views. Two bathrooms serve this fantastic house, one with a bathtub and overhead shower, the second on the ground floor with walk-in shower. This wonderful home is positioned backing onto the gardens of the houses behind, ensuring additional light and privacy inside and out. Precedent has been set should you wish to seek permissions to extend the home in the future.