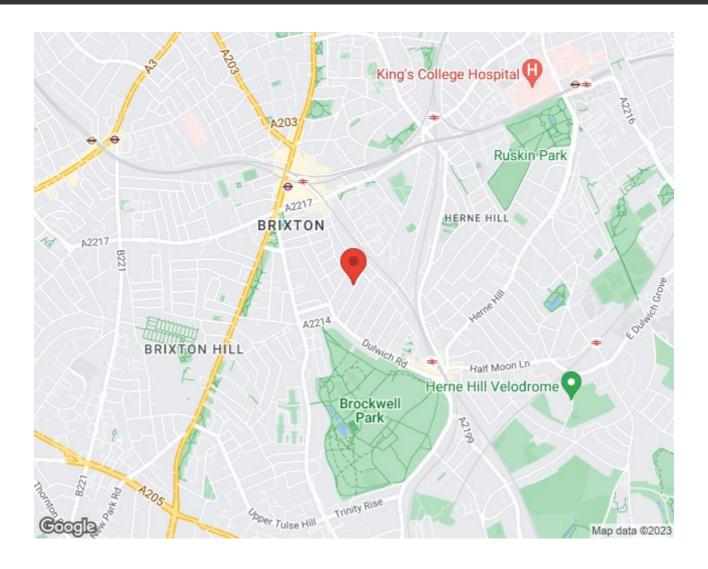

### **Property Details**

A one double bedroom top floor flat in a contemporary development located between the ever so popular areas of Brixton and Herne Hill. This secure, modern development has attention to detail, well maintained communal areas and a lift, while being engineered to meet all the requirements of modern living. As you enter the property on the third floor, you have the open plan reception and kitchen on your right-hand side. This room is a light and airy space with fantastic views and ample space to both dine and relax. The double bedroom is a comfortable size and the bathroom is contemporary. The property is situated in a fantastic location and unlike a lot of similar one-bedroom properties; the majority of the total square footage is useable living space, rather than being distributed within larger hallways. Effra Parade is a residential street that is pleasing on the eye and located within eight minutes' walk to both Brixton and Herne Hill.

#### Effra Parade, Brixton, SW2