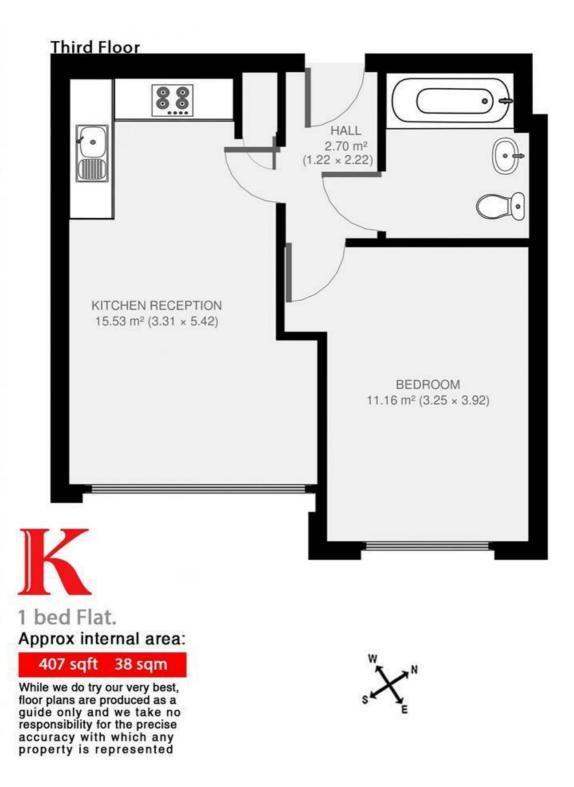

### **Property Details**

A one double bedroom top floor flat in a contemporary development located between the ever so popular areas of Brixton and Herne Hill. This secure, modern development has attention to detail, well maintained communal areas and a lift, while being engineered to meet all the requirements of modern living. As you enter the property on the third floor, you have the open plan reception and kitchen on your right-hand side. This room is a light and airy space with fantastic views and ample space to both dine and relax. The double bedroom is a comfortable size and the bathroom is contemporary. The property is situated in a fantastic location and unlike a lot of similar one-bedroom properties; the majority of the total square footage is useable living space, rather than being distributed within larger hallways. Effra Parade is a residential street that is pleasing on the eye and located within eight minutes' walk to both Brixton and Herne Hill.