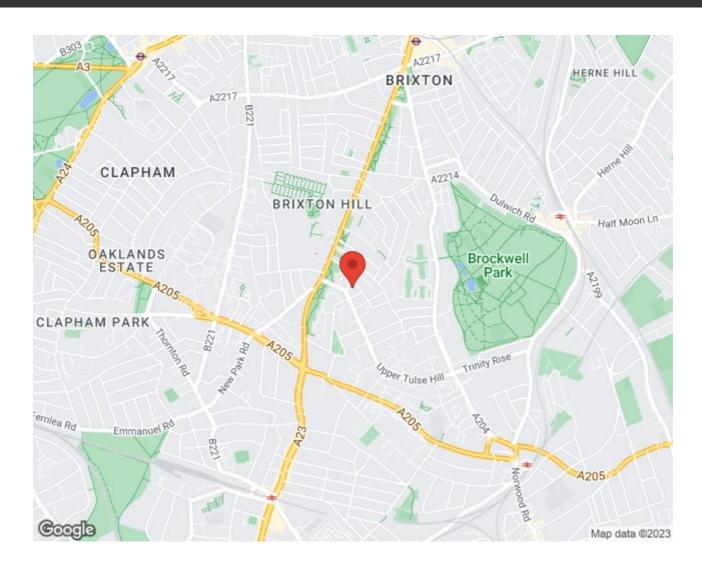

## **Property Details**

This lovely Victorian one bedroom flat is situated on one of the most sought after streets in Brixton. The flat comprises a spacious open plan kitchen reception room, a spacious double bedroom and a sleek modern family size bathroom. The property is a five minute walk from what many local residents champion as London's best open space, Brockwell Park, and is close to Herne Hill station. A short walk down the hill takes you to Brixton tube station and the culinary wonders of Brixton Village.