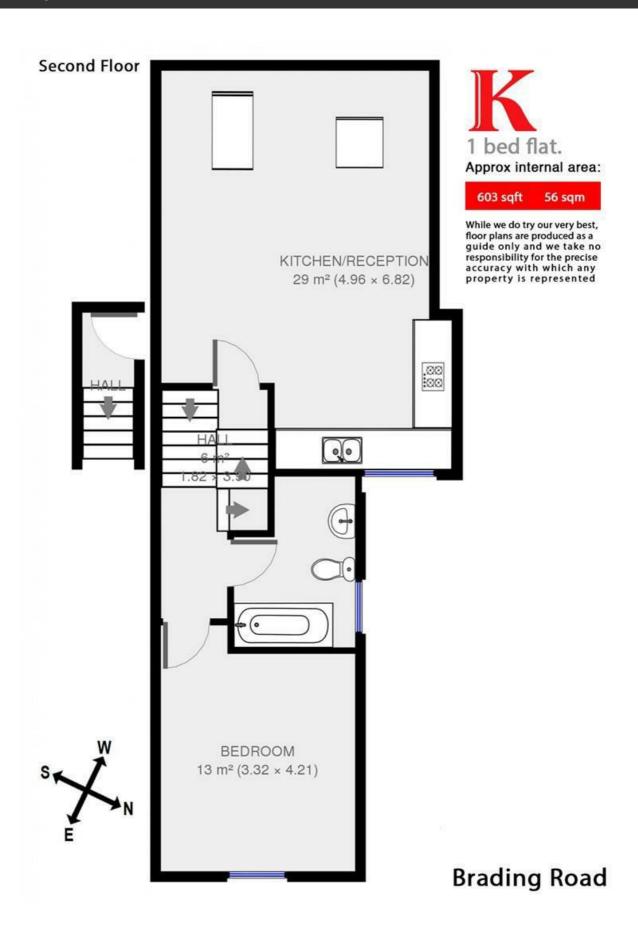

## **Property Details**

This lovely Victorian one bedroom flat is situated on one of the most sought after streets in Brixton. The flat comprises a spacious open plan kitchen reception room, a spacious double bedroom and a sleek modern family size bathroom. The property is a five minute walk from what many local residents champion as London's best open space, Brockwell Park, and is close to Herne Hill station. A short walk down the hill takes you to Brixton tube station and the culinary wonders of Brixton Village.

## **Features**

- One Double Bedroom
- Close to Brockwell Park
- Close to Transport Links
- Light and Airy
- Skylights

Council tax band C EPC rating D (59)