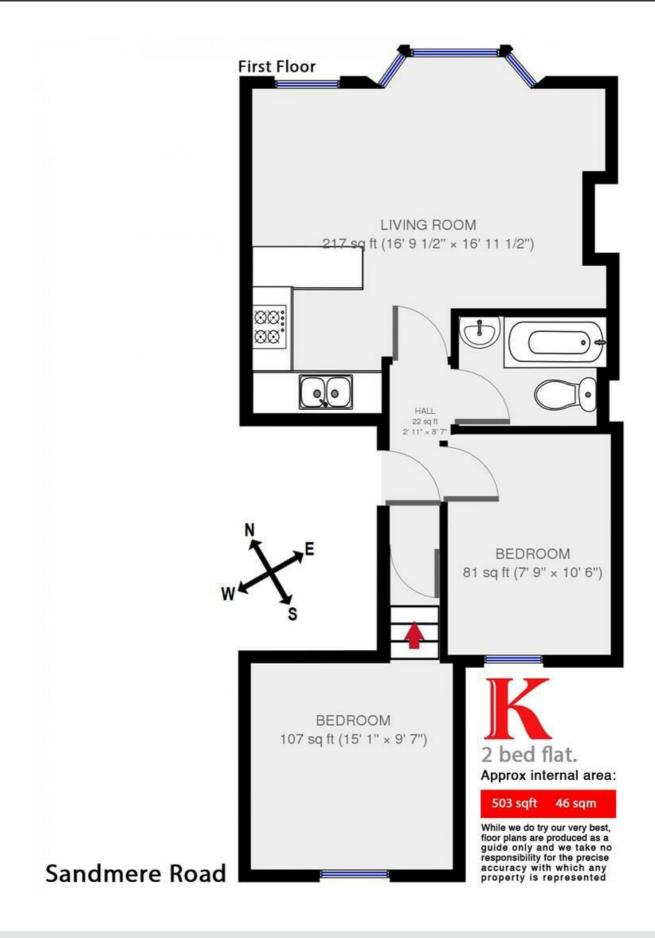

### **Property Details**

This is a great flat with two good sized double bedrooms and a lovely large bathroom. The living area is very large with a galley kitchen. Along with a spacious living area with large windows allowing lots of light into the property to give a bright and airy feel. The street is a quiet residential street between Clapham North and Brixton, being a five minute walk from Clapham North and the Northern Line and an eight or nine minute walk to Brixton with its train and Victoria Line connections.

### Features

- Two bedroom
- One bathroom
- Galley bedroom
- Bright and airy throughout
- Excellent transport links
- Victorian conversion