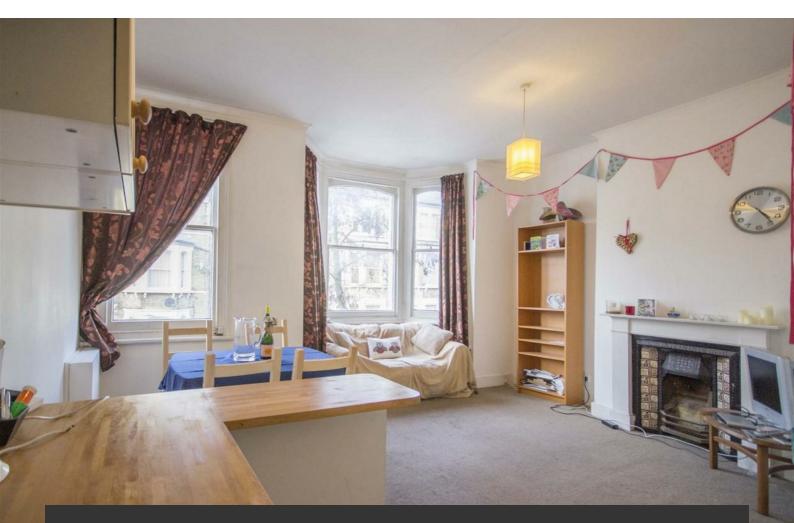

### **Property Details**

This is a great flat with two good sized double bedrooms and a lovely large bathroom. The living area is very large with a galley kitchen. Along with a spacious living area with large windows allowing lots of light into the property to give a bright and airy feel. The street is a quiet residential street between Clapham North and Brixton, being a five minute walk from Clapham North and the Northern Line and an eight or nine minute walk to Brixton with its train and Victoria Line connections.

### Features

- Two bedroom
- One bathroom
- Galley bedroom
- Bright and airy throughout
- Excellent transport links
- Victorian conversion