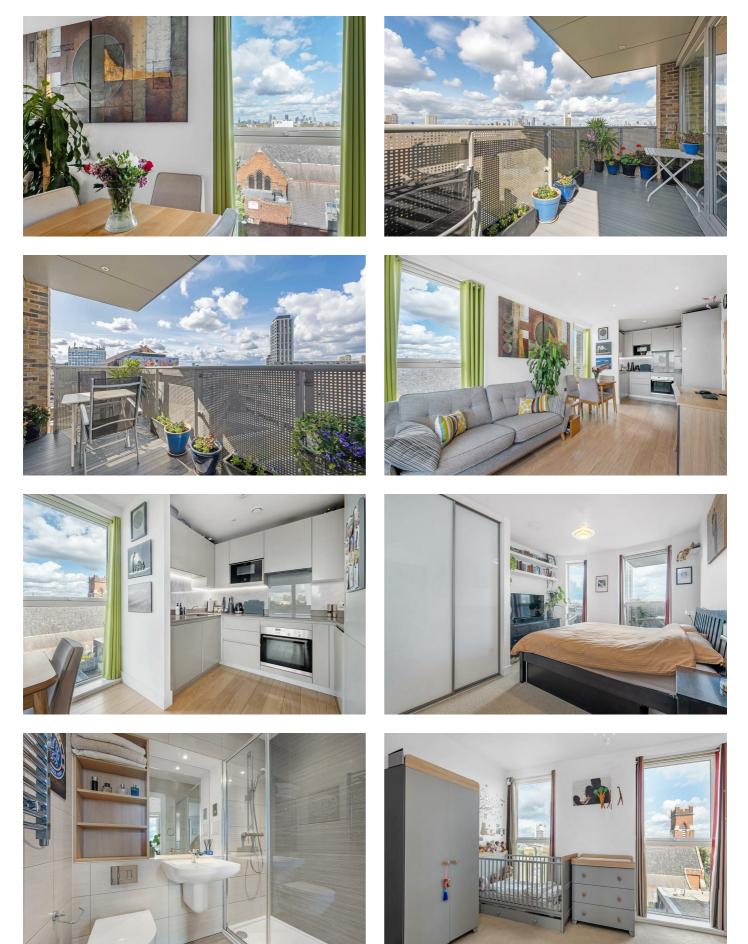

# **Property Details**

A luxurious two bedroom, two bathroom apartment with private West-facing terrace, located in the coveted Brixton-Stockwell-Clapham Triangle. Tucked away on the fifth floor, to the rear of the building away from the main road, ensuring a bright, private and quiet ambience. The open plan reception room is bathed in light from multiple windows, a sociable space equipped with built-in speakers, Sky TV ports and Phillips Hue lighting. The contemporary kitchen boasts generous storage, fully integrated Neff appliances and views over Brixton to The Shard and Battersea. The lounge leads out to a private terrace ideal for soaking up the afternoon sun and spectacular sunsets. Both bedrooms are generous doubles, set at either side of the property. The principal bedroom enjoys sunset views, built in wardrobes and an en-suite. The second bedroom offers city views and a wired LAN internet port. A family bathroom including bath and a handy hallway utility are also on offer. With underfloor heating and high energy efficiency reducing those pesky bills. Further benefits include secure shared bike storage, a communal garden and lift access. £560,000 Leasehold

# Features

- Two double bedrooms
- Two bathrooms
- Secure modern development
- West-facing private terrace
- Shared gardens and bike storage
- Lift access
- Just shy of 700 square feet of internal space
- Sought-after location between Brixton, Stockwell and Clapham
- Short walk to the Victoria and Northern Lines