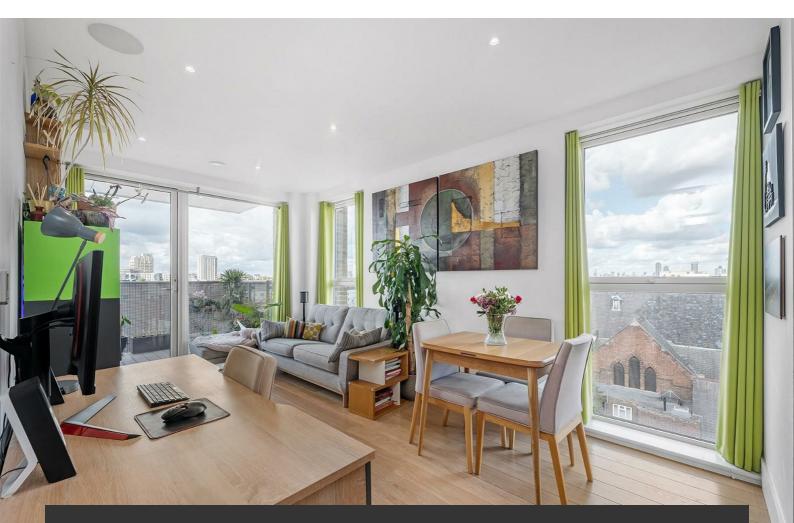

# **Property Details**

A luxurious two bedroom, two bathroom apartment with private West-facing terrace, located in the coveted Brixton-Stockwell-Clapham Triangle. Tucked away on the fifth floor, to the rear of the building away from the main road, ensuring a bright, private and quiet ambience. The open plan reception room is bathed in light from multiple windows, a sociable space equipped with built-in speakers, Sky TV ports and Phillips Hue lighting. The contemporary kitchen boasts generous storage, fully integrated Neff appliances and views over Brixton to The Shard and Battersea. The lounge leads out to a private terrace ideal for soaking up the afternoon sun and spectacular sunsets. Both bedrooms are generous doubles, set at either side of the property. The principal bedroom enjoys sunset views, built in wardrobes and an en-suite. The second bedroom offers city views and a wired LAN internet port. A family bathroom including bath and a handy hallway utility are also on offer. With underfloor heating and high energy efficiency reducing those pesky bills. Further benefits include secure shared bike storage, a communal garden and lift access. £560,000 Leasehold