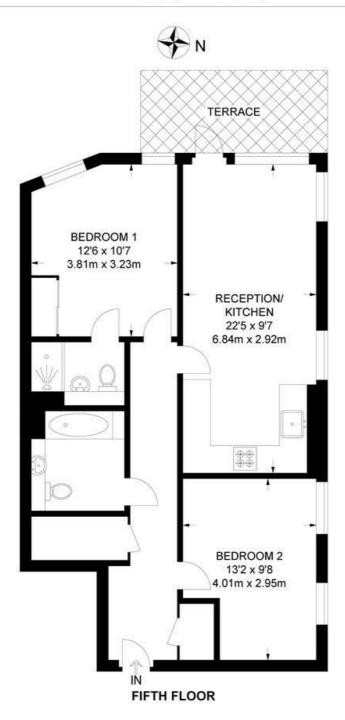

### 2 Bedroom Flat

APPROXIMATE GROSS INTERNAL AREA: 698 SQ FT / 64.8 SQ M

While we try our very best, floor plans are produced as a guide only and we take no responsibility for the precise accuracy with which any property is represented.