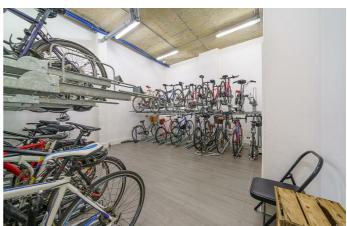

# **Property Details**

A luxurious two bedroom, two bathroom apartment with private West-facing terrace, located in the coveted Brixton-Stockwell-Clapham Triangle. Tucked away on the fifth floor, to the rear of the building away from the main road, ensuring a bright, private and quiet ambience. The open plan reception room is bathed in light from multiple windows, a sociable space equipped with built-in speakers, Sky TV ports and Phillips Hue lighting. The contemporary kitchen boasts generous storage, fully integrated Neff appliances and views over Brixton to The Shard and Battersea. The lounge leads out to a private terrace ideal for soaking up the afternoon sun and spectacular sunsets. Both bedrooms are generous doubles, set at either side of the property. The principal bedroom enjoys sunset views, built in wardrobes and an en-suite. The second bedroom offers city views and a wired LAN internet port. A family bathroom including bath and a handy hallway utility are also on offer. With underfloor heating and high energy efficiency reducing those pesky bills. Further benefits include secure shared bike storage, a communal garden and lift access. £560,000 Leasehold

# Features

- Two double bedrooms
- Two bathrooms
- Secure modern development
- West-facing private terrace
- Shared gardens and bike storage
- Lift access
- Just shy of 700 square feet of internal space
- Sought-after location between Brixton, Stockwell and Clapham
- Short walk to the Victoria and Northern Lines