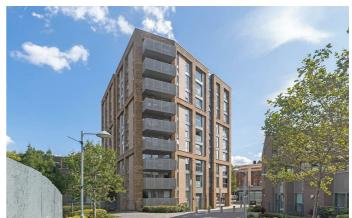

# **Property Details**

A luxurious two bedroom, two bathroom apartment with private West-facing terrace, located in the coveted Brixton-Stockwell-Clapham Triangle. Tucked away on the fifth floor, to the rear of the building away from the main road, ensuring a bright, private and quiet ambience. The open plan reception room is bathed in light from multiple windows, a sociable space equipped with built-in speakers, Sky TV ports and Phillips Hue lighting. The contemporary kitchen boasts generous storage, fully integrated Neff appliances and views over Brixton to The Shard and Battersea. The lounge leads out to a private terrace ideal for soaking up the afternoon sun and spectacular sunsets. Both bedrooms are generous doubles, set at either side of the property. The principal bedroom enjoys sunset views, built in wardrobes and an en-suite. The second bedroom offers city views and a wired LAN internet port. A family bathroom including bath and a handy hallway utility are also on offer. With underfloor heating and high energy efficiency reducing those pesky bills. Further benefits include secure shared bike storage, a communal garden and lift access. £560,000 Leasehold

# Features

- Two double bedrooms
- Two bathrooms
- Secure modern development
- West-facing private terrace
- Shared gardens and bike storage
- Lift access
- Just shy of 700 square feet of internal space
- Sought-after location between Brixton, Stockwell and Clapham
- Short walk to the Victoria and Northern Lines