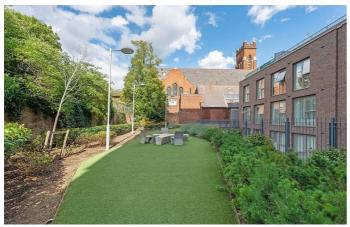

# **Property Details**

A luxurious two bedroom, two bathroom apartment with private West-facing terrace, located in the coveted Brixton-Stockwell-Clapham Triangle. Tucked away on the fifth floor, to the rear of the building away from the main road, ensuring a bright, private and quiet ambience. The open plan reception room is bathed in light from multiple windows, a sociable space equipped with built-in speakers, Sky TV ports and Phillips Hue lighting. The contemporary kitchen boasts generous storage, fully integrated Neff appliances and views over Brixton to The Shard and Battersea. The lounge leads out to a private terrace ideal for soaking up the afternoon sun and spectacular sunsets. Both bedrooms are generous doubles, set at either side of the property. The principal bedroom enjoys sunset views, built in wardrobes and an en-suite. The second bedroom offers city views and a wired LAN internet port. A family bathroom including bath and a handy hallway utility are also on offer. With underfloor heating and high energy efficiency reducing those pesky bills. Further benefits include secure shared bike storage, a communal garden and lift access. £560,000 Leasehold

# Features

- Two double bedrooms
- Two bathrooms
- Secure modern development
- West-facing private terrace
- Shared gardens and bike storage
- Lift access
- Just shy of 700 square feet of internal space
- Sought-after location between Brixton, Stockwell and Clapham
- Short walk to the Victoria and Northern Lines