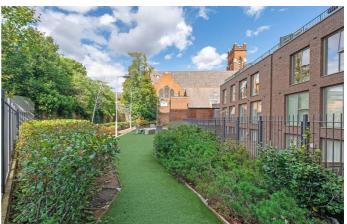

# **Property Details**

A luxurious two bedroom, two bathroom apartment with private West-facing terrace, located in the coveted Brixton-Stockwell-Clapham Triangle. Tucked away on the fifth floor, to the rear of the building away from the main road, ensuring a bright, private and quiet ambience. The open plan reception room is bathed in light from multiple windows, a sociable space equipped with built-in speakers, Sky TV ports and Phillips Hue lighting. The contemporary kitchen boasts generous storage, fully integrated Neff appliances and views over Brixton to The Shard and Battersea. The lounge leads out to a private terrace ideal for soaking up the afternoon sun and spectacular sunsets. Both bedrooms are generous doubles, set at either side of the property. The principal bedroom enjoys sunset views, built in wardrobes and an en-suite. The second bedroom offers city views and a wired LAN internet port. A family bathroom including bath and a handy hallway utility are also on offer. With underfloor heating and high energy efficiency reducing those pesky bills. Further benefits include secure shared bike storage, a communal garden and lift access. £560,000 Leasehold

# Features

- Two double bedrooms
- Two bathrooms
- Secure modern development
- West-facing private terrace
- Shared gardens and bike storage
- Lift access
- Just shy of 700 square feet of internal space
- Sought-after location between Brixton, Stockwell and Clapham
- Short walk to the Victoria and Northern Lines