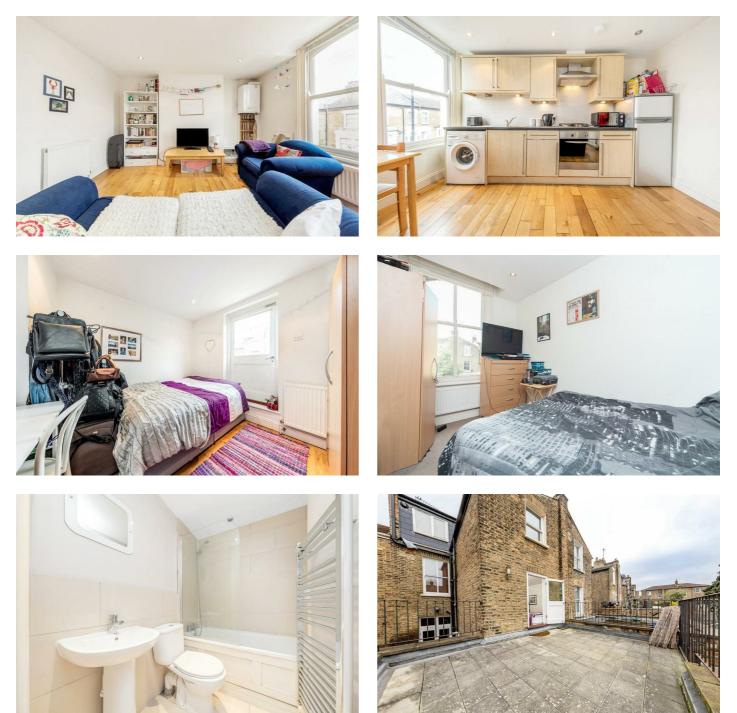

## **Property Details**

This is a very well presented first floor two double bedroom flat, located in the vibrant area of Brixton. The property is light and spacious with a modern, clean finish. The flat comprises a good size open plan kitchen reception with large sash windows that flood the room with plenty of natural light. There are also two double bedrooms, one having direct access to your own private terrace, to top this lovely property off there is a good family sized bathroom. Please call in now to book in your viewings.

## Features

- Open Plan
- Victorian Conversion
- Great Location
- Private Terrace
- Light and airy