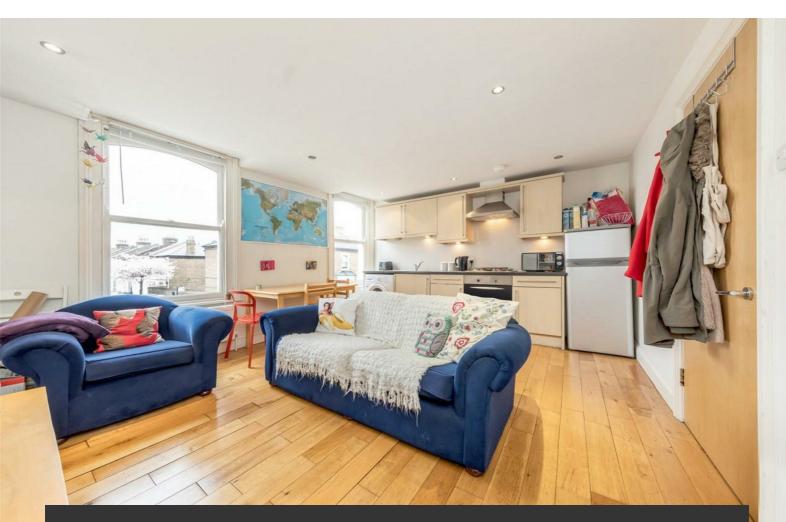

## **Property Details**

This is a very well presented first floor two double bedroom flat, located in the vibrant area of Brixton. The property is light and spacious with a modern, clean finish. The flat comprises a good size open plan kitchen reception with large sash windows that flood the room with plenty of natural light. There are also two double bedrooms, one having direct access to your own private terrace, to top this lovely property off there is a good family sized bathroom. Please call in now to book in your viewings.

## Features

- Open Plan
- Victorian Conversion
- Great Location
- Private Terrace
- Light and airy