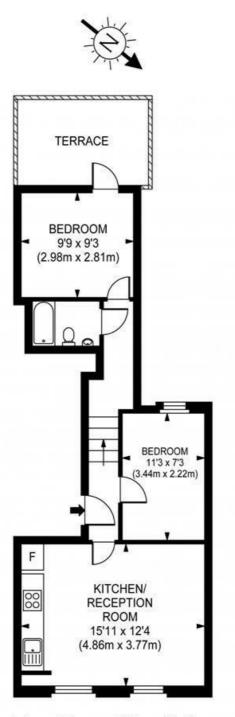

# Gross Internal Area 463 sq ft/ 43 sq meters

Whilst every attempt had been made to ensure the accuracy of the floorplan shown, all the measurements, positioning fixtures, fittings and any other data shown are an approximate interpretation for illustrative purposes only and are not for scale. No responsibility is taken for any error, omission, miss-statement or use of data shown.