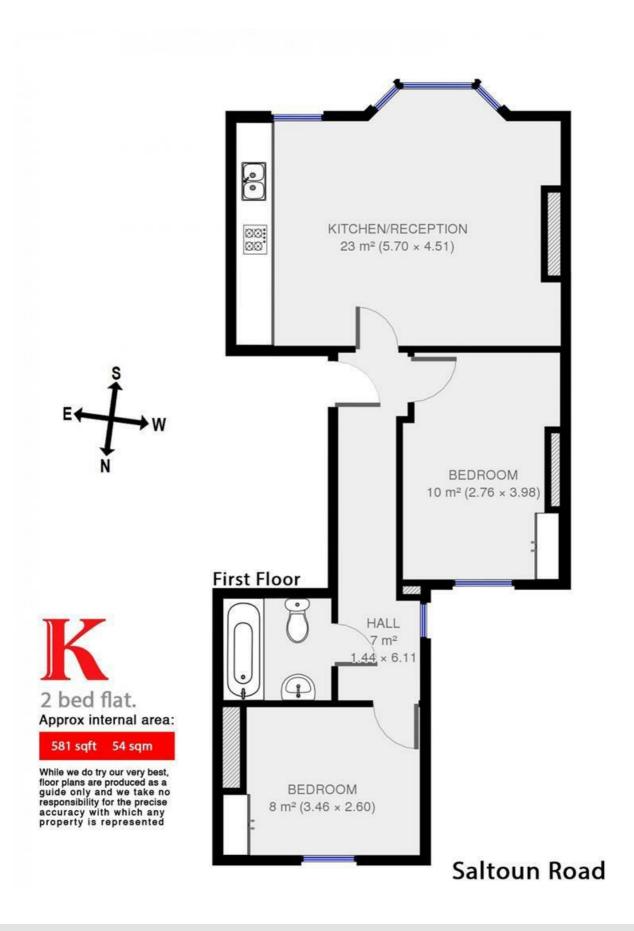

## **Property Details**

This cracking two bedroom flat is set just two streets back from the heart of Brixton's cultural hub. It comprises two spacious double bedrooms, an open plan kitchen and reception room, and a family sized bathroom. Features include large windows, built in storage in the bedrooms and a feature fireplace in the reception area. Brixton over ground and underground are both within a 5 minute walk from the property. This flat is perfect for anyone who wants to be close to the action but would prefer to avoid noise.