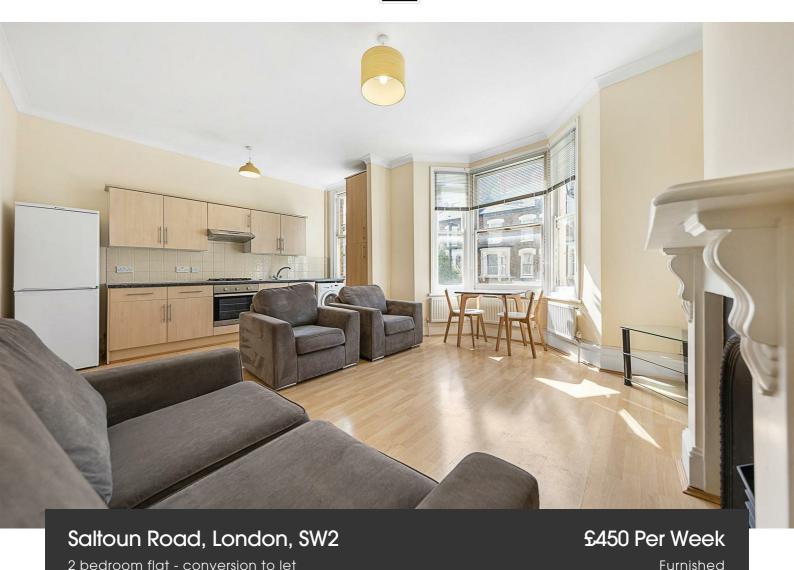

## **Property Details**

This cracking two bedroom flat is set just two streets back from the heart of Brixton's cultural hub. It comprises two spacious double bedrooms, an open plan kitchen and reception room, and a family sized bathroom. Features include large windows, built in storage in the bedrooms and a feature fireplace in the reception area. Brixton over ground and underground are both within a 5 minute walk from the property. This flat is perfect for anyone who wants to be close to the action but would prefer to avoid noise.

## Saltoun Road, London, SW2