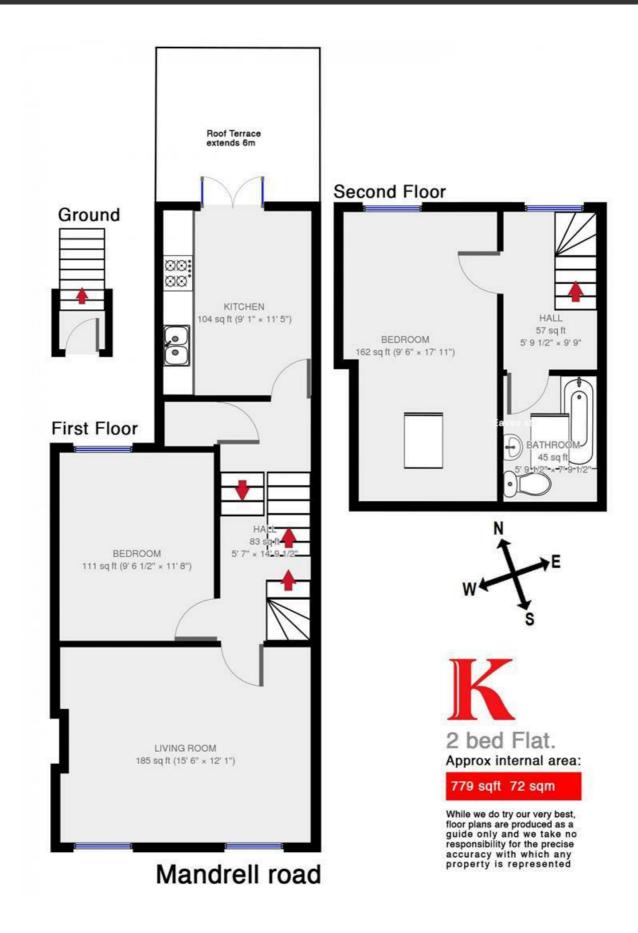

# **Property Details**

A stunning two bedroom split level conversion flat. This flat comprises a large, modern yet warm eat-in kitchen leading out onto a large roof terrace. To the front of the flat is a very large, light double width reception room and in between, a large double bedroom. Moving upstairs to the second floor you'll find a gorgeous double bedroom with study area and a sleek family bathroom. The property is about a 10 minute walk from Clapham Common, Brixton and Clapham North stations and is nestled in this quiet residential Victorian pocket. £460 Per Week Furnished

## Features

- Balcony
- Victorian conversion
- Roof Terrace
- Two bedrooms
- Separate kitchen
- Around a 15 minute walk to Clapham North underground