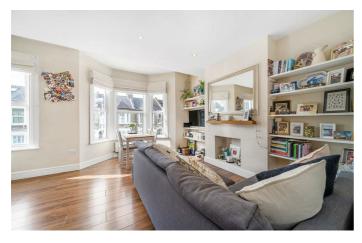

## **Property Details**

An appealing two double bedroom flat within a Victorian terrace in this quiet residential pocket, on a no-through road adjacent to a beautiful garden square, with access to central Brixton, Streatham Hill, Balham and Clapham. The open-plan reception is neutrally styled, light and airy with large South-West facing windows plus generous dimensions. The kitchen is fully integrated, offering ample storage within sleek cabinetry, plus dine in comfort with space for a large dining table. Peacefully nestled to the rear both bedrooms are doubles with the same tastefully neutral décor. The principal features dual-aspect windows for a bright yet soothing ambience, whilst the second is currently a generous home office and guest room with desk, bed and triple wardrobes, easily repurposed back into a rentable double bedroom if preferred. Of further appeal for sharers, the bedrooms are set apart for an added level of privacy. The bathroom is equipped with a bathtub plus overhead shower, storage and heated towel rail.