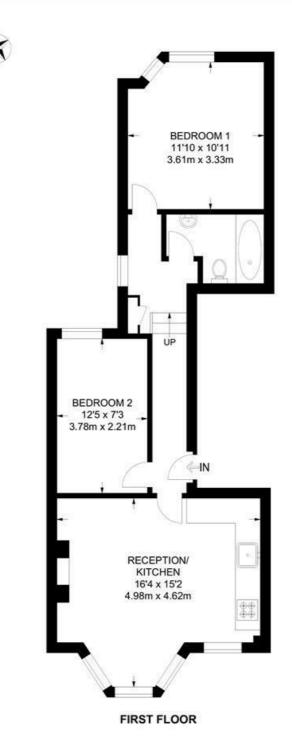

#### Holmewood Road, SW2 2 Bedroom Flat

APPROXIMATE GROSS INTERNAL AREA: 567 SQ FT / 52.7 SQ M

While we try our very best, floor plans are produced as a guide only and we take no responsibility for the precise accuracy with which any property is represented.