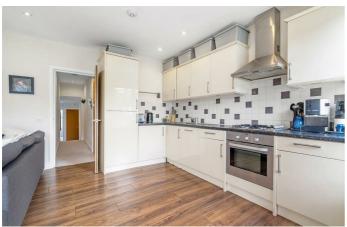

## **Property Details**

An appealing two double bedroom flat within a Victorian terrace in this quiet residential pocket, on a no-through road adjacent to a beautiful garden square, with access to central Brixton, Streatham Hill, Balham and Clapham. The open-plan reception is neutrally styled, light and airy with large South-West facing windows plus generous dimensions. The kitchen is fully integrated, offering ample storage within sleek cabinetry, plus dine in comfort with space for a large dining table. Peacefully nestled to the rear both bedrooms are doubles with the same tastefully neutral décor. The principal features dual-aspect windows for a bright yet soothing ambience, whilst the second is currently a generous home office and guest room with desk, bed and triple wardrobes, easily repurposed back into a rentable double bedroom if preferred. Of further appeal for sharers, the bedrooms are set apart for an added level of privacy. The bathroom is equipped with a bathtub plus overhead shower, storage and heated towel rail.