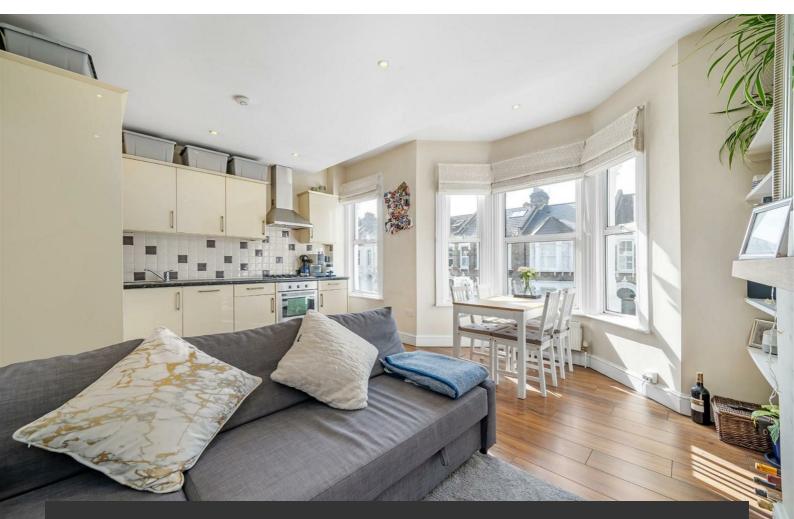

## **Property Details**

An appealing two double bedroom flat within a Victorian terrace in this quiet residential pocket, on a no-through road adjacent to a beautiful garden square, with access to central Brixton, Streatham Hill, Balham and Clapham. The open-plan reception is neutrally styled, light and airy with large South-West facing windows plus generous dimensions. The kitchen is fully integrated, offering ample storage within sleek cabinetry, plus dine in comfort with space for a large dining table. Peacefully nestled to the rear both bedrooms are doubles with the same tastefully neutral décor. The principal features dual-aspect windows for a bright yet soothing ambience, whilst the second is currently a generous home office and guest room with desk, bed and triple wardrobes, easily repurposed back into a rentable double bedroom if preferred. Of further appeal for sharers, the bedrooms are set apart for an added level of privacy. The bathroom is equipped with a bathtub plus overhead shower, storage and heated towel rail.