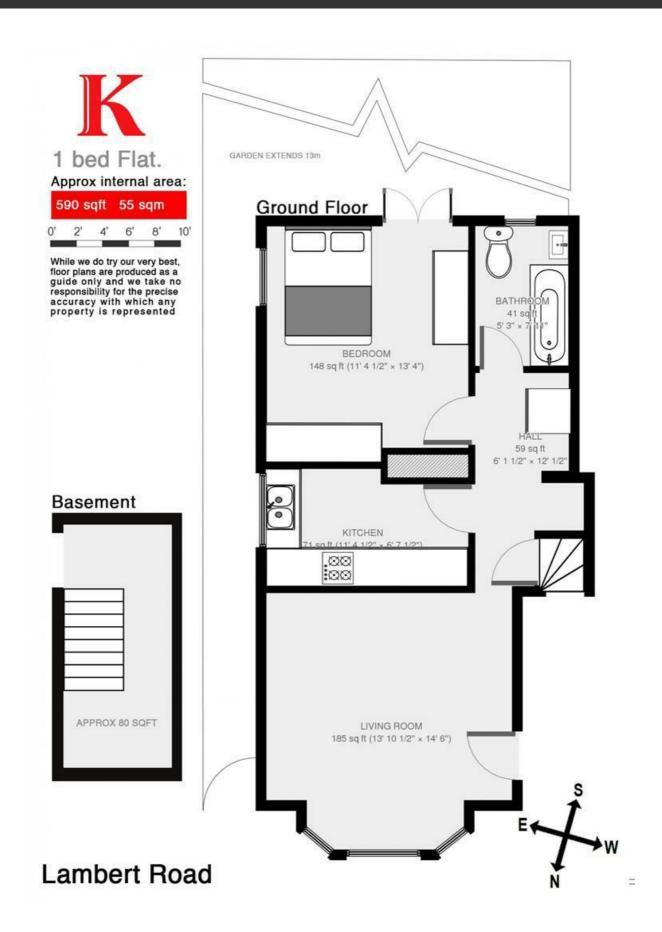

## **Property Details**

A lovely one bedroom garden flat in a highly sought after location. This ground floor flat comprises a large reception, a separate galley kitchen, a sleek modern bathroom and a double bedroom. The flat benefits from a much larger garden than the vast majority of similar properties in Brixton, extending thirteen metres back and with a secure side access passage for ease of access - useful for bikes/gardening equip etc.

#### **Features**

- One double bedroom
- Family bathroom
- Separate reception and kitchen
- Large private garden
- Cellar
- Secure side access
- Highly desirable road

Council tax band C EPC rating D (58)