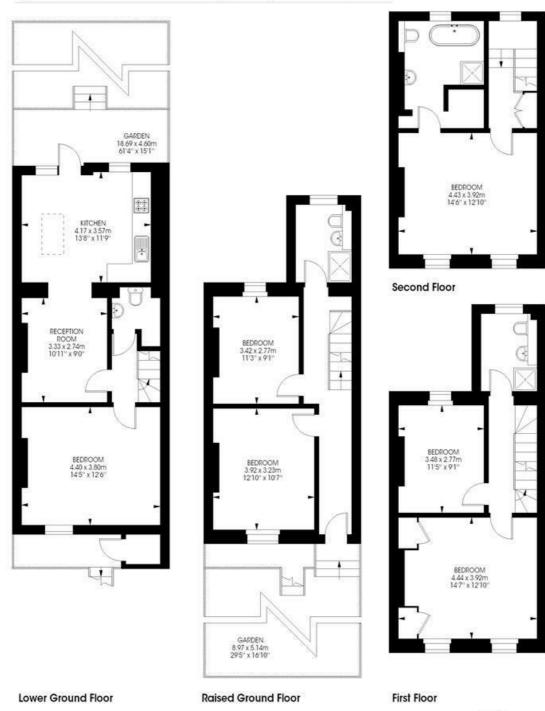

### Loughborough Road, SW9

Loughborough Road, Brixton, SW9 6 bedroom house

Approximate internal area:

1722 sqft / 160 sqm

While we try our very best, floor plans are produced as a guide only and we take no responsibility for the precise accuracy with which any property is represented.