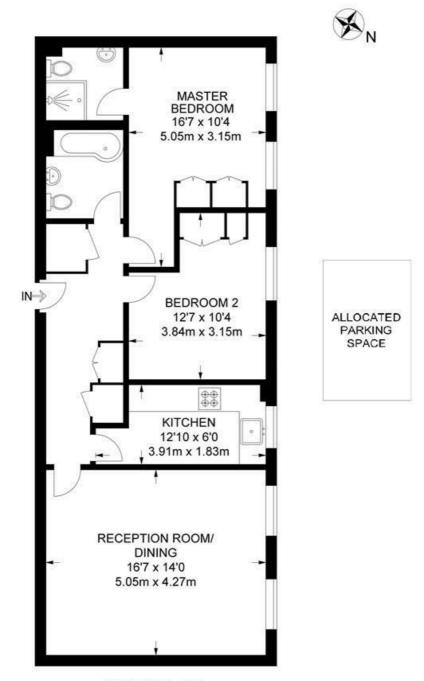

### Clapham Park Road, SW4 2 Bedroom Flat

APPROXIMATE TOTAL INTERNAL AREA: 762 SQ FT / 70.8 SQ M

**FOURTH FLOOR** 

While we try our very best, floor plans are produced as a guide only and we take no responsibility for the precise accuracy with which any property is represented.