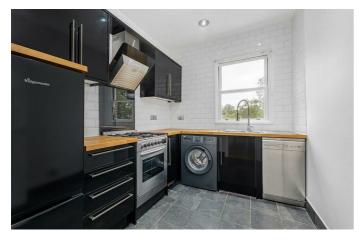

# Property Details

A large two double bedroom flat with a private section of garden, within a semidetached Victorian house set back from Dulwich Road. This top floor flat has additional natural light and privacy. The reception has generous space in which to lounge and dine with rooftop views to central London. The contemporary kitchen provides ample storage plus views over Brockwell Park. With the same leafy views, the principal bedroom is a particularly large double, a quietly peaceful space in which to relax to the sound of birds. Rare for period conversions, the second bedroom is also a well-proportioned double, set to the opposing side of the home to allow a desirable level of privacy for both bedrooms. The bathroom is equipped with a bath plus overhead rain shower, heated towel rail and undersink storage. A welcoming hall has space for a desk or table and for those lesser used items, a huge loft sits above which is owned under the freehold. If all this weren't enough, you have your own private section of the large South-facing garden, unfenced as one beautifully open space.