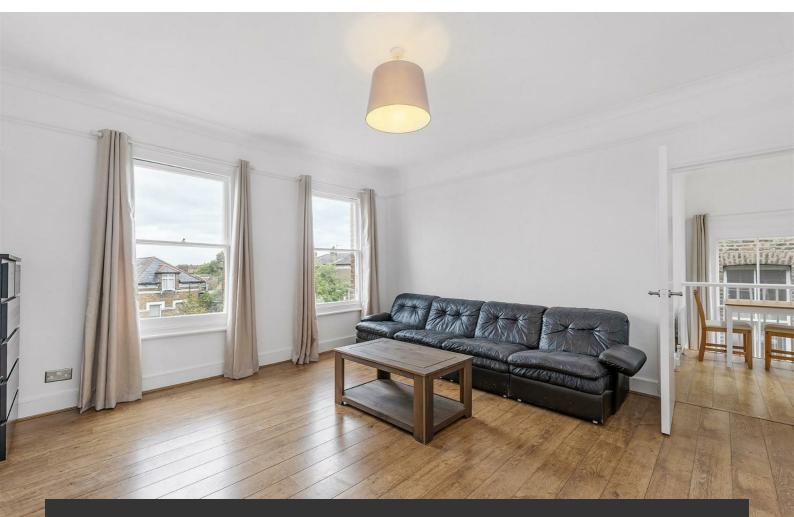

# Property Details

A large two double bedroom flat with a private section of garden, within a semidetached Victorian house set back from Dulwich Road. This top floor flat has additional natural light and privacy. The reception has generous space in which to lounge and dine with rooftop views to central London. The contemporary kitchen provides ample storage plus views over Brockwell Park. With the same leafy views, the principal bedroom is a particularly large double, a quietly peaceful space in which to relax to the sound of birds. Rare for period conversions, the second bedroom is also a well-proportioned double, set to the opposing side of the home to allow a desirable level of privacy for both bedrooms. The bathroom is equipped with a bath plus overhead rain shower, heated towel rail and undersink storage. A welcoming hall has space for a desk or table and for those lesser used items, a huge loft sits above which is owned under the freehold. If all this weren't enough, you have your own private section of the large South-facing garden, unfenced as one beautifully open space.