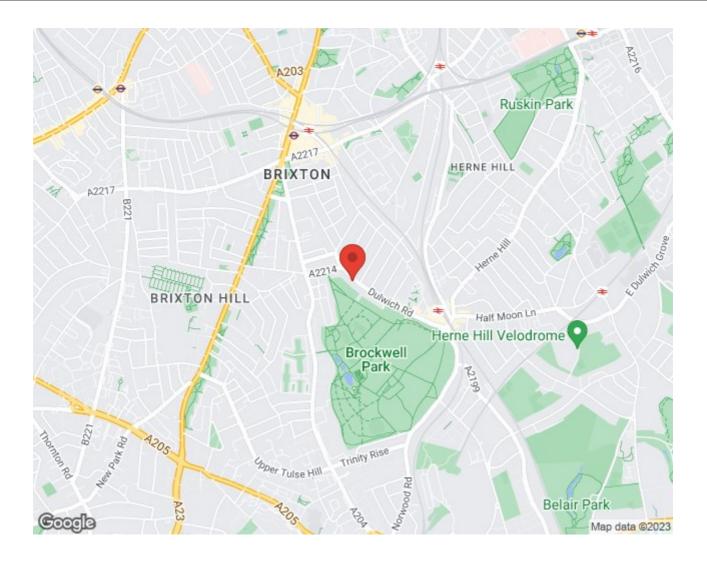

# Property Details

A large two double bedroom flat with a private section of garden, within a semidetached Victorian house set back from Dulwich Road. This top floor flat has additional natural light and privacy. The reception has generous space in which to lounge and dine with rooftop views to central London. The contemporary kitchen provides ample storage plus views over Brockwell Park. With the same leafy views, the principal bedroom is a particularly large double, a quietly peaceful space in which to relax to the sound of birds. Rare for period conversions, the second bedroom is also a well-proportioned double, set to the opposing side of the home to allow a desirable level of privacy for both bedrooms. The bathroom is equipped with a bath plus overhead rain shower, heated towel rail and undersink storage. A welcoming hall has space for a desk or table and for those lesser used items, a huge loft sits above which is owned under the freehold. If all this weren't enough, you have your own private section of the large South-facing garden, unfenced as one beautifully open space.

## Features

- Two double bedrooms
- Private section of large Southfacing garden
- Victorian conversion
- Views of the Shard and over Brockwell Park
- Potential to extend STNP
- Herne Hill station in eight minutes
- Central Brixton a nine minute stroll
- Chain-free