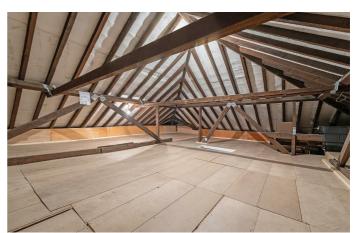

# Property Details

A large two double bedroom flat with a private section of garden, within a semidetached Victorian house set back from Dulwich Road. This top floor flat has additional natural light and privacy. The reception has generous space in which to lounge and dine with rooftop views to central London. The contemporary kitchen provides ample storage plus views over Brockwell Park. With the same leafy views, the principal bedroom is a particularly large double, a quietly peaceful space in which to relax to the sound of birds. Rare for period conversions, the second bedroom is also a well-proportioned double, set to the opposing side of the home to allow a desirable level of privacy for both bedrooms. The bathroom is equipped with a bath plus overhead rain shower, heated towel rail and undersink storage. A welcoming hall has space for a desk or table and for those lesser used items, a huge loft sits above which is owned under the freehold. If all this weren't enough, you have your own private section of the large South-facing garden, unfenced as one beautifully open space.