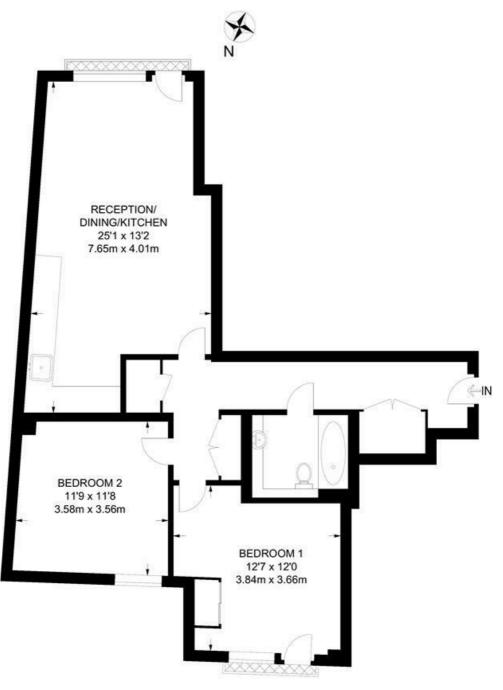

### Carney Place, SW9 2 Bedroom Flat

APPROXIMATE GROSS INTERNAL AREA: 780 SQ FT / 72.5 SQ M

THIRD FLOOR

While we try our very best, floor plans are produced as a guide only and we take no responsibility for the precise accuracy with which any property is represented.