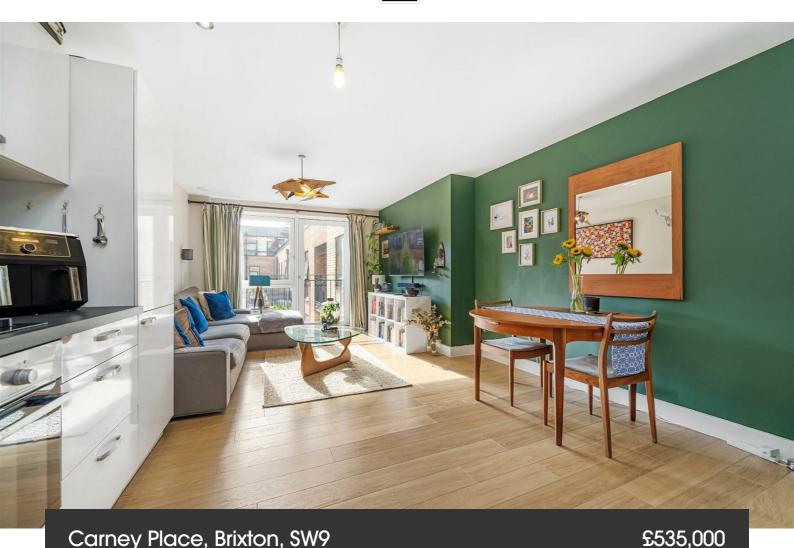

**Property Details** 

2 bedroom flat - purpose built for sale

A bright two double bedroom, two Juliet balcony apartment within a luxury modern development in the heart of Brixton. Well positioned within the building, this flat is set back from the bustle of Coldharbour Lane. The open plan reception is bathed in light from large-pane triple-glazed windows, with room to lounge, dine and cook. The sleek, contemporary kitchen is fully integrated with mod cons. The Juliet balcony benefits from a sunny aspect with courtyard views. The principal bedroom is a generous double, complete with fitted wardrobes and Juliet balcony. The second double bedroom is also comfortable, making the flat perfect for those looking to rent out a room. The bathroom is equipped with both bath and shower and the flat has generous storage in a large utility and second cupboard in the hall, keeping the laundry quietly separated from the social spaces. The development has well-maintained communal areas, a neighbourly vibe, friendly concierge service, bike storage and lift access, plus energy efficiency and underfloor heating in the flat.

#### Carney Place, Brixton, SW9

### Carney Place, Brixton, SW9