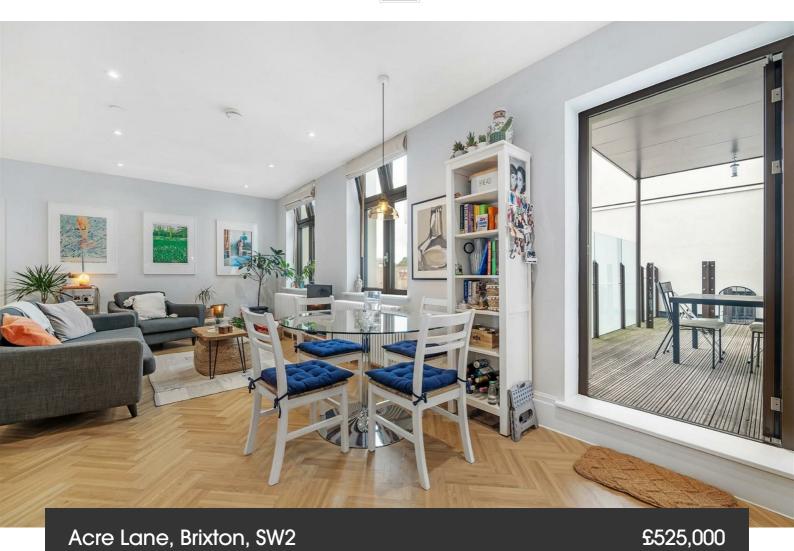

## Property Details

1 bedroom flat - purpose built for sale

An impressive one bedroom apartment with a private terrace, in this stunning Art-Deco style modern building with high-quality fixtures and fittings. This secure flat boasts an appealing open-plan reception creating a great entertaining space, with high ceilings and parquet flooring, plus a sleek integrated kitchen with plenty of storage. The living area is vast with ample room for a large dining table. Partially covered, the sizeable terrace can be savoured all year, unwind in the uncovered suntrap to the far end in the summer, and enjoy being protected from the elements in the winter. The double bedroom is large yet soothing with built-in wardrobes. There is further storage in the entrance hall. The bathroom is luxurious with feature lighting, bath and shower overhead. This particular home benefits a favourable position quietly facing away from Acre Lane in an elevated position with inaudible neighbours, fantastic insulation and double glazed windows for high energy efficiency. This sought-after development has just twenty-six privately owned apartments, beautiful communal areas, a lift and bike storage.

## Features

- One double bedroom
- South Facing private terrace

Leasehold

- Secure modern build in Art-Deco style
- Almost 625 square feet
- Quiet position within the building
- High-end finishes
- Build warranty
- Lift and bike storage
- Central location in Brixton
- Victoria and Northern Lines

Acre Lane, Brixton, SW2