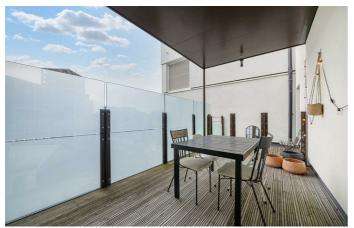

## Property Details

1 bedroom flat - purpose built for sale

An impressive one bedroom apartment with a private terrace, in this stunning Art-Deco style modern building with high-quality fixtures and fittings. This secure flat boasts an appealing open-plan reception creating a great entertaining space, with high ceilings and parquet flooring, plus a sleek integrated kitchen with plenty of storage. The living area is vast with ample room for a large dining table. Partially covered, the sizeable terrace can be savoured all year, unwind in the uncovered suntrap to the far end in the summer, and enjoy being protected from the elements in the winter. The double bedroom is large yet soothing with built-in wardrobes. There is further storage in the entrance hall. The bathroom is luxurious with feature lighting, bath and shower overhead. This particular home benefits a favourable position quietly facing away from Acre Lane in an elevated position with inaudible neighbours, fantastic insulation and double glazed windows for high energy efficiency. This sought-after development has just twenty-six privately owned apartments, beautiful communal areas, a lift and bike storage.

## Features

- One double bedroom
- South Facing private terrace

Leasehold

- Secure modern build in Art-Deco style
- Almost 625 square feet
- Quiet position within the building
- High-end finishes
- Build warranty
- Lift and bike storage
- Central location in Brixton
- Victoria and Northern Lines