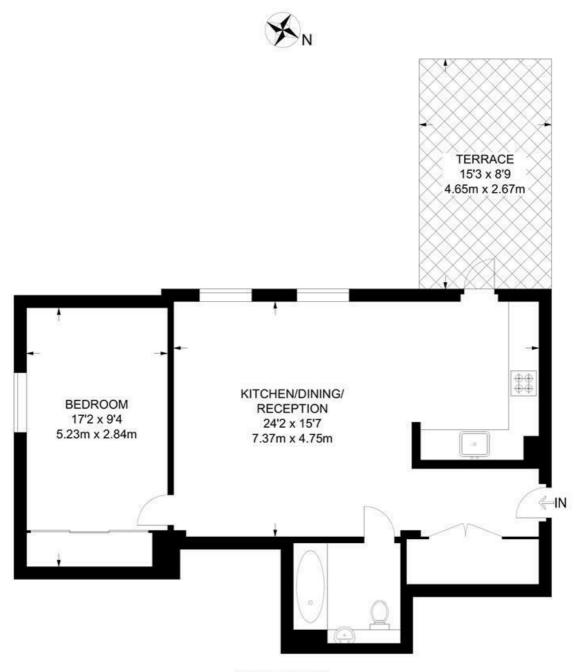

## Ivor House, SW2 1 Bedroom Flat

APPROXIMATE GROSS INTERNAL AREA: 622 SQ FT / 57.8 SQ M

THIRD FLOOR

While we try our very best, floor plans are produced as a guide only and we take no responsibility for the precise accuracy with which any property is represented.