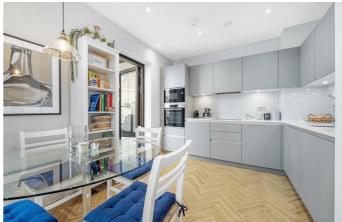

## Property Details

1 bedroom flat - purpose built for sale

An impressive one bedroom apartment with a private terrace, in this stunning Art-Deco style modern building with high-quality fixtures and fittings. This secure flat boasts an appealing open-plan reception creating a great entertaining space, with high ceilings and parquet flooring, plus a sleek integrated kitchen with plenty of storage. The living area is vast with ample room for a large dining table. Partially covered, the sizeable terrace can be savoured all year, unwind in the uncovered suntrap to the far end in the summer, and enjoy being protected from the elements in the winter. The double bedroom is large yet soothing with built-in wardrobes. There is further storage in the entrance hall. The bathroom is luxurious with feature lighting, bath and shower overhead. This particular home benefits a favourable position quietly facing away from Acre Lane in an elevated position with inaudible neighbours, fantastic insulation and double glazed windows for high energy efficiency. This sought-after development has just twenty-six privately owned apartments, beautiful communal areas, a lift and bike storage.

## Features

- One double bedroom
- South Facing private terrace

Leasehold

- Secure modern build in Art-Deco style
- Almost 625 square feet
- Quiet position within the building
- High-end finishes
- Build warranty
- Lift and bike storage
- Central location in Brixton
- Victoria and Northern Lines