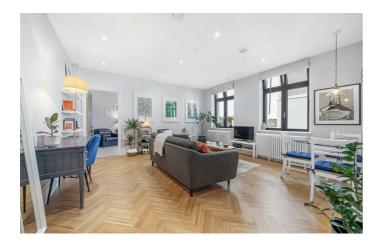

## Property Details

1 bedroom flat - purpose built for sale

An impressive one bedroom apartment with a private terrace, in this stunning Art-Deco style modern building with high-quality fixtures and fittings. This secure flat boasts an appealing open-plan reception creating a great entertaining space, with high ceilings and parquet flooring, plus a sleek integrated kitchen with plenty of storage. The living area is vast with ample room for a large dining table. Partially covered, the sizeable terrace can be savoured all year, unwind in the uncovered suntrap to the far end in the summer, and enjoy being protected from the elements in the winter. The double bedroom is large yet soothing with built-in wardrobes. There is further storage in the entrance hall. The bathroom is luxurious with feature lighting, bath and shower overhead. This particular home benefits a favourable position quietly facing away from Acre Lane in an elevated position with inaudible neighbours, fantastic insulation and double glazed windows for high energy efficiency. This sought-after development has just twenty-six privately owned apartments, beautiful communal areas, a lift and bike storage.

## Features

- One double bedroom
- South Facing private terrace

Leasehold

- Secure modern build in Art-Deco style
- Almost 625 square feet
- Quiet position within the building
- High-end finishes
- Build warranty
- Lift and bike storage
- Central location in Brixton
- Victoria and Northern Lines