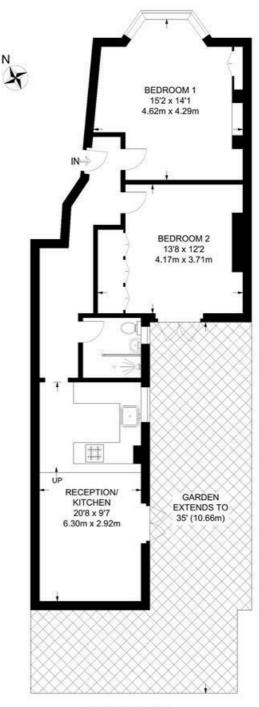

#### Morrish Road, SW2 2 Bedroom Flat

APPROXIMATE GROSS INTERNAL AREA: 681 SQ FT / 63.3 SQ M

**GROUND FLOOR** 

K

While we try our very best, floor plans are produced as a guide only and we take no responsibility for the precise accuracy with which any property is represented.