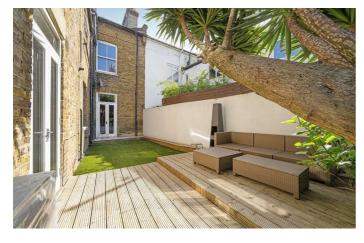

# **Property Details**

2 bedroom flat - conversion for sale

A stunning two double bedroom flat with a private South-facing garden on the well-located Morrish Road, popular for its proximity to Brixton, Streatham Hill and Balham. A tasteful and stylish mix of contemporary design and characterful features, this period flat offers an attractively bright and airy atmosphere. Overlooking the garden the open-plan reception is a contemporary and relaxing space in which to lounge, dine or cook. Fully integrated, the kitchen offers a sociable layout which wraps around into a breakfast bar. The private garden is a suntrap, comprising a turfed lawn and decked seating area complete with palm tree and the added advantage of access via both the reception and second bedroom. To the front, nestled behind large bay windows sits a characterful principle bedroom with proportions to accommodate the traditional bedroom furnishings plus additional storage. The second double bedroom sits adjacent, also characterful with built-in wardrobes and large-pane patio doors to the garden. A neutral bathroom completes this charming property, equipped with a walk-in rain shower plus storage and a large mirror. Early registration of interest advised.

### **Features**

- Two double bedrooms
- South facing private garden

Share of Freehold

- Victorian conversion
- Well-presented throughout
- Neighbourly road with street party and book club
- Proximity to Brixton, Streatham Hill and Balham
- Swift transport links to Victoria and London Bridge
- Brixton a fifteen-minute walk or fiveminute bus
- Streatham Hill an eight-minute walk
- Chain-free