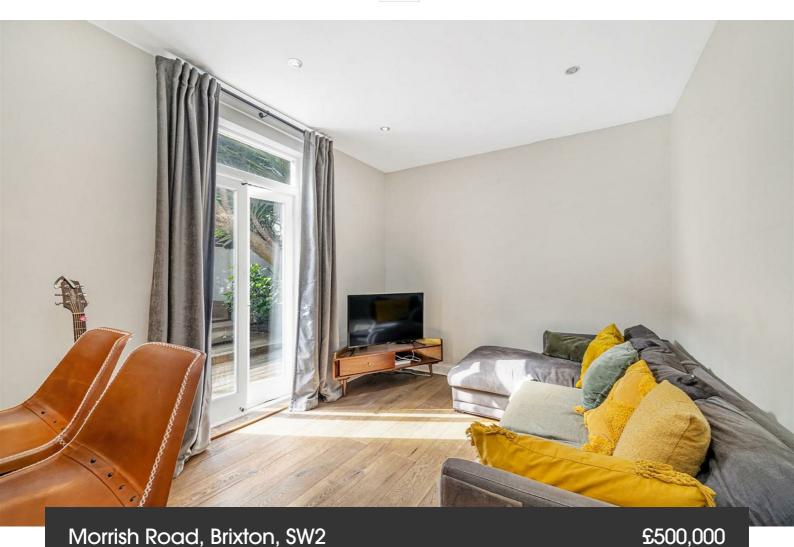

# **Property Details**

2 bedroom flat - conversion for sale

A stunning two double bedroom flat with a private South-facing garden on the well-located Morrish Road, popular for its proximity to Brixton, Streatham Hill and Balham. A tasteful and stylish mix of contemporary design and characterful features, this period flat offers an attractively bright and airy atmosphere. Overlooking the garden the open-plan reception is a contemporary and relaxing space in which to lounge, dine or cook. Fully integrated, the kitchen offers a sociable layout which wraps around into a breakfast bar. The private garden is a suntrap, comprising a turfed lawn and decked seating area complete with palm tree and the added advantage of access via both the reception and second bedroom. To the front, nestled behind large bay windows sits a characterful principle bedroom with proportions to accommodate the traditional bedroom furnishings plus additional storage. The second double bedroom sits adjacent, also characterful with built-in wardrobes and large-pane patio doors to the garden. A neutral bathroom completes this charming property, equipped with a walk-in rain shower plus storage and a large mirror. Early registration of interest advised.

## Morrish Road, Brixton, SW2