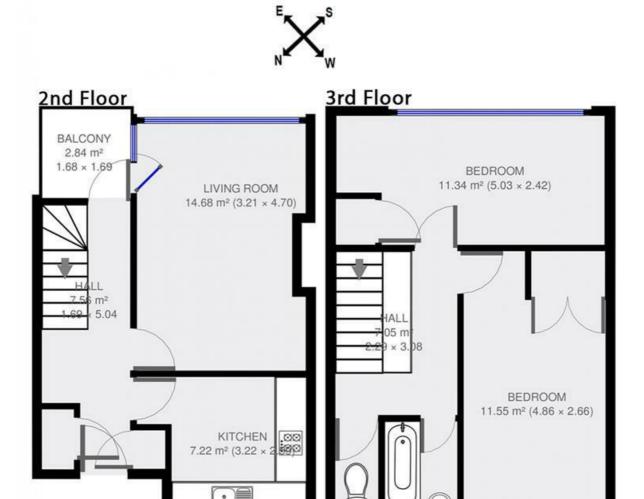

## **Property Details**

2 bedroom flat to let

A spacious split level two double bedroom flat located moments away from Tooting Bec Common. The flat offers two large double bedrooms both fitted with large windows allowing plenty of natural light to flood in and fill the room. The reception room has a feature fireplace and access to the private balcony. There is a separate kitchen with plenty of storage space and a family size bathroom shared by both bedrooms. The property is a 12-minute walk to Streatham Hill, 10-minute bus trip to Clapham South or 10-minute bus trip to Brixton. Clapham and Brixton have a wide range of different bars, pubs, and restaurants so you'll never go short of choice.

## **Fortrose Gardens**

711 sqft 66 sqm

While we do try our very best, floor plans are produced as a guide only and we take no responsibility for the precise accuracy with which any property is represented