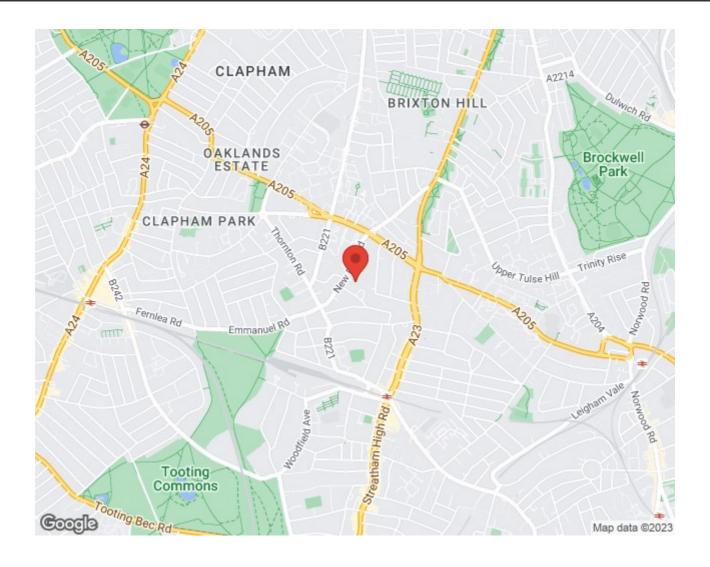

place and access to the private balcony. There is a separate kitchen with plenty of storage space and a family size bathroom shared by both bedrooms. The property is a 12-minute walk to Streatham Hill, 10-minute bus trip to Clapham South or 10-minute bus trip to Brixton. Clapham and Brixton have a wide range of different bars, pubs, and restaurants so you'll never go short of choice.

## **Features**

- Balcony
- Light and airy
- 2 Bedrooms
- 1 Reception
- 1 Bathroom
- Split Level

Council tax band B EPC rating D (63)



















## **Fortrose Gardens**





711 sqft 66 sqm

While we do try our very best, floor plans are produced as a guide only and we take no responsibility for the precise accuracy with which any property is represented



## Fortrose Gardens, Streatham Hill, SW2