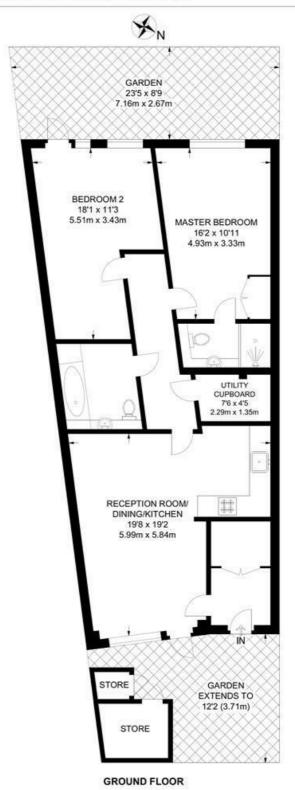

#### Barrington Road, SW9 2 Bedroom Flat

APPROXIMATE GROSS INTERNAL AREA: 898 SQ FT / 83.4 SQ M