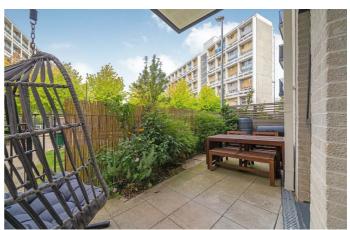

## **Property Details**

2 bedroom flat - purpose built for sale

A two double bedroom, two bathroom apartment with private garden front and rear plus private entrance, set within a popular modern building, close to Brixton. With high energy efficiency reducing bills and triple glazed windows minimising noise. Your own front door leads to an entrance with a large cupboard. An open plan reception enjoys natural light and generous proportions to lounge, dine and cook. The contemporary integrated L shaped kitchen has ample storage and a separate utility room keeps laundry tucked away. The lounge opens to a private front garden with storage sheds. Nestled to the rear both bedrooms are generous doubles with garden views. The principal bedroom has fitted wardrobes, floor to ceiling windows and an en-suite. The second bedroom is similar in size with access to the garden. With an appealing finish the main bathroom has both shower and bath. South-West facing the private rear garden is a low-maintenance sunny spot. Beyond are the communal grounds with lawn areas, benched seating and a playground lined with trees providing a green screen.