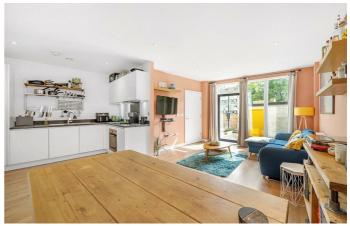

## **Property Details**

2 bedroom flat - purpose built for sale

A two double bedroom, two bathroom apartment with private garden front and rear plus private entrance, set within a popular modern building, close to Brixton. With high energy efficiency reducing bills and triple glazed windows minimising noise. Your own front door leads to an entrance with a large cupboard. An open plan reception enjoys natural light and generous proportions to lounge, dine and cook. The contemporary integrated L shaped kitchen has ample storage and a separate utility room keeps laundry tucked away. The lounge opens to a private front garden with storage sheds. Nestled to the rear both bedrooms are generous doubles with garden views. The principal bedroom has fitted wardrobes, floor to ceiling windows and an en-suite. The second bedroom is similar in size with access to the garden. With an appealing finish the main bathroom has both shower and bath. South-West facing the private rear garden is a low-maintenance sunny spot. Beyond are the communal grounds with lawn areas, benched seating and a playground lined with trees providing a green screen.