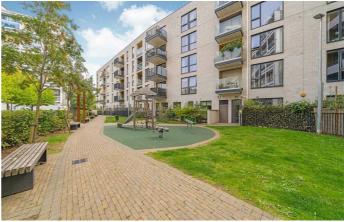

## **Property Details**

2 bedroom flat - purpose built for sale

A two double bedroom, two bathroom apartment with private garden front and rear plus private entrance, set within a popular modern building, close to Brixton. With high energy efficiency reducing bills and triple glazed windows minimising noise. Your own front door leads to an entrance with a large cupboard. An open plan reception enjoys natural light and generous proportions to lounge, dine and cook. The contemporary integrated L shaped kitchen has ample storage and a separate utility room keeps laundry tucked away. The lounge opens to a private front garden with storage sheds. Nestled to the rear both bedrooms are generous doubles with garden views. The principal bedroom has fitted wardrobes, floor to ceiling windows and an en-suite. The second bedroom is similar in size with access to the garden. With an appealing finish the main bathroom has both shower and bath. South-West facing the private rear garden is a low-maintenance sunny spot. Beyond are the communal grounds with lawn areas, benched seating and a playground lined with trees providing a green screen.