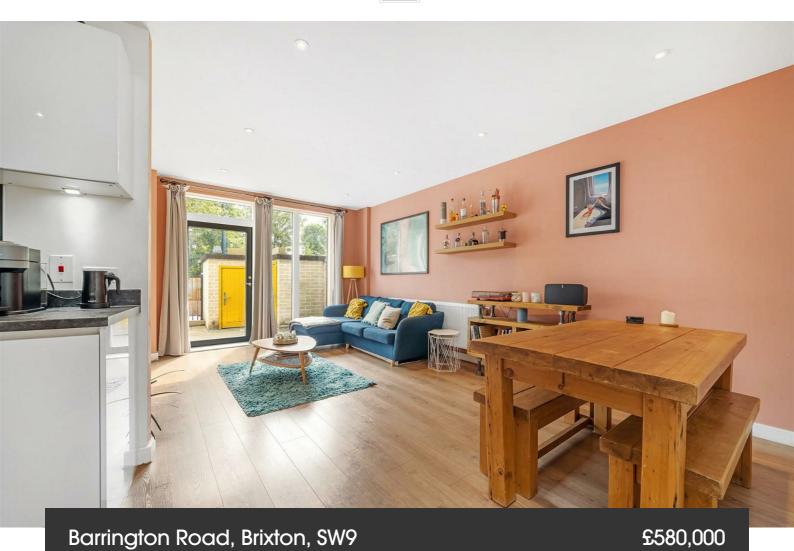

## **Property Details**

2 bedroom flat - purpose built for sale

A two double bedroom, two bathroom apartment with private garden front and rear plus private entrance, set within a popular modern building, close to Brixton. With high energy efficiency reducing bills and triple glazed windows minimising noise. Your own front door leads to an entrance with a large cupboard. An open plan reception enjoys natural light and generous proportions to lounge, dine and cook. The contemporary integrated L shaped kitchen has ample storage and a separate utility room keeps laundry tucked away. The lounge opens to a private front garden with storage sheds. Nestled to the rear both bedrooms are generous doubles with garden views. The principal bedroom has fitted wardrobes, floor to ceiling windows and an en-suite. The second bedroom is similar in size with access to the garden. With an appealing finish the main bathroom has both shower and bath. South-West facing the private rear garden is a low-maintenance sunny spot. Beyond are the communal grounds with lawn areas, benched seating and a playground lined with trees providing a green screen.

### Barrington Road, Brixton, SW9