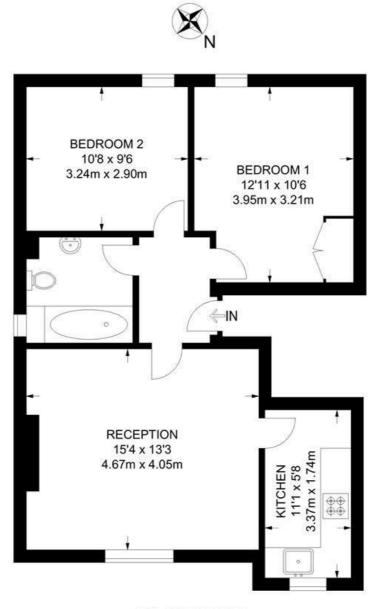

# **Property Details**

Beautifully presented, the home offers over 600 square feet of internal space, set to the upper floor for additional privacy and arranged in a layout which maximises the space ensuring all rooms feel airy. The large reception room is bright and airy, creating a lovely atmosphere and space for a dining table, ideal for entertaining. The kitchen is modern and smart, with cabinetry in stylish tones providing ample storage. Subject to the necessary permissions it may be plausible to open the space out, combining with the reception to create a larger open-plan living space, should the purchaser desire. The two double bedrooms are peacefully nestled on the other side of the property, the larger of the two being particularly spacious and offering built-in storage. The second bedroom, still a fantastic double, could also be re-purposed to suit the needs of the purchaser. The living space and bedrooms are separated by a contemporary family-sized bathroom.

## Brailsford Road, SW2 2 Bedroom Flat

APPROXIMATE GROSS INTERNAL AREA: 608 SQ FT / 56 SQ M

### SECOND FLOOR

While we try our very best, floor plans are produced as a guide only and we take no responsibility for the precise accuracy with which any property is represented.