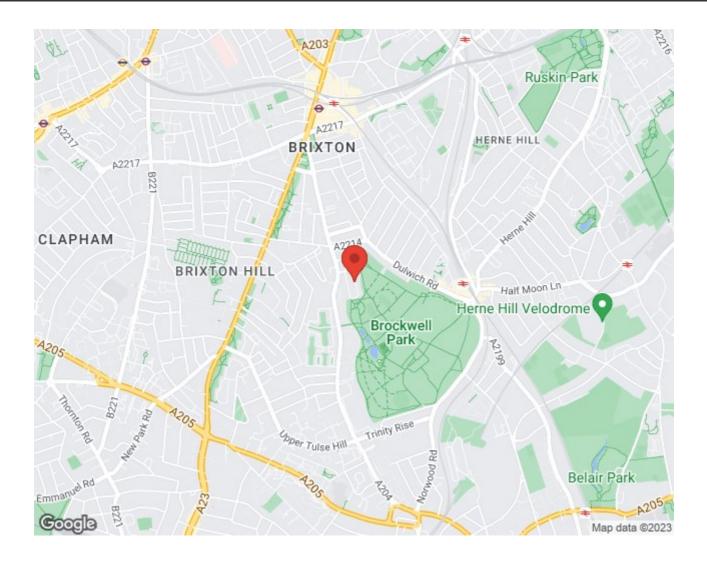

# **Features**

- Two double bedrooms
- End-of-terrace Victorian conversion
- Bright and airy throughout
- Adjacent to a neighbourhood garden and vegetable patch
- Sought-after road running parallel to Brockwell Park with a park entrance moments from the flat
- Brixton and Herne Hill both a tenminute walk
- Local amenities and eateries on the doorstep
- Victoria Line, Overground and Thames Link

### Brailsford Road, Brixton, SW2