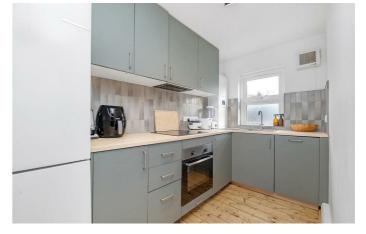

# **Property Details**

Beautifully presented, the home offers over 600 square feet of internal space, set to the upper floor for additional privacy and arranged in a layout which maximises the space ensuring all rooms feel airy. The large reception room is bright and airy, creating a lovely atmosphere and space for a dining table, ideal for entertaining. The kitchen is modern and smart, with cabinetry in stylish tones providing ample storage. Subject to the necessary permissions it may be plausible to open the space out, combining with the reception to create a larger open-plan living space, should the purchaser desire. The two double bedrooms are peacefully nestled on the other side of the property, the larger of the two being particularly spacious and offering built-in storage. The second bedroom, still a fantastic double, could also be re-purposed to suit the needs of the purchaser. The living space and bedrooms are separated by a contemporary family-sized bathroom.