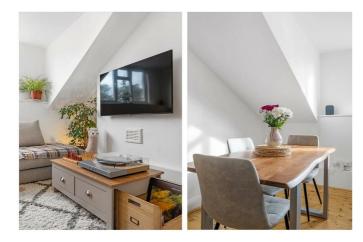

# **Property Details**

Beautifully presented, the home offers over 600 square feet of internal space, set to the upper floor for additional privacy and arranged in a layout which maximises the space ensuring all rooms feel airy. The large reception room is bright and airy, creating a lovely atmosphere and space for a dining table, ideal for entertaining. The kitchen is modern and smart, with cabinetry in stylish tones providing ample storage. Subject to the necessary permissions it may be plausible to open the space out, combining with the reception to create a larger open-plan living space, should the purchaser desire. The two double bedrooms are peacefully nestled on the other side of the property, the larger of the two being particularly spacious and offering built-in storage. The second bedroom, still a fantastic double, could also be re-purposed to suit the needs of the purchaser. The living space and bedrooms are separated by a contemporary family-sized bathroom.