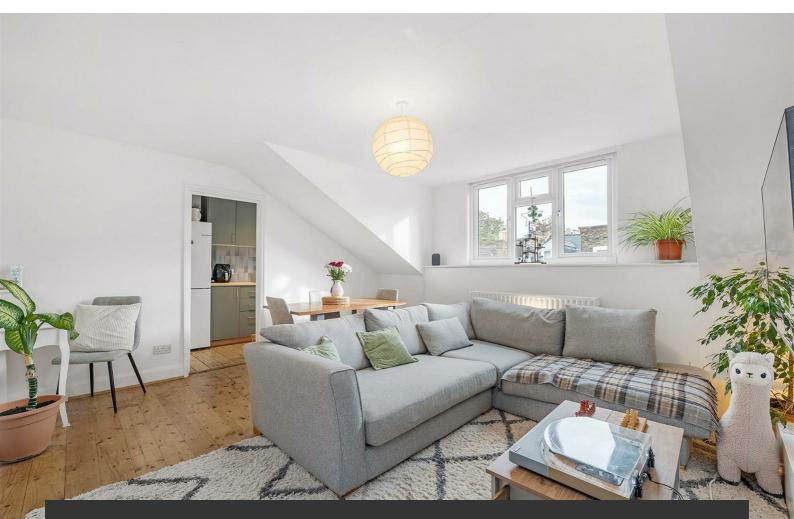

# **Property Details**

Beautifully presented, the home offers over 600 square feet of internal space, set to the upper floor for additional privacy and arranged in a layout which maximises the space ensuring all rooms feel airy. The large reception room is bright and airy, creating a lovely atmosphere and space for a dining table, ideal for entertaining. The kitchen is modern and smart, with cabinetry in stylish tones providing ample storage. Subject to the necessary permissions it may be plausible to open the space out, combining with the reception to create a larger open-plan living space, should the purchaser desire. The two double bedrooms are peacefully nestled on the other side of the property, the larger of the two being particularly spacious and offering built-in storage. The second bedroom, still a fantastic double, could also be re-purposed to suit the needs of the purchaser. The living space and bedrooms are separated by a contemporary family-sized bathroom.