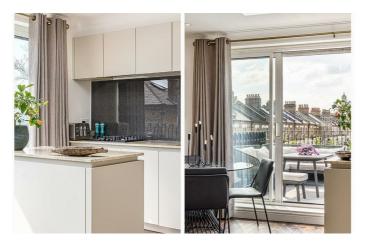

# **Property Details**

An impeccable two double bedroom flat with an exceptional roof terrace on Saltoun Road, a popular street moments from the centre of Brixton, start of the Victoria Line with Brockwell Park nearby. The open-plan reception room is extremely bright, boasting triple-aspect natural light and offers a comfortable lounge area, space for a dining table and a fully-integrated kitchen neatly providing high-end appliances and luxury worktops, including a sociable island. Large sliding doors allow a seamless transition to an exceptional roof terrace, a sun-trap effectively used as an extra room during the warmer months. Particularly lengthy both bedrooms are sizeable doubles, ideal for sharers. The second bedroom is currently being utilized as a walk-in wardrobe and home office, yet could easily be repurposed back into a bedroom. The bathroom is neutrally styled, equipped with a walk-in rain shower. There is access to a substantial loft space for storing out of season belongings. Immaculately cared for by the current owners, the home has been finished with luxury fixtures, plus quality wooden floors throughout, double-glazing and energy efficient lighting, creating a high-end property with low energy costs.

### **Features**

- Two double bedrooms
- Victorian conversion
- Exceptional private roof terrace
- High-end finishes throughout
- · Extremely light and bright
- Private, secure and peaceful elevated setting
- Fantastic storage
- Central Brixton
- Victoria Line in under five minutes
- Brockwell Park a seven-minute stroll