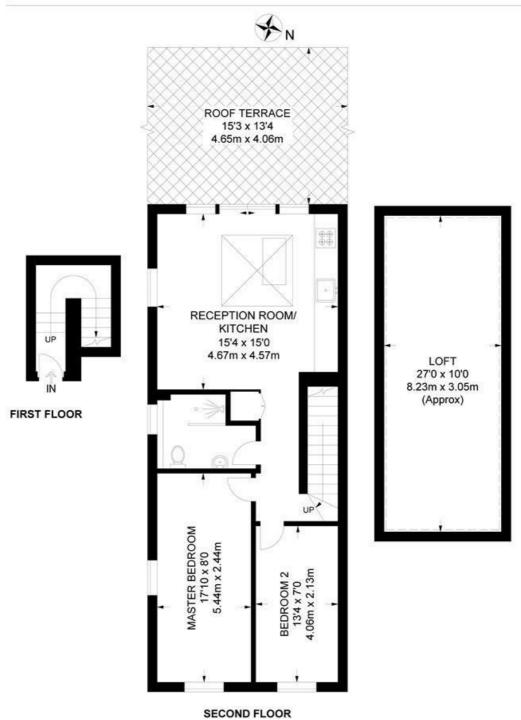

### Saltoun Road, SW2 2 Bedroom Flat

APPROXIMATE TOTAL INTERNAL AREA WITH LOFT: 937 SQ FT / 87 SQ M
APPROXIMATE TOTAL INTERNAL AREA WITHOUT LOFT: 677 SQ FT / 62 SQ M

K

While we try our very best, floor plans are produced as a guide only and we take no responsibility for the precise accuracy with which any property is represented.