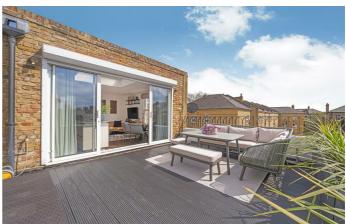

# **Property Details**

An impeccable two double bedroom flat with an exceptional roof terrace on Saltoun Road, a popular street moments from the centre of Brixton, start of the Victoria Line with Brockwell Park nearby. The open-plan reception room is extremely bright, boasting triple-aspect natural light and offers a comfortable lounge area, space for a dining table and a fully-integrated kitchen neatly providing high-end appliances and luxury worktops, including a sociable island. Large sliding doors allow a seamless transition to an exceptional roof terrace, a sun-trap effectively used as an extra room during the warmer months. Particularly lengthy both bedrooms are sizeable doubles, ideal for sharers. The second bedroom is currently being utilized as a walk-in wardrobe and home office, yet could easily be repurposed back into a bedroom. The bathroom is neutrally styled, equipped with a walk-in rain shower. There is access to a substantial loft space for storing out of season belongings. Immaculately cared for by the current owners, the home has been finished with luxury fixtures, plus quality wooden floors throughout, double-glazing and energy efficient lighting, creating a high-end property with low energy costs.

### **Features**

- Two double bedrooms
- Victorian conversion
- Exceptional private roof terrace
- High-end finishes throughout
- · Extremely light and bright
- Private, secure and peaceful elevated setting
- Fantastic storage
- Central Brixton
- Victoria Line in under five minutes
- Brockwell Park a seven-minute stroll