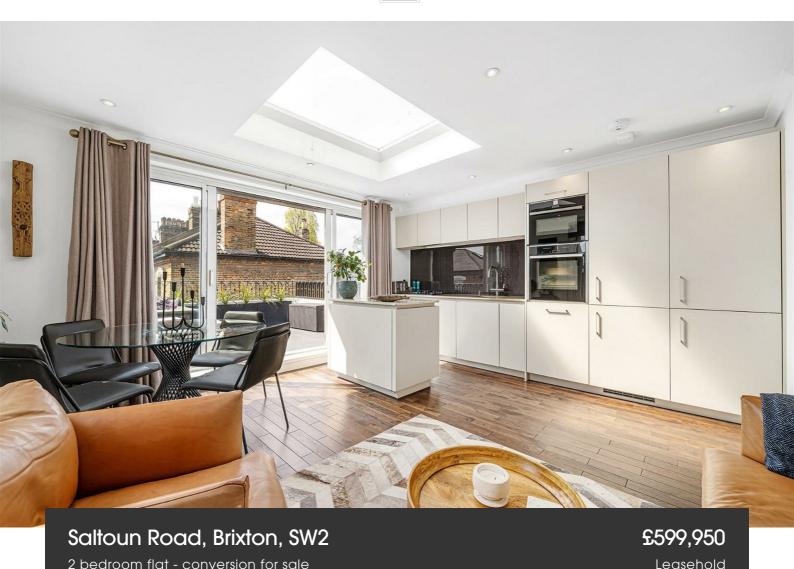

# **Property Details**

An impeccable two double bedroom flat with an exceptional roof terrace on Saltoun Road, a popular street moments from the centre of Brixton, start of the Victoria Line with Brockwell Park nearby. The open-plan reception room is extremely bright, boasting triple-aspect natural light and offers a comfortable lounge area, space for a dining table and a fully-integrated kitchen neatly providing high-end appliances and luxury worktops, including a sociable island. Large sliding doors allow a seamless transition to an exceptional roof terrace, a sun-trap effectively used as an extra room during the warmer months. Particularly lengthy both bedrooms are sizeable doubles, ideal for sharers. The second bedroom is currently being utilized as a walk-in wardrobe and home office, yet could easily be repurposed back into a bedroom. The bathroom is neutrally styled, equipped with a walk-in rain shower. There is access to a substantial loft space for storing out of season belongings. Immaculately cared for by the current owners, the home has been finished with luxury fixtures, plus quality wooden floors throughout, double-glazing and energy efficient lighting, creating a high-end property with low energy costs.

# Saltoun Road, Brixton, SW2

### **Features**

- Two double bedrooms
- Victorian conversion
- Exceptional private roof terrace
- High-end finishes throughout
- · Extremely light and bright
- Private, secure and peaceful elevated setting
- Fantastic storage
- Central Brixton
- Victoria Line in under five minutes
- Brockwell Park a seven-minute stroll