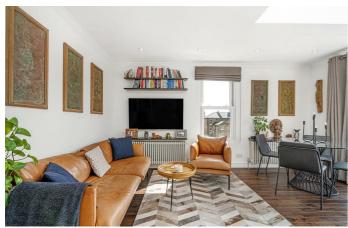

# **Property Details**

An impeccable two double bedroom flat with an exceptional roof terrace on Saltoun Road, a popular street moments from the centre of Brixton, start of the Victoria Line with Brockwell Park nearby. The open-plan reception room is extremely bright, boasting triple-aspect natural light and offers a comfortable lounge area, space for a dining table and a fully-integrated kitchen neatly providing high-end appliances and luxury worktops, including a sociable island. Large sliding doors allow a seamless transition to an exceptional roof terrace, a sun-trap effectively used as an extra room during the warmer months. Particularly lengthy both bedrooms are sizeable doubles, ideal for sharers. The second bedroom is currently being utilized as a walk-in wardrobe and home office, yet could easily be repurposed back into a bedroom. The bathroom is neutrally styled, equipped with a walk-in rain shower. There is access to a substantial loft space for storing out of season belongings. Immaculately cared for by the current owners, the home has been finished with luxury fixtures, plus quality wooden floors throughout, double-glazing and energy efficient lighting, creating a high-end property with low energy costs.

### **Features**

- Two double bedrooms
- Victorian conversion
- Exceptional private roof terrace
- High-end finishes throughout
- · Extremely light and bright
- Private, secure and peaceful elevated setting
- Fantastic storage
- Central Brixton
- Victoria Line in under five minutes
- Brockwell Park a seven-minute stroll