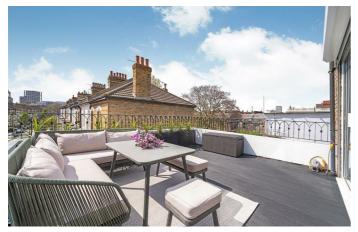

# **Property Details**

An impeccable two double bedroom flat with an exceptional roof terrace on Saltoun Road, a popular street moments from the centre of Brixton, start of the Victoria Line with Brockwell Park nearby. The open-plan reception room is extremely bright, boasting triple-aspect natural light and offers a comfortable lounge area, space for a dining table and a fully-integrated kitchen neatly providing high-end appliances and luxury worktops, including a sociable island. Large sliding doors allow a seamless transition to an exceptional roof terrace, a sun-trap effectively used as an extra room during the warmer months. Particularly lengthy both bedrooms are sizeable doubles, ideal for sharers. The second bedroom is currently being utilized as a walk-in wardrobe and home office, yet could easily be repurposed back into a bedroom. The bathroom is neutrally styled, equipped with a walk-in rain shower. There is access to a substantial loft space for storing out of season belongings. Immaculately cared for by the current owners, the home has been finished with luxury fixtures, plus quality wooden floors throughout, double-glazing and energy efficient lighting, creating a high-end property with low energy costs.

### **Features**

- Two double bedrooms
- Victorian conversion
- Exceptional private roof terrace
- High-end finishes throughout
- · Extremely light and bright
- Private, secure and peaceful elevated setting
- Fantastic storage
- Central Brixton
- Victoria Line in under five minutes
- Brockwell Park a seven-minute stroll