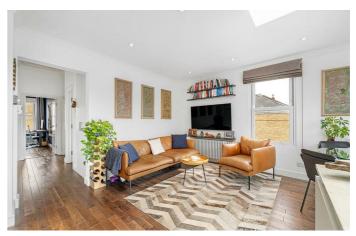

# **Property Details**

An impeccable two double bedroom flat with an exceptional roof terrace on Saltoun Road, a popular street moments from the centre of Brixton, start of the Victoria Line with Brockwell Park nearby. The open-plan reception room is extremely bright, boasting triple-aspect natural light and offers a comfortable lounge area, space for a dining table and a fully-integrated kitchen neatly providing high-end appliances and luxury worktops, including a sociable island. Large sliding doors allow a seamless transition to an exceptional roof terrace, a sun-trap effectively used as an extra room during the warmer months. Particularly lengthy both bedrooms are sizeable doubles, ideal for sharers. The second bedroom is currently being utilized as a walk-in wardrobe and home office, yet could easily be repurposed back into a bedroom. The bathroom is neutrally styled, equipped with a walk-in rain shower. There is access to a substantial loft space for storing out of season belongings. Immaculately cared for by the current owners, the home has been finished with luxury fixtures, plus quality wooden floors throughout, double-glazing and energy efficient lighting, creating a high-end property with low energy costs.