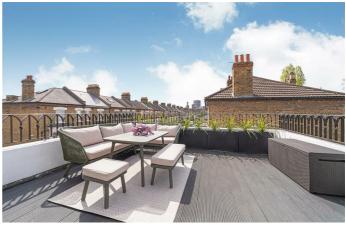

# **Property Details**

An impeccable two double bedroom flat with an exceptional roof terrace on Saltoun Road, a popular street moments from the centre of Brixton, start of the Victoria Line with Brockwell Park nearby. The open-plan reception room is extremely bright, boasting triple-aspect natural light and offers a comfortable lounge area, space for a dining table and a fully-integrated kitchen neatly providing high-end appliances and luxury worktops, including a sociable island. Large sliding doors allow a seamless transition to an exceptional roof terrace, a sun-trap effectively used as an extra room during the warmer months. Particularly lengthy both bedrooms are sizeable doubles, ideal for sharers. The second bedroom is currently being utilized as a walk-in wardrobe and home office, yet could easily be repurposed back into a bedroom. The bathroom is neutrally styled, equipped with a walk-in rain shower. There is access to a substantial loft space for storing out of season belongings. Immaculately cared for by the current owners, the home has been finished with luxury fixtures, plus quality wooden floors throughout, double-glazing and energy efficient lighting, creating a high-end property with low energy costs.

### **Features**

- Two double bedrooms
- Victorian conversion
- Exceptional private roof terrace
- High-end finishes throughout
- · Extremely light and bright
- Private, secure and peaceful elevated setting
- Fantastic storage
- Central Brixton
- Victoria Line in under five minutes
- Brockwell Park a seven-minute stroll