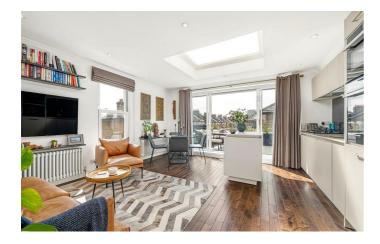

# **Property Details**

An impeccable two double bedroom flat with an exceptional roof terrace on Saltoun Road, a popular street moments from the centre of Brixton, start of the Victoria Line with Brockwell Park nearby. The open-plan reception room is extremely bright, boasting triple-aspect natural light and offers a comfortable lounge area, space for a dining table and a fully-integrated kitchen neatly providing high-end appliances and luxury worktops, including a sociable island. Large sliding doors allow a seamless transition to an exceptional roof terrace, a sun-trap effectively used as an extra room during the warmer months. Particularly lengthy both bedrooms are sizeable doubles, ideal for sharers. The second bedroom is currently being utilized as a walk-in wardrobe and home office, yet could easily be repurposed back into a bedroom. The bathroom is neutrally styled, equipped with a walk-in rain shower. There is access to a substantial loft space for storing out of season belongings. Immaculately cared for by the current owners, the home has been finished with luxury fixtures, plus quality wooden floors throughout, double-glazing and energy efficient lighting, creating a high-end property with low energy costs.

### **Features**

- Two double bedrooms
- Victorian conversion
- Exceptional private roof terrace
- High-end finishes throughout
- · Extremely light and bright
- Private, secure and peaceful elevated setting
- Fantastic storage
- Central Brixton
- Victoria Line in under five minutes
- Brockwell Park a seven-minute stroll