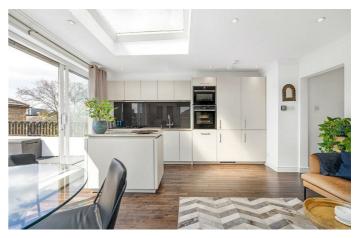

# **Property Details**

An impeccable two double bedroom flat with an exceptional roof terrace on Saltoun Road, a popular street moments from the centre of Brixton, start of the Victoria Line with Brockwell Park nearby. The open-plan reception room is extremely bright, boasting triple-aspect natural light and offers a comfortable lounge area, space for a dining table and a fully-integrated kitchen neatly providing high-end appliances and luxury worktops, including a sociable island. Large sliding doors allow a seamless transition to an exceptional roof terrace, a sun-trap effectively used as an extra room during the warmer months. Particularly lengthy both bedrooms are sizeable doubles, ideal for sharers. The second bedroom is currently being utilized as a walk-in wardrobe and home office, yet could easily be repurposed back into a bedroom. The bathroom is neutrally styled, equipped with a walk-in rain shower. There is access to a substantial loft space for storing out of season belongings. Immaculately cared for by the current owners, the home has been finished with luxury fixtures, plus quality wooden floors throughout, double-glazing and energy efficient lighting, creating a high-end property with low energy costs.

### **Features**

- Two double bedrooms
- Victorian conversion
- Exceptional private roof terrace
- High-end finishes throughout
- · Extremely light and bright
- Private, secure and peaceful elevated setting
- Fantastic storage
- Central Brixton
- Victoria Line in under five minutes
- Brockwell Park a seven-minute stroll