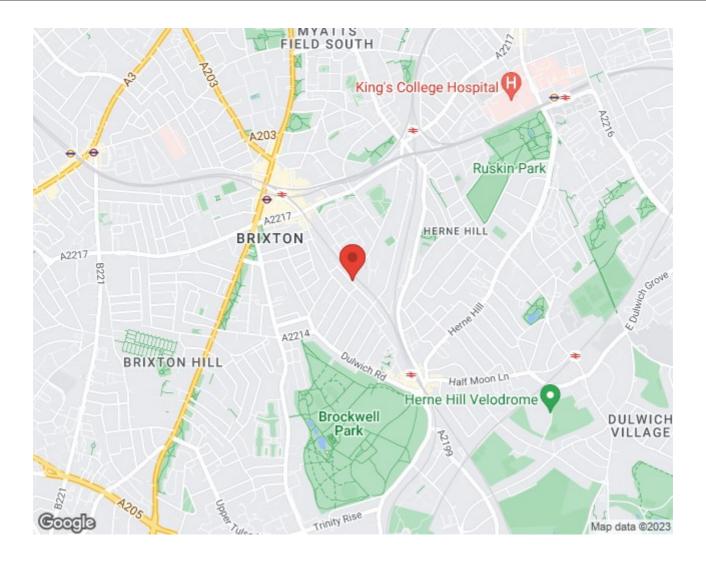

## **Property Details**

A stunning , spacious, and bright three bedroom split level conversion flat located on a lovely residential street within walking distance to Central Brixton and Brockwell Park. The flat comes complete with a lovely reception room, separate kitchen which seamlessly flows out onto a tranquil private garden, three large bedrooms, and a modern family size bathroom shared between all three bedrooms. Mayall Road is an attractive terraced street, located between Brixton and Herne Hill. Herne Hill is just a short walk from the flat and known for its cafes, pubs, and restaurants, also very close to Brockwell Park is on your doorstep and a large Sainsbury's and Tesco are a short stroll away.