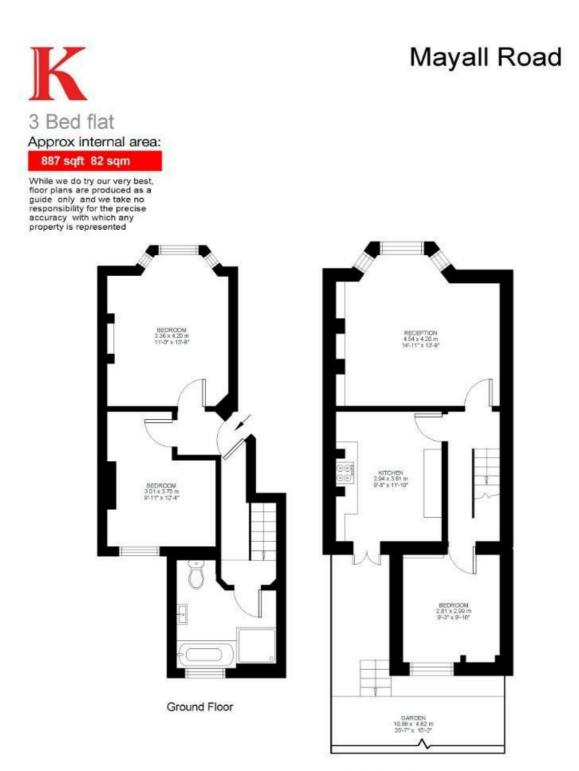

## **Property Details**

A stunning , spacious, and bright three bedroom split level conversion flat located on a lovely residential street within walking distance to Central Brixton and Brockwell Park. The flat comes complete with a lovely reception room, separate kitchen which seamlessly flows out onto a tranquil private garden, three large bedrooms, and a modern family size bathroom shared between all three bedrooms. Mayall Road is an attractive terraced street, located between Brixton and Herne Hill. Herne Hill is just a short walk from the flat and known for its cafes, pubs, and restaurants, also very close to Brockwell Park is on your doorstep and a large Sainsbury's and Tesco are a short stroll away.

## Features

- Split level
- Private Garden
- 3 Double bedrooms
- Separate reception
- 1 bathroom
- Close to Herne Hill
- Close to Brixton

## Mayall Road, SE24

Lower Ground Floor

keatingestates.com | 020 8674 8884 | rent@keatingestates.com