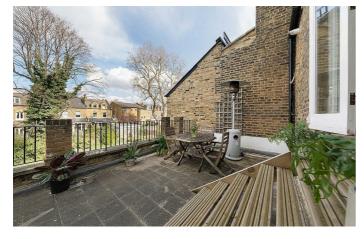

**Property Details** 

1 bedroom flat - conversion for sale

The open-plan living area is flooded with natural light, thanks to glass
French doors that open out onto a wonderful private roof terrace. The
roof terrace is a perfectly tranquil spot that overlooks the manicured
communal gardens and heated outdoor swimming pool below,
beautifully maintained and quite a rare feature for the area. The roof
terrace itself is large enough to comfortably entertain, with fantastic
dimensions for dining al-fresco and relaxing in the warmer months.
Internally, a modern, integrated kitchen feeds through to the reception,
double doors offer the choice of both an open and closed off space.
Natural light is a running theme throughout this property and the bedroom
is no exception, with a large sash window allowing light to flood into the
room. The bedroom benefits from ample built-in storage.

## **Features**

- One double bedroom
- Period conversion
- Private roof terrace
- Large communal garden
- Heated outdoor swimming pool
- Minutes from Clapham High Street
- The Northern Line and Clapham High Street Overground Station are close-by
- The cafes and restaurants in Clapham Old Town and Venn Street are a short stroll