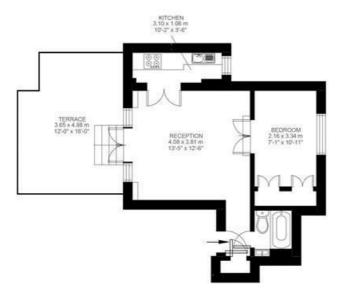

## Gauden Road, Clapham, SW4

Gauden Road, Clapham, SW4 1 Bedroom Flat

Approximate internal area: 366 sqft 34 sqm

First Floor

While we do try our very best, floor plans are produced as a guide only and we take no responsibility for the precise accuracy with which any property is represented