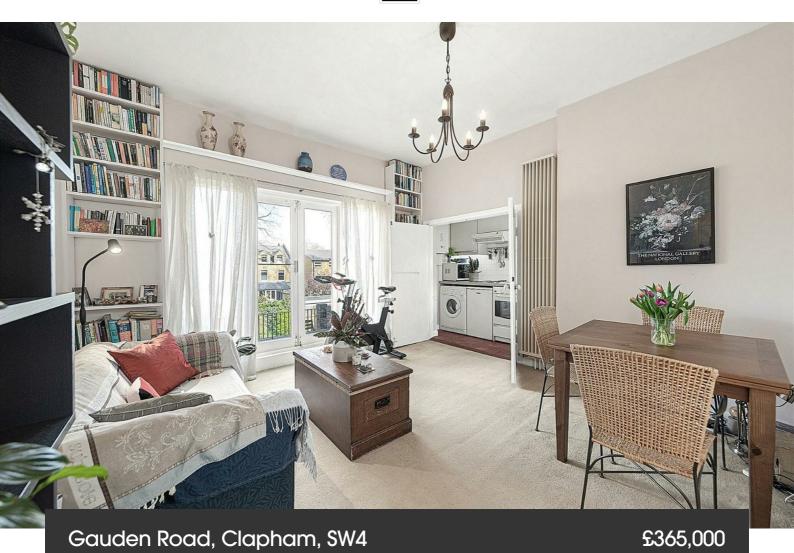

**Property Details** 

1 bedroom flat - conversion for sale

The open-plan living area is flooded with natural light, thanks to glass
French doors that open out onto a wonderful private roof terrace. The
roof terrace is a perfectly tranquil spot that overlooks the manicured
communal gardens and heated outdoor swimming pool below,
beautifully maintained and quite a rare feature for the area. The roof
terrace itself is large enough to comfortably entertain, with fantastic
dimensions for dining al-fresco and relaxing in the warmer months.
Internally, a modern, integrated kitchen feeds through to the reception,
double doors offer the choice of both an open and closed off space.
Natural light is a running theme throughout this property and the bedroom
is no exception, with a large sash window allowing light to flood into the
room. The bedroom benefits from ample built-in storage.

## **Features**

- One double bedroom
- Period conversion
- Private roof terrace
- Large communal garden
- Heated outdoor swimming pool
- Minutes from Clapham High Street
- The Northern Line and Clapham High Street Overground Station are close-by
- The cafes and restaurants in Clapham Old Town and Venn Street are a short stroll