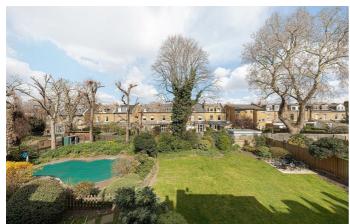

**Property Details** 

1 bedroom flat - conversion for sale

The open-plan living area is flooded with natural light, thanks to glass
French doors that open out onto a wonderful private roof terrace. The
roof terrace is a perfectly tranquil spot that overlooks the manicured
communal gardens and heated outdoor swimming pool below,
beautifully maintained and quite a rare feature for the area. The roof
terrace itself is large enough to comfortably entertain, with fantastic
dimensions for dining al-fresco and relaxing in the warmer months.
Internally, a modern, integrated kitchen feeds through to the reception,
double doors offer the choice of both an open and closed off space.
Natural light is a running theme throughout this property and the bedroom
is no exception, with a large sash window allowing light to flood into the
room. The bedroom benefits from ample built-in storage.

## **Features**

- One double bedroom
- Period conversion
- Private roof terrace
- Large communal garden
- Heated outdoor swimming pool
- Minutes from Clapham High Street
- The Northern Line and Clapham High Street Overground Station are close-by
- The cafes and restaurants in Clapham Old Town and Venn Street are a short stroll