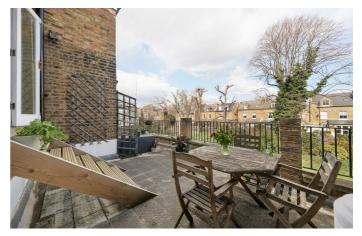

**Property Details** 

1 bedroom flat - conversion for sale

The open-plan living area is flooded with natural light, thanks to glass
French doors that open out onto a wonderful private roof terrace. The
roof terrace is a perfectly tranquil spot that overlooks the manicured
communal gardens and heated outdoor swimming pool below,
beautifully maintained and quite a rare feature for the area. The roof
terrace itself is large enough to comfortably entertain, with fantastic
dimensions for dining al-fresco and relaxing in the warmer months.
Internally, a modern, integrated kitchen feeds through to the reception,
double doors offer the choice of both an open and closed off space.
Natural light is a running theme throughout this property and the bedroom
is no exception, with a large sash window allowing light to flood into the
room. The bedroom benefits from ample built-in storage.

## **Features**

- One double bedroom
- Period conversion
- Private roof terrace
- Large communal garden
- Heated outdoor swimming pool
- Minutes from Clapham High Street
- The Northern Line and Clapham High Street Overground Station are close-by
- The cafes and restaurants in Clapham Old Town and Venn Street are a short stroll