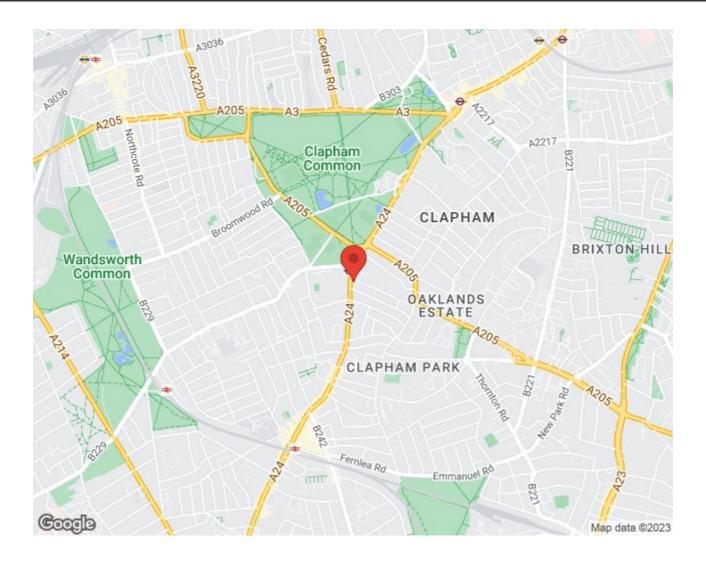

## **Property Details**

This is a really lovely and cosy studio apartment in Clapham South. Hardwood flooring runs throughout the open plan reception and kitchen area, and large windows keep the flat feeling light and airy. The bathroom is modern and the flat will undergo a full repaint prior to tenants moving in. The property is literally a minute from Clapham South station, making travel around London a breeze and Clapham Common on your doorstep, in the other direction If you need the overground, Balham station is only a ten minute walk away.