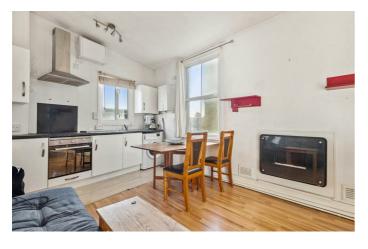

## **Property Details**

This is a really lovely and cosy studio apartment in Clapham South. Hardwood flooring runs throughout the open plan reception and kitchen area, and large windows keep the flat feeling light and airy. The bathroom is modern and the flat will undergo a full repaint prior to tenants moving in. The property is literally a minute from Clapham South station, making travel around London a breeze and Clapham Common on your doorstep, in the other direction If you need the overground, Balham station is only a ten minute walk away.

## Features

- Light and airy
- Spacious Studio
- Stones throw from Clapham South Station
- Close to Clapham
  Common
- Close to local amenities.

Council tax band B EPC rating E (45)