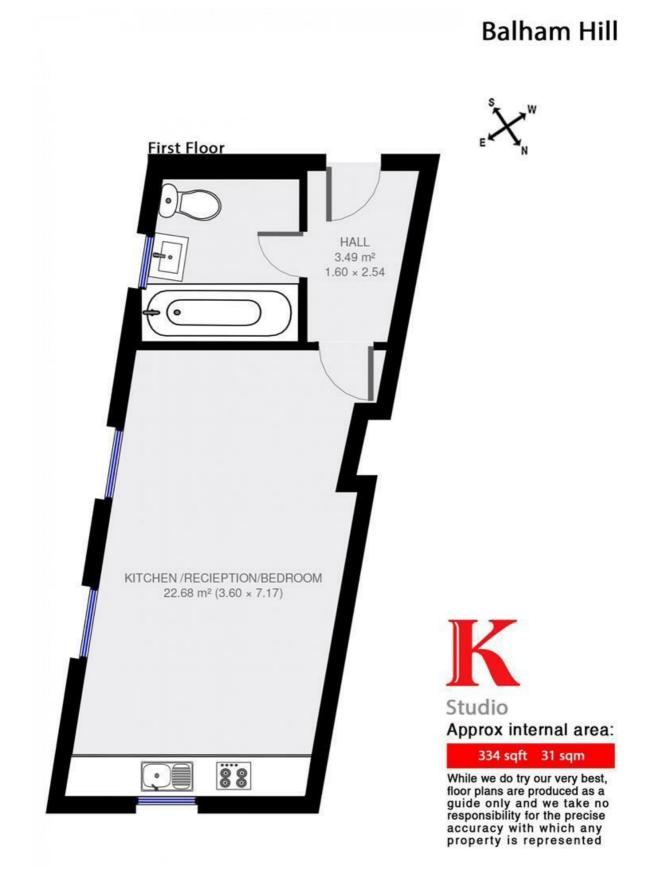

## **Property Details**

This is a really lovely and cosy studio apartment in Clapham South. Hardwood flooring runs throughout the open plan reception and kitchen area, and large windows keep the flat feeling light and airy. The bathroom is modern and the flat will undergo a full repaint prior to tenants moving in. The property is literally a minute from Clapham South station, making travel around London a breeze and Clapham Common on your doorstep, in the other direction If you need the overground, Balham station is only a ten minute walk away.