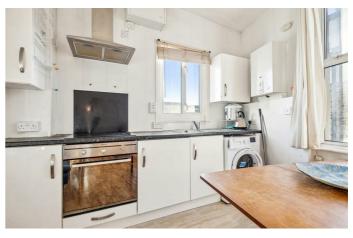

## **Property Details**

This is a really lovely and cosy studio apartment in Clapham South. Hardwood flooring runs throughout the open plan reception and kitchen area, and large windows keep the flat feeling light and airy. The bathroom is modern and the flat will undergo a full repaint prior to tenants moving in. The property is literally a minute from Clapham South station, making travel around London a breeze and Clapham Common on your doorstep, in the other direction If you need the overground, Balham station is only a ten minute walk away.