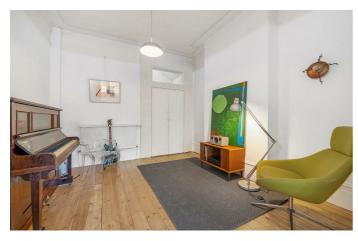

# **Property Details**

A larger than average four double bedroom Victorian house, with private garden plus two Juliet balconies on a desirable street in the Josephine Conservation area. Remodelled by the architect owner, this property is around two feet wider than the standard. A wonderfully bright and airy dual reception room is characterful with original features. The dine-in kitchen has been tastefully extended, with distinctive design and use of unusual materials to create a luxurious ambience, with underfloor heating. Bi-fold doors lead from the dining area to the well-maintained South-West facing sunny garden with paved seating area, raised lawn bordered with planters plus a shed. Upstairs are four double bedrooms, two family bathrooms and a loft, ideal for storage yet with precedent set should purchaser wish to seek permissions to expand this already substantial home. The principal bedroom is deluxe with built in wardrobes, neutral décor and character, plus additional privacy and views over the tree-tops due to the positioning. The remaining three bedrooms are to the rear with garden views, two with Juliette balconies, plus one a mezzanine sung. Both indulgent bathrooms have underfloor heating.