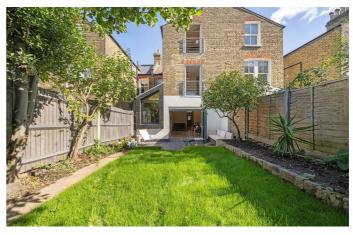

# **Property Details**

A larger than average four double bedroom Victorian house, with private garden plus two Juliet balconies on a desirable street in the Josephine Conservation area. Remodelled by the architect owner, this property is around two feet wider than the standard. A wonderfully bright and airy dual reception room is characterful with original features. The dine-in kitchen has been tastefully extended, with distinctive design and use of unusual materials to create a luxurious ambience, with underfloor heating. Bi-fold doors lead from the dining area to the well-maintained South-West facing sunny garden with paved seating area, raised lawn bordered with planters plus a shed. Upstairs are four double bedrooms, two family bathrooms and a loft, ideal for storage yet with precedent set should purchaser wish to seek permissions to expand this already substantial home. The principal bedroom is deluxe with built in wardrobes, neutral décor and character, plus additional privacy and views over the tree-tops due to the positioning. The remaining three bedrooms are to the rear with garden views, two with Juliette balconies, plus one a mezzanine sung. Both indulgent bathrooms have underfloor heating.

#### **Features**

- Four double bedrooms
- Two bathrooms
- Private South-West facing garden
- Two Juliet balconies
- Victorian freehold house
- Wider property than the standard of the area
- Potential to extend the loft STPP
- Desirable residential street
- Short walk to Brixton, Herne Hill and Brockwell Park
- Chain-free