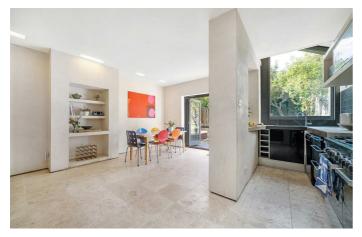

# **Property Details**

A larger than average four double bedroom Victorian house, with private garden plus two Juliet balconies on a desirable street in the Josephine Conservation area. Remodelled by the architect owner, this property is around two feet wider than the standard. A wonderfully bright and airy dual reception room is characterful with original features. The dine-in kitchen has been tastefully extended, with distinctive design and use of unusual materials to create a luxurious ambience, with underfloor heating. Bi-fold doors lead from the dining area to the well-maintained South-West facing sunny garden with paved seating area, raised lawn bordered with planters plus a shed. Upstairs are four double bedrooms, two family bathrooms and a loft, ideal for storage yet with precedent set should purchaser wish to seek permissions to expand this already substantial home. The principal bedroom is deluxe with built in wardrobes, neutral décor and character, plus additional privacy and views over the tree-tops due to the positioning. The remaining three bedrooms are to the rear with garden views, two with Juliette balconies, plus one a mezzanine sung. Both indulgent bathrooms have underfloor heating.