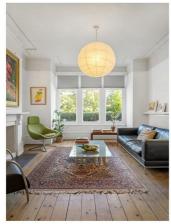

# **Property Details**

A larger than average four double bedroom Victorian house, with private garden plus two Juliet balconies on a desirable street in the Josephine Conservation area. Remodelled by the architect owner, this property is around two feet wider than the standard. A wonderfully bright and airy dual reception room is characterful with original features. The dine-in kitchen has been tastefully extended, with distinctive design and use of unusual materials to create a luxurious ambience, with underfloor heating. Bi-fold doors lead from the dining area to the well-maintained South-West facing sunny garden with paved seating area, raised lawn bordered with planters plus a shed. Upstairs are four double bedrooms, two family bathrooms and a loft, ideal for storage yet with precedent set should purchaser wish to seek permissions to expand this already substantial home. The principal bedroom is deluxe with built in wardrobes, neutral décor and character, plus additional privacy and views over the tree-tops due to the positioning. The remaining three bedrooms are to the rear with garden views, two with Juliette balconies, plus one a mezzanine sung. Both indulgent bathrooms have underfloor heating.