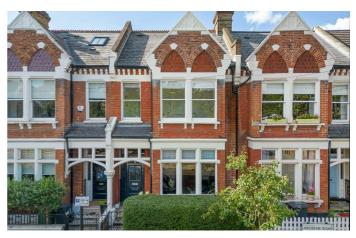

# **Property Details**

A larger than average four double bedroom Victorian house, with private garden plus two Juliet balconies on a desirable street in the Josephine Conservation area. Remodelled by the architect owner, this property is around two feet wider than the standard. A wonderfully bright and airy dual reception room is characterful with original features. The dine-in kitchen has been tastefully extended, with distinctive design and use of unusual materials to create a luxurious ambience, with underfloor heating. Bi-fold doors lead from the dining area to the well-maintained South-West facing sunny garden with paved seating area, raised lawn bordered with planters plus a shed. Upstairs are four double bedrooms, two family bathrooms and a loft, ideal for storage yet with precedent set should purchaser wish to seek permissions to expand this already substantial home. The principal bedroom is deluxe with built in wardrobes, neutral décor and character, plus additional privacy and views over the tree-tops due to the positioning. The remaining three bedrooms are to the rear with garden views, two with Juliette balconies, plus one a mezzanine sung. Both indulgent bathrooms have underfloor heating.

## Arodene Road, Brixton, SW2