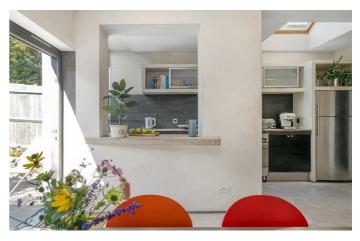

# **Property Details**

A larger than average four double bedroom Victorian house, with private garden plus two Juliet balconies on a desirable street in the Josephine Conservation area. Remodelled by the architect owner, this property is around two feet wider than the standard. A wonderfully bright and airy dual reception room is characterful with original features. The dine-in kitchen has been tastefully extended, with distinctive design and use of unusual materials to create a luxurious ambience, with underfloor heating. Bi-fold doors lead from the dining area to the well-maintained South-West facing sunny garden with paved seating area, raised lawn bordered with planters plus a shed. Upstairs are four double bedrooms, two family bathrooms and a loft, ideal for storage yet with precedent set should purchaser wish to seek permissions to expand this already substantial home. The principal bedroom is deluxe with built in wardrobes, neutral décor and character, plus additional privacy and views over the tree-tops due to the positioning. The remaining three bedrooms are to the rear with garden views, two with Juliette balconies, plus one a mezzanine sung. Both indulgent bathrooms have underfloor heating.