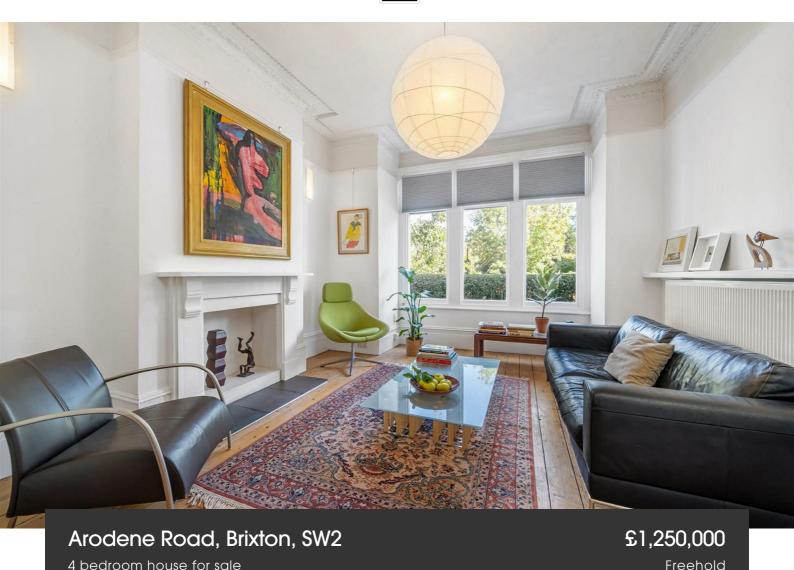

# **Property Details**

A larger than average four double bedroom Victorian house, with private garden plus two Juliet balconies on a desirable street in the Josephine Conservation area. Remodelled by the architect owner, this property is around two feet wider than the standard. A wonderfully bright and airy dual reception room is characterful with original features. The dine-in kitchen has been tastefully extended, with distinctive design and use of unusual materials to create a luxurious ambience, with underfloor heating. Bi-fold doors lead from the dining area to the well-maintained South-West facing sunny garden with paved seating area, raised lawn bordered with planters plus a shed. Upstairs are four double bedrooms, two family bathrooms and a loft, ideal for storage yet with precedent set should purchaser wish to seek permissions to expand this already substantial home. The principal bedroom is deluxe with built in wardrobes, neutral décor and character, plus additional privacy and views over the tree-tops due to the positioning. The remaining three bedrooms are to the rear with garden views, two with Juliette balconies, plus one a mezzanine sung. Both indulgent bathrooms have underfloor heating.

## Arodene Road, Brixton, SW2