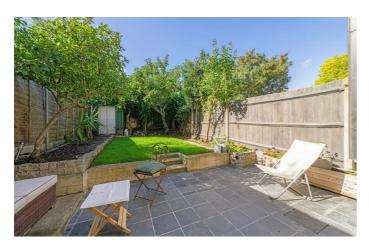

# **Property Details**

A larger than average four double bedroom Victorian house, with private garden plus two Juliet balconies on a desirable street in the Josephine Conservation area. Remodelled by the architect owner, this property is around two feet wider than the standard. A wonderfully bright and airy dual reception room is characterful with original features. The dine-in kitchen has been tastefully extended, with distinctive design and use of unusual materials to create a luxurious ambience, with underfloor heating. Bi-fold doors lead from the dining area to the well-maintained South-West facing sunny garden with paved seating area, raised lawn bordered with planters plus a shed. Upstairs are four double bedrooms, two family bathrooms and a loft, ideal for storage yet with precedent set should purchaser wish to seek permissions to expand this already substantial home. The principal bedroom is deluxe with built in wardrobes, neutral décor and character, plus additional privacy and views over the tree-tops due to the positioning. The remaining three bedrooms are to the rear with garden views, two with Juliette balconies, plus one a mezzanine sung. Both indulgent bathrooms have underfloor heating.

#### **Features**

- Four double bedrooms
- Two bathrooms
- Private South-West facing garden
- Two Juliet balconies
- Victorian freehold house
- Wider property than the standard of the area
- Potential to extend the loft STPP
- Desirable residential street
- Short walk to Brixton, Herne Hill and Brockwell Park
- Chain-free