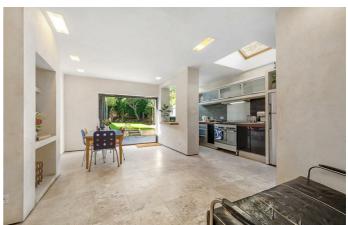

# **Property Details**

A larger than average four double bedroom Victorian house, with private garden plus two Juliet balconies on a desirable street in the Josephine Conservation area. Remodelled by the architect owner, this property is around two feet wider than the standard. A wonderfully bright and airy dual reception room is characterful with original features. The dine-in kitchen has been tastefully extended, with distinctive design and use of unusual materials to create a luxurious ambience, with underfloor heating. Bi-fold doors lead from the dining area to the well-maintained South-West facing sunny garden with paved seating area, raised lawn bordered with planters plus a shed. Upstairs are four double bedrooms, two family bathrooms and a loft, ideal for storage yet with precedent set should purchaser wish to seek permissions to expand this already substantial home. The principal bedroom is deluxe with built in wardrobes, neutral décor and character, plus additional privacy and views over the tree-tops due to the positioning. The remaining three bedrooms are to the rear with garden views, two with Juliette balconies, plus one a mezzanine sung. Both indulgent bathrooms have underfloor heating.