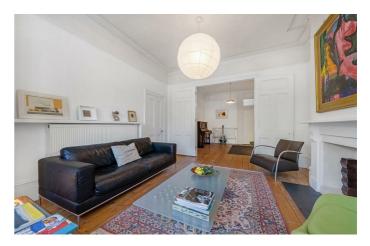

# **Property Details**

A larger than average four double bedroom Victorian house, with private garden plus two Juliet balconies on a desirable street in the Josephine Conservation area. Remodelled by the architect owner, this property is around two feet wider than the standard. A wonderfully bright and airy dual reception room is characterful with original features. The dine-in kitchen has been tastefully extended, with distinctive design and use of unusual materials to create a luxurious ambience, with underfloor heating. Bi-fold doors lead from the dining area to the well-maintained South-West facing sunny garden with paved seating area, raised lawn bordered with planters plus a shed. Upstairs are four double bedrooms, two family bathrooms and a loft, ideal for storage yet with precedent set should purchaser wish to seek permissions to expand this already substantial home. The principal bedroom is deluxe with built in wardrobes, neutral décor and character, plus additional privacy and views over the tree-tops due to the positioning. The remaining three bedrooms are to the rear with garden views, two with Juliette balconies, plus one a mezzanine sung. Both indulgent bathrooms have underfloor heating.