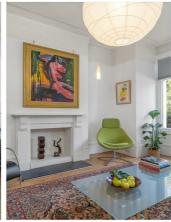

# **Property Details**

A larger than average four double bedroom Victorian house, with private garden plus two Juliet balconies on a desirable street in the Josephine Conservation area. Remodelled by the architect owner, this property is around two feet wider than the standard. A wonderfully bright and airy dual reception room is characterful with original features. The dine-in kitchen has been tastefully extended, with distinctive design and use of unusual materials to create a luxurious ambience, with underfloor heating. Bi-fold doors lead from the dining area to the well-maintained South-West facing sunny garden with paved seating area, raised lawn bordered with planters plus a shed. Upstairs are four double bedrooms, two family bathrooms and a loft, ideal for storage yet with precedent set should purchaser wish to seek permissions to expand this already substantial home. The principal bedroom is deluxe with built in wardrobes, neutral décor and character, plus additional privacy and views over the tree-tops due to the positioning. The remaining three bedrooms are to the rear with garden views, two with Juliette balconies, plus one a mezzanine sung. Both indulgent bathrooms have underfloor heating.