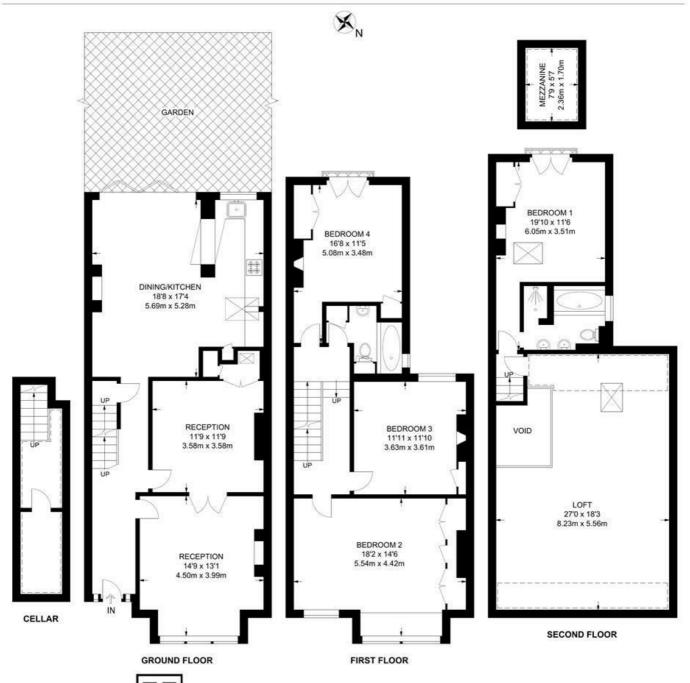

#### Arodene Road, SW2 4 Bedroom House

APPROXIMATE GROSS INTERNAL AREA WITH LOFT: 2360 SQ FT / 219.3 SQ M
APPROXIMATE GROSS INTERNAL AREA WITHOUT LOFT: 1885 SQ FT / 175.1 SQ M

While we try our very best, floor plans are produced as a guide only and we take no responsibility for the precise accuracy with which any property is represented.