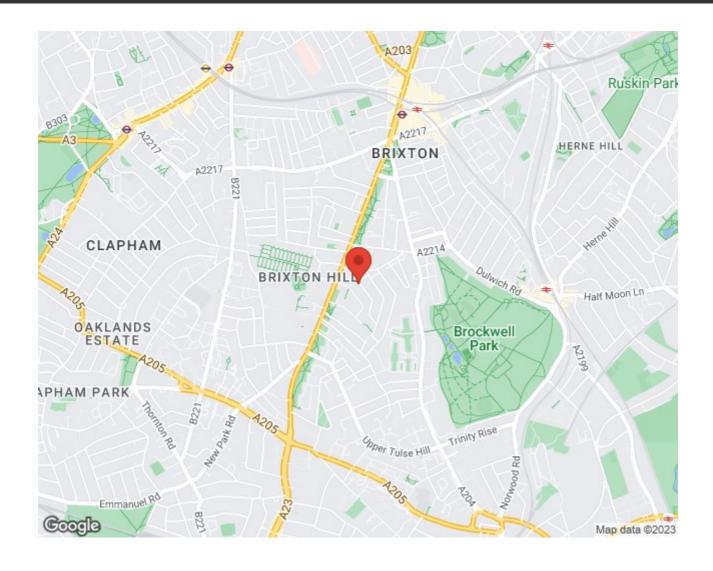

tures**

- Four double bedrooms
- Two bathrooms
- Private South-West facing garden
- Two Juliet balconies
- Victorian freehold house
- Wider property than the standard of the area
- Potential to extend the loft STPP
- Desirable residential street
- Short walk to Brixton, Herne Hill and Brockwell Park
- Chain-free

# Keating Estates



















# Keating Estates



















## Arodene Road, Brixton, SW2

#### Arodene Road, SW2 4 Bedroom House

APPROXIMATE GROSS INTERNAL AREA WITH LOFT: 2360 SQ FT / 219.3 SQ M
APPROXIMATE GROSS INTERNAL AREA WITHOUT LOFT: 1885 SQ FT / 175.1 SQ M



While we try our very best, floor plans are produced as a guide only and we take no responsibility for the precise accuracy with which any property is represented.



### Arodene Road, Brixton, SW2