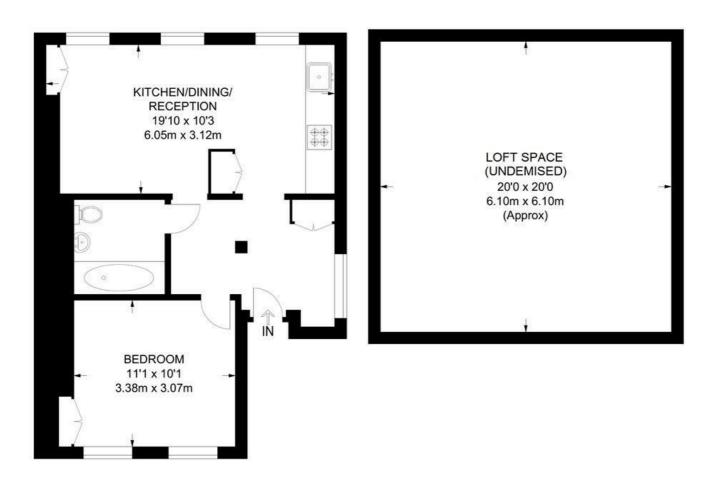

## 1 Bedroom Flat

APPROXIMATE GROSS INTERNAL AREA WITH LOFT: 887 SQ FT / 82.4 SQ M
APPROXIMATE GROSS INTERNAL AREA WITHOUT LOFT: 487 SQ FT / 45.2 SQ M

#### THIRD FLOOR

While we try our very best, floor plans are produced as a guide only and we take no responsibility for the precise accuracy with which any property is represented.