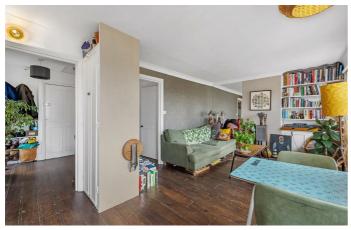

## **Property Details**

A characterful one bedroom flat on Spenser Road, within a semi-detached Victorian conversion in the sought-after Poet's Corner. With an abundance of windows plus an elevated position, this apartment is particularly bright and airy, with an enhanced level of privacy. A sizeable open-plan reception room spans the width of the property, bursting with character from multiple sash windows, clever shelving solutions and high corniced ceilings, plus original wooden floorboards which run through the entirety of the flat. The integrated kitchen is neatly styled with downlights illuminating grey work surfaces spanning white gloss cabinets which provide generous storage. A sizeable double bedroom with built-in cupboard enjoys leafy views, a quietly peaceful space in which to relax to the sound of the birds in the gardens beyond. The bathroom is neutral with a bath plus overhead shower, heated towel rail and striking sink pedestal. Completing the home is the impactful entrance hall offering a bright welcome with plenty of storage. For those lesser used items, a huge standing-height loft sits above.