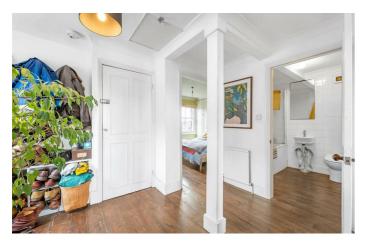

## **Property Details**

A characterful one bedroom flat on Spenser Road, within a semi-detached Victorian conversion in the sought-after Poet's Corner. With an abundance of windows plus an elevated position, this apartment is particularly bright and airy, with an enhanced level of privacy. A sizeable open-plan reception room spans the width of the property, bursting with character from multiple sash windows, clever shelving solutions and high corniced ceilings, plus original wooden floorboards which run through the entirety of the flat. The integrated kitchen is neatly styled with downlights illuminating grey work surfaces spanning white gloss cabinets which provide generous storage. A sizeable double bedroom with built-in cupboard enjoys leafy views, a quietly peaceful space in which to relax to the sound of the birds in the gardens beyond. The bathroom is neutral with a bath plus overhead shower, heated towel rail and striking sink pedestal. Completing the home is the impactful entrance hall offering a bright welcome with plenty of storage. For those lesser used items, a huge standing-height loft sits above.