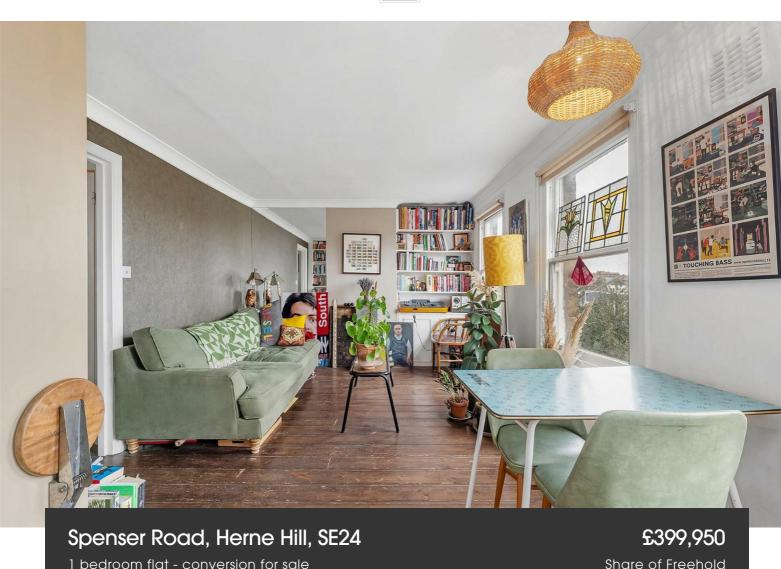

## **Property Details**

A characterful one bedroom flat on Spenser Road, within a semi-detached Victorian conversion in the sought-after Poet's Corner. With an abundance of windows plus an elevated position, this apartment is particularly bright and airy, with an enhanced level of privacy. A sizeable open-plan reception room spans the width of the property, bursting with character from multiple sash windows, clever shelving solutions and high corniced ceilings, plus original wooden floorboards which run through the entirety of the flat. The integrated kitchen is neatly styled with downlights illuminating grey work surfaces spanning white gloss cabinets which provide generous storage. A sizeable double bedroom with built-in cupboard enjoys leafy views, a quietly peaceful space in which to relax to the sound of the birds in the gardens beyond. The bathroom is neutral with a bath plus overhead shower, heated towel rail and striking sink pedestal. Completing the home is the impactful entrance hall offering a bright welcome with plenty of storage. For those lesser used items, a huge standing-height loft sits above.

### Spenser Road, Herne Hill, SE24