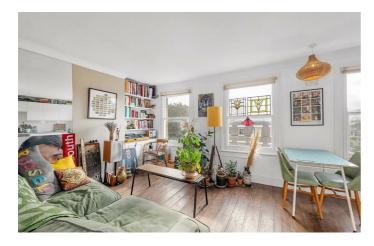

## **Property Details**

A characterful one bedroom flat on Spenser Road, within a semi-detached Victorian conversion in the sought-after Poet's Corner. With an abundance of windows plus an elevated position, this apartment is particularly bright and airy, with an enhanced level of privacy. A sizeable open-plan reception room spans the width of the property, bursting with character from multiple sash windows, clever shelving solutions and high corniced ceilings, plus original wooden floorboards which run through the entirety of the flat. The integrated kitchen is neatly styled with downlights illuminating grey work surfaces spanning white gloss cabinets which provide generous storage. A sizeable double bedroom with built-in cupboard enjoys leafy views, a quietly peaceful space in which to relax to the sound of the birds in the gardens beyond. The bathroom is neutral with a bath plus overhead shower, heated towel rail and striking sink pedestal. Completing the home is the impactful entrance hall offering a bright welcome with plenty of storage. For those lesser used items, a huge standing-height loft sits above.