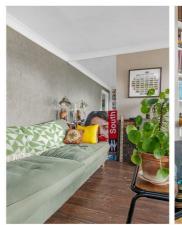

## **Property Details**

A characterful one bedroom flat on Spenser Road, within a semi-detached Victorian conversion in the sought-after Poet's Corner. With an abundance of windows plus an elevated position, this apartment is particularly bright and airy, with an enhanced level of privacy. A sizeable open-plan reception room spans the width of the property, bursting with character from multiple sash windows, clever shelving solutions and high corniced ceilings, plus original wooden floorboards which run through the entirety of the flat. The integrated kitchen is neatly styled with downlights illuminating grey work surfaces spanning white gloss cabinets which provide generous storage. A sizeable double bedroom with built-in cupboard enjoys leafy views, a quietly peaceful space in which to relax to the sound of the birds in the gardens beyond. The bathroom is neutral with a bath plus overhead shower, heated towel rail and striking sink pedestal. Completing the home is the impactful entrance hall offering a bright welcome with plenty of storage. For those lesser used items, a huge standing-height loft sits above.