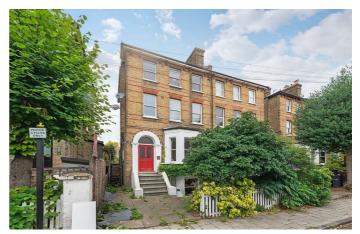

## **Property Details**

A characterful one bedroom flat on Spenser Road, within a semi-detached Victorian conversion in the sought-after Poet's Corner. With an abundance of windows plus an elevated position, this apartment is particularly bright and airy, with an enhanced level of privacy. A sizeable open-plan reception room spans the width of the property, bursting with character from multiple sash windows, clever shelving solutions and high corniced ceilings, plus original wooden floorboards which run through the entirety of the flat. The integrated kitchen is neatly styled with downlights illuminating grey work surfaces spanning white gloss cabinets which provide generous storage. A sizeable double bedroom with built-in cupboard enjoys leafy views, a quietly peaceful space in which to relax to the sound of the birds in the gardens beyond. The bathroom is neutral with a bath plus overhead shower, heated towel rail and striking sink pedestal. Completing the home is the impactful entrance hall offering a bright welcome with plenty of storage. For those lesser used items, a huge standing-height loft sits above.

### Spenser Road, Herne Hill, SE24

## Spenser Road, SE24

## Spenser Road, Herne Hill, SE24