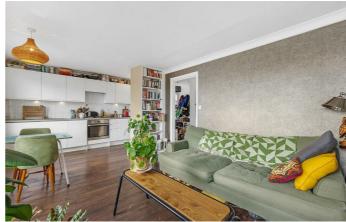

## **Property Details**

A characterful one bedroom flat on Spenser Road, within a semi-detached Victorian conversion in the sought-after Poet's Corner. With an abundance of windows plus an elevated position, this apartment is particularly bright and airy, with an enhanced level of privacy. A sizeable open-plan reception room spans the width of the property, bursting with character from multiple sash windows, clever shelving solutions and high corniced ceilings, plus original wooden floorboards which run through the entirety of the flat. The integrated kitchen is neatly styled with downlights illuminating grey work surfaces spanning white gloss cabinets which provide generous storage. A sizeable double bedroom with built-in cupboard enjoys leafy views, a quietly peaceful space in which to relax to the sound of the birds in the gardens beyond. The bathroom is neutral with a bath plus overhead shower, heated towel rail and striking sink pedestal. Completing the home is the impactful entrance hall offering a bright welcome with plenty of storage. For those lesser used items, a huge standing-height loft sits above.