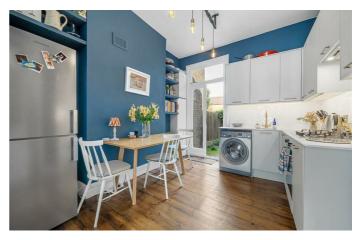

## **Property Details**

Council tax band C

This stunning home has multiple selling points, the reception has characterful features creating an inviting ambience with a working fire. Just a year old, the kitchen is beautifully finished in contemporary styling with light features and thoughtfully considered storage solutions plus room for a dining table with leafy garden views. The reception and kitchen are open-plan with the option to be separated by folding doors for a cosier feel. French doors lead to the garden, quiet and particularly private, not being overlooked at the rear. Easily maintained and larger than average this pretty spot gets the sun all day in the summer. Quietly nestled to the rear with dual aspect windows overlooking the garden, the bedroom is currently dressed with a King sized bed, with fitted wardrobes. The bathroom is traditionally styled yet contemporary. Completing this wonderful home, the cellar offers additional storage. Precedent has been set on the road should the new wish to seek the necessary permissions to extend into the side return and convert into a two bedroom. Early registration of interest is advised.