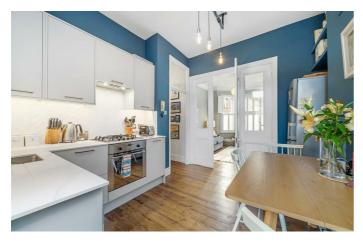

## **Property Details**

Council tax band C

This stunning home has multiple selling points, the reception has characterful features creating an inviting ambience with a working fire. Just a year old, the kitchen is beautifully finished in contemporary styling with light features and thoughtfully considered storage solutions plus room for a dining table with leafy garden views. The reception and kitchen are open-plan with the option to be separated by folding doors for a cosier feel. French doors lead to the garden, quiet and particularly private, not being overlooked at the rear. Easily maintained and larger than average this pretty spot gets the sun all day in the summer. Quietly nestled to the rear with dual aspect windows overlooking the garden, the bedroom is currently dressed with a King sized bed, with fitted wardrobes. The bathroom is traditionally styled yet contemporary. Completing this wonderful home, the cellar offers additional storage. Precedent has been set on the road should the new wish to seek the necessary permissions to extend into the side return and convert into a two bedroom. Early registration of interest is advised.