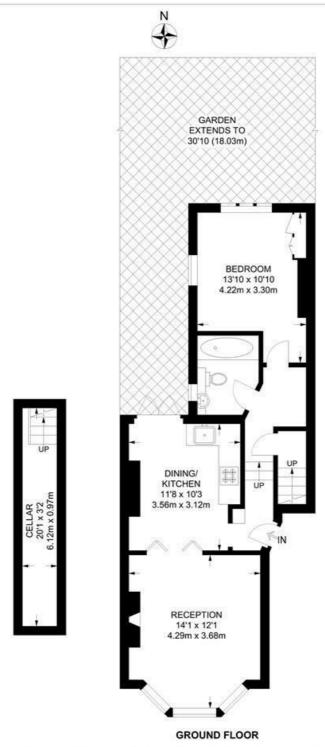

#### Kildoran Road, SW2 1 Bedroom Flat

APPROXIMATE GROSS INTERNAL AREA WITH CELLAR:

607 SQ FT / 56.4 SQ M

While we try our very best, floor plans are produced as a guide only and we take no responsibility for the precise accuracy with which any property is represented.