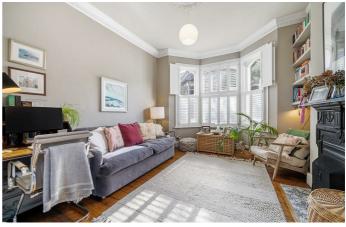

## **Property Details**

Council tax band C

This stunning home has multiple selling points, the reception has characterful features creating an inviting ambience with a working fire. Just a year old, the kitchen is beautifully finished in contemporary styling with light features and thoughtfully considered storage solutions plus room for a dining table with leafy garden views. The reception and kitchen are open-plan with the option to be separated by folding doors for a cosier feel. French doors lead to the garden, quiet and particularly private, not being overlooked at the rear. Easily maintained and larger than average this pretty spot gets the sun all day in the summer. Quietly nestled to the rear with dual aspect windows overlooking the garden, the bedroom is currently dressed with a King sized bed, with fitted wardrobes. The bathroom is traditionally styled yet contemporary. Completing this wonderful home, the cellar offers additional storage. Precedent has been set on the road should the new wish to seek the necessary permissions to extend into the side return and convert into a two bedroom. Early registration of interest is advised.

#### **Features**

- One double bedroom
- Large private garden
- Victorian conversion
- Beautifully presented throughout
- Working fireplace
- Potential to extend STNP
- Quiet residential street between Brixton and Clapham High Streets
- Walking distance to the Victoria and Northern lines
- Share of freehold
- Chain-free