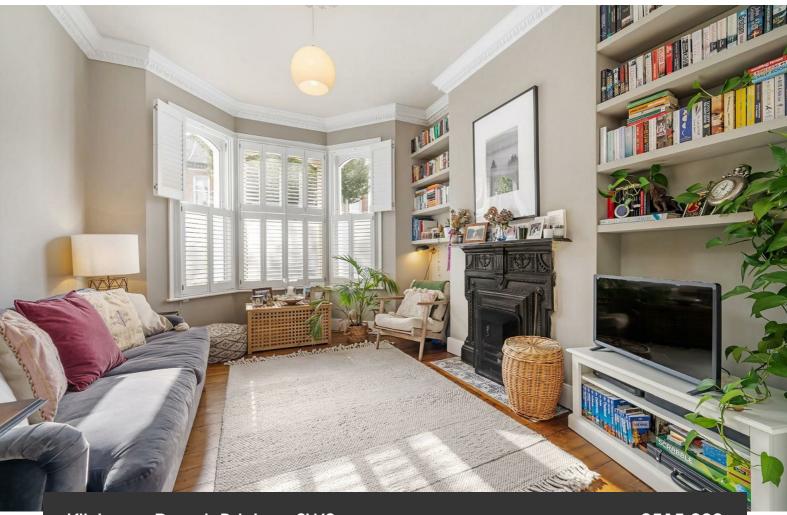

## **Property Details**

Council tax band C

This stunning home has multiple selling points, the reception has characterful features creating an inviting ambience with a working fire. Just a year old, the kitchen is beautifully finished in contemporary styling with light features and thoughtfully considered storage solutions plus room for a dining table with leafy garden views. The reception and kitchen are open-plan with the option to be separated by folding doors for a cosier feel. French doors lead to the garden, quiet and particularly private, not being overlooked at the rear. Easily maintained and larger than average this pretty spot gets the sun all day in the summer. Quietly nestled to the rear with dual aspect windows overlooking the garden, the bedroom is currently dressed with a King sized bed, with fitted wardrobes. The bathroom is traditionally styled yet contemporary. Completing this wonderful home, the cellar offers additional storage. Precedent has been set on the road should the new wish to seek the necessary permissions to extend into the side return and convert into a two bedroom. Early registration of interest is advised.

#### **Features**

- One double bedroom
- Large private garden
- Victorian conversion
- Beautifully presented throughout
- Working fireplace
- Potential to extend STNP
- Quiet residential street between Brixton and Clapham High Streets
- Walking distance to the Victoria and Northern lines
- Share of freehold
- Chain-free