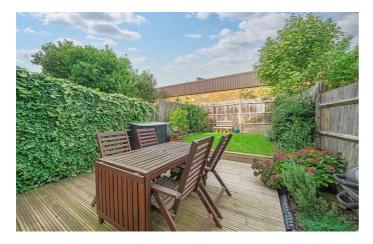

## **Property Details**

Council tax band C

This stunning home has multiple selling points, the reception has characterful features creating an inviting ambience with a working fire. Just a year old, the kitchen is beautifully finished in contemporary styling with light features and thoughtfully considered storage solutions plus room for a dining table with leafy garden views. The reception and kitchen are open-plan with the option to be separated by folding doors for a cosier feel. French doors lead to the garden, quiet and particularly private, not being overlooked at the rear. Easily maintained and larger than average this pretty spot gets the sun all day in the summer. Quietly nestled to the rear with dual aspect windows overlooking the garden, the bedroom is currently dressed with a King sized bed, with fitted wardrobes. The bathroom is traditionally styled yet contemporary. Completing this wonderful home, the cellar offers additional storage. Precedent has been set on the road should the new wish to seek the necessary permissions to extend into the side return and convert into a two bedroom. Early registration of interest is advised.

#### **Features**

- One double bedroom
- Large private garden
- Victorian conversion
- Beautifully presented throughout
- Working fireplace
- Potential to extend STNP
- Quiet residential street between Brixton and Clapham High Streets
- Walking distance to the Victoria and Northern lines
- Share of freehold
- Chain-free