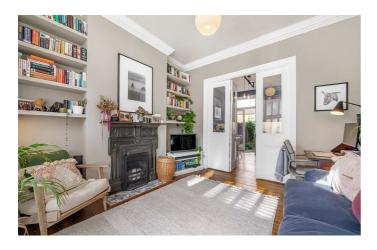

## **Property Details**

Council tax band C

This stunning home has multiple selling points, the reception has characterful features creating an inviting ambience with a working fire. Just a year old, the kitchen is beautifully finished in contemporary styling with light features and thoughtfully considered storage solutions plus room for a dining table with leafy garden views. The reception and kitchen are open-plan with the option to be separated by folding doors for a cosier feel. French doors lead to the garden, quiet and particularly private, not being overlooked at the rear. Easily maintained and larger than average this pretty spot gets the sun all day in the summer. Quietly nestled to the rear with dual aspect windows overlooking the garden, the bedroom is currently dressed with a King sized bed, with fitted wardrobes. The bathroom is traditionally styled yet contemporary. Completing this wonderful home, the cellar offers additional storage. Precedent has been set on the road should the new wish to seek the necessary permissions to extend into the side return and convert into a two bedroom. Early registration of interest is advised.

#### **Features**

- One double bedroom
- Large private garden
- Victorian conversion
- Beautifully presented throughout
- Working fireplace
- Potential to extend STNP
- Quiet residential street between Brixton and Clapham High Streets
- Walking distance to the Victoria and Northern lines
- Share of freehold
- Chain-free