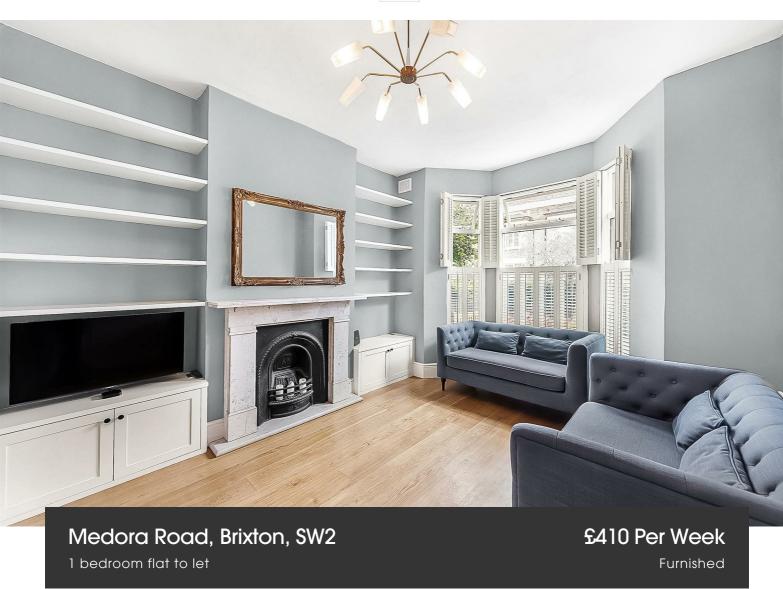

The heart of the home is a smart open-plan reception room, this appealing room is stylishly finished with wooden floors, integrated shelving and a large bay sash window, ideal for hosting or unwinding in front of the ornate original fireplace. The kitchen is fully equipped and integrated offering an abundance of storage options and surface space. Nestled cosily to the rear of the home, tucked away from the already peaceful street, the bedroom is a comfortable double, benefitting from direct access to a private is low-maintenance garden, ready to be enjoyed the moment the weather permits. Adjacent, the bathroom is tastefully finished which completes this wonderful and charming flat.

### Medora Road, Brixton, SW2