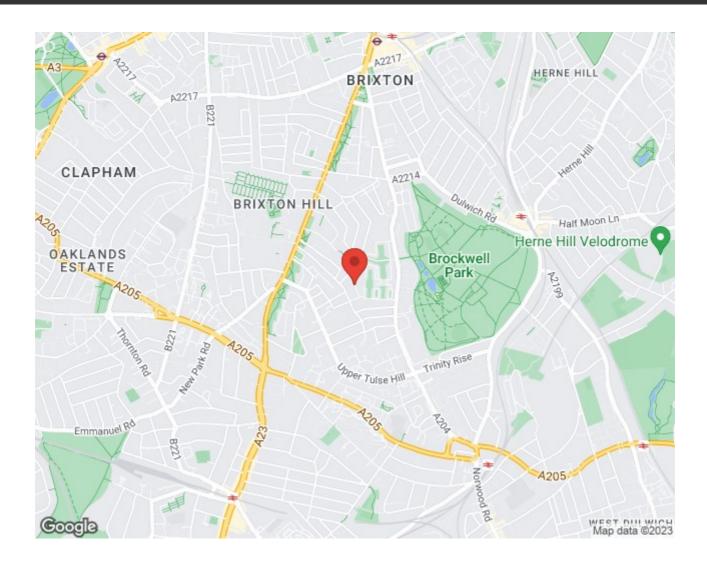

Medora Road is situated a fifteen-minute stroll to the culinary and nightlife mecca of Brixton, and five minutes to the green open spaces of Brockwell Park with its iconic 1930's Lido and unrivalled sports facilities. A fifteen-minute walk across the park brings you to Herne Hill station and the many pubs, cafes and restaurants of Herne Hill. Living here you'll have the popular establishments on Brixton