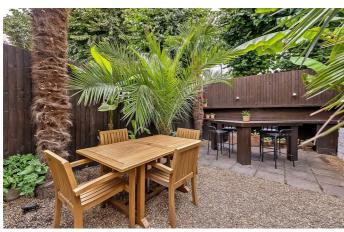

## **Property Details**

Keating Estates are proud to present to market a delightful one double bedroom flat with a private garden on a sleepy road in one of Brixton's most popular residential pockets. Medora Road is a quiet and peaceful street, perfectly positioned within close proximity to the rolling greenery of Brockwell Park and the amenities of central Brixton, with a local pub around the corner.

The heart of the home is a smart open-plan reception room, this appealing room is stylishly finished with wooden floors, integrated shelving and a large bay sash window, ideal for hosting or unwinding in front of the ornate original fireplace. The kitchen is fully equipped and integrated offering an abundance of storage options and surface space. Nestled cosily to the rear of the home, tucked away from the already peaceful street, the bedroom is a comfortable double, benefitting from direct access to a private is low-maintenance garden, ready to be enjoyed the moment the weather permits. Adjacent, the bathroom is tastefully finished which completes this wonderful and charming flat.

#### **Features**

- Private garden
- Conservation area
- One bedroom
- Victorian
- Bright and airy
- Furnished
- Close to transport links
- Close to Brockwell Park

Council tax band C EPC rating D (57)