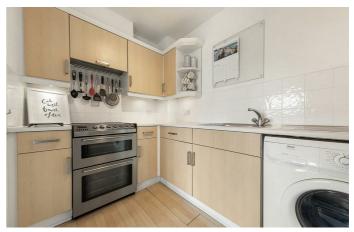

The property is arranged over the third floor and comprises an attractive open plan living area, offering great dimensions to lounge as well as dine plus a well-equipped kitchen. The principal bedroom is a generous in size and the second bedroom is versatile which can be used as a home office/study. The contemporary family-sized bathroom completes the property. Access to loft storage as well as built-in options within the flat provide great options for storing away all those items unused on a regular basis. The property further benefits from access to well-maintained shared gardens, ideal for savouring the warmer months.