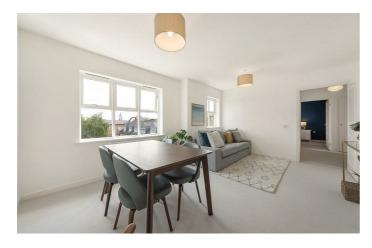

The property is arranged over the third floor and comprises an attractive open plan living area, offering great dimensions to lounge as well as dine plus a well-equipped kitchen. The principal bedroom is a generous in size and the second bedroom is versatile which can be used as a home office/study. The contemporary family-sized bathroom completes the property. Access to loft storage as well as built-in options within the flat provide great options for storing away all those items unused on a regular basis. The property further benefits from access to well-maintained shared gardens, ideal for savouring the warmer months.