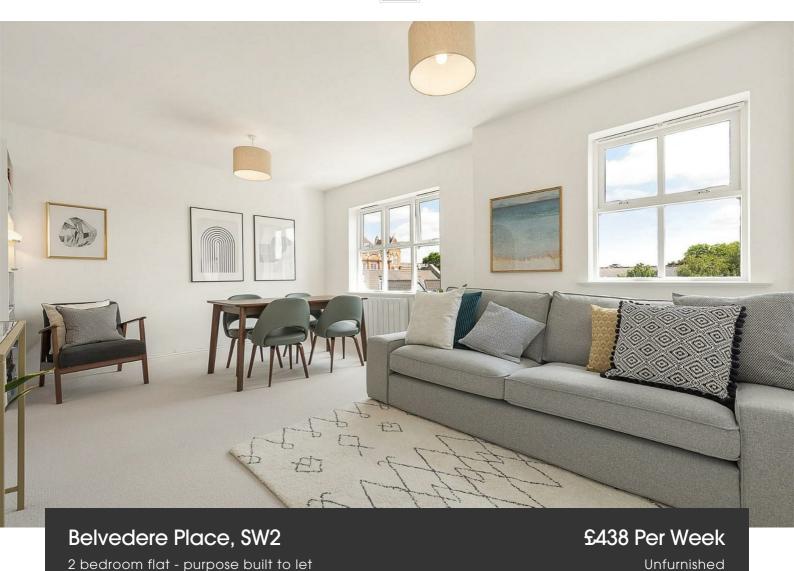

The property is arranged over the third floor and comprises an attractive open plan living area, offering great dimensions to lounge as well as dine plus a well-equipped kitchen. The principal bedroom is a generous in size and the second bedroom is versatile which can be used as a home office/study. The contemporary family-sized bathroom completes the property. Access to loft storage as well as built-in options within the flat provide great options for storing away all those items unused on a regular basis. The property further benefits from access to well-maintained shared gardens, ideal for savouring the warmer months.

#### **Features**

- Two double bedrooms
- Unfurnished
- Quiet mews development
- Communal gardens
- Central location, close to the action
- Walking distance to Northern and Victoria lines