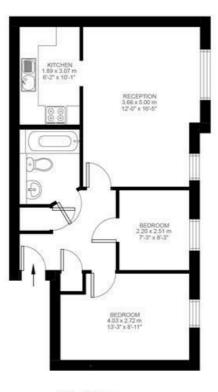

## Belvedere Place, SW2

Belvedere Place, Brixton, SW2 2 Bedroom Flat

Approximate internal area: 573 sqft 53 sqm

Third Floor

While we do try our very best, floor plans are produced as a guide only and we take no responsibility for the precise accuracy with which any property is represented.