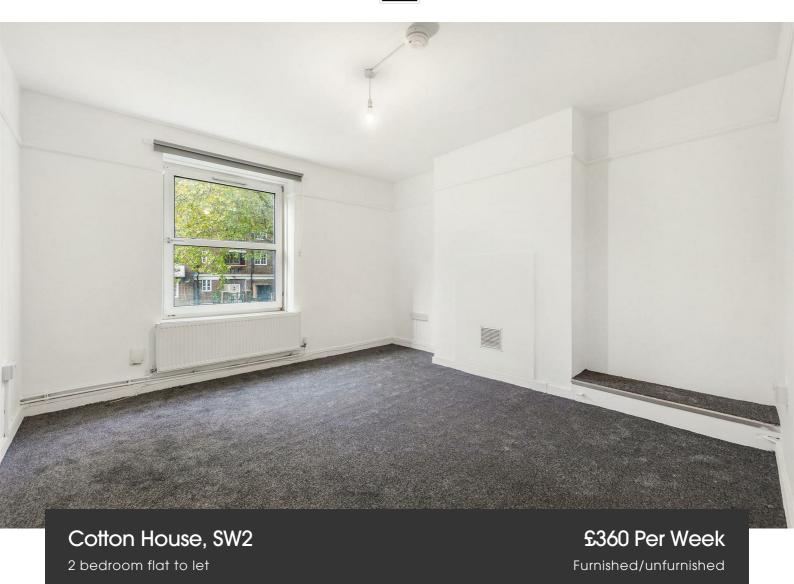

# **Property Details**

A spacious two bedroom property only a short walk from Streatham Hill station linking you to fantastic travel routes straight into the city. The flat comes complete with a separate kitchen, large reception room, two double bedrooms and a family size bathroom. The flat is neutrally decorated and has large windows throughout the property allowing plenty of natural light to flood in. his flat is located a short walk away from multiple transport links including Streatham Hill station and Brixton underground station allowing for easy access to central London. Also in the area are multiple bars, restaurants and markets providing resident with a variety of things to do.

## Features

- Two double bedrooms
- Family bathroom
- Around a 16 minute walk to Streatham hill station
- Separate kitchen
- Bright and airy
- Close to Transport links

#### Cotton House, SW2

### Cotton House, SW2