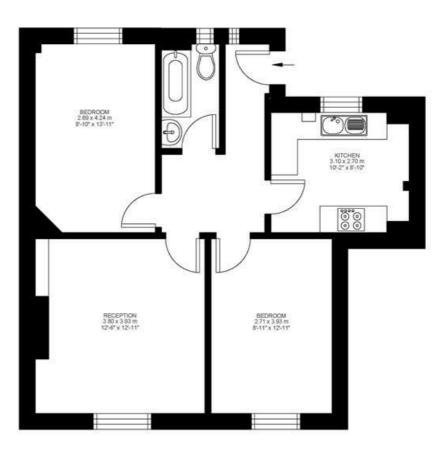

# **Property Details**

A spacious two bedroom property only a short walk from Streatham Hill station linking you to fantastic travel routes straight into the city. The flat comes complete with a separate kitchen, large reception room, two double bedrooms and a family size bathroom. The flat is neutrally decorated and has large windows throughout the property allowing plenty of natural light to flood in. his flat is located a short walk away from multiple transport links including Streatham Hill station and Brixton underground station allowing for easy access to central London. Also in the area are multiple bars, restaurants and markets providing resident with a variety of things to do.

## Features

- Two double bedrooms
- Family bathroom
- Around a 16 minute walk to Streatham hill station
- Separate kitchen
- Bright and airy
- Close to Transport links