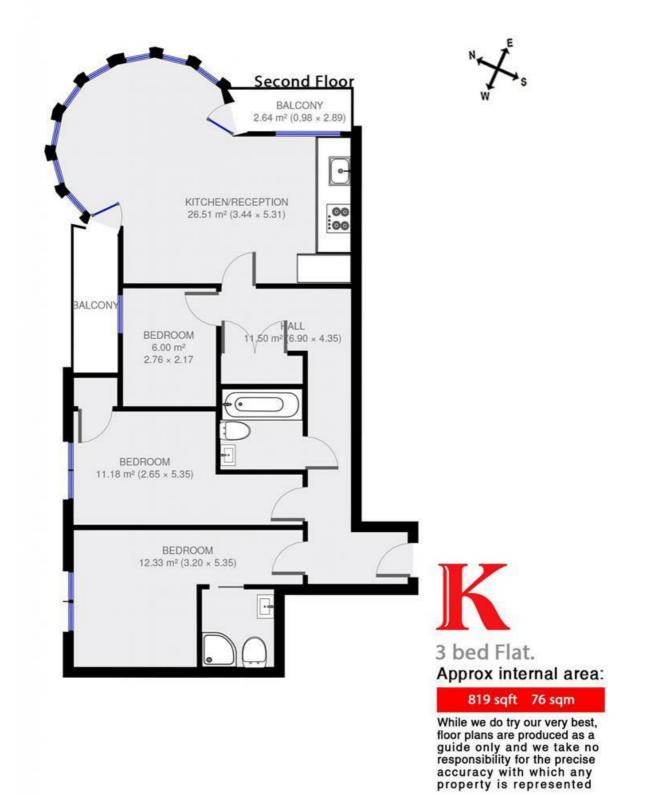

### **Property Details**

Keating Estates present this contemporary, luxurious three double bedroom flat. This development is engineered throughout for a sense of space, luxury and light through a fluid design which makes excellent use of the generous space that this flat offers. This new build flat comes complete with a private balcony and access to a stunning communal roof terrace. Set next to a charming conservation area, the development offers modernity and quality in a tranquil area a stone's throw from the heart of vibrant Brixton. Brockwell Park is only around a three minute walk away, and three stations are within easy reach.

#### Features

- New build
- Modern development
- Communal Roof Terrace
- Balcony
- Three Bedrooms
- Two Bathrooms
- Close to Brockwell Park
- Close to Central Brixton

Council tax band D EPC rating B (84)